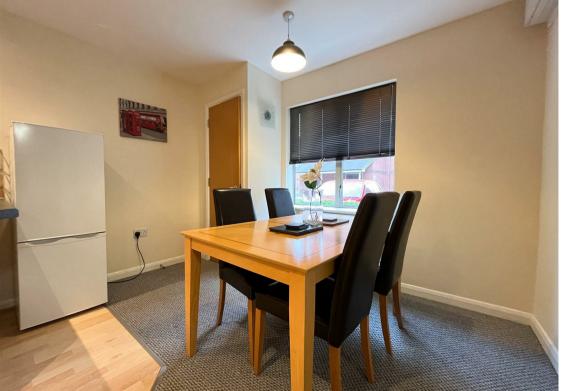

## **About This Property**

This fully furnished 2-bedroom ground-floor flat is situated in the Royal Victoria Court apartment complex. The spacious open-plan living, dining, and kitchen area is designed to create a comfortable and welcoming environment, enhanced by large windows that allow natural light to flood the space. The contemporary kitchen is equipped with appliances. Both double bedrooms are furnished with ample storage, including wardrobes and desks, ideal for working from home or extra storage. The bathroom/WC features a white suite with a shower over the bath. This flat benefits from secure gated parking and is conveniently located close to transport links, including nearby tram services. VIDEO TOUR AVAILABLE!

TENANCY DETAILS
Available From: NOW

Tenancy Term: Minimum 6 months

Furnishing: Furnished

EPC Rating: C Council Band: B Pets: Not permitted

- Ground-floor flat in Royal Victoria Court
- Fully furnished
- Two double bedrooms
- Open-plan living, dining, and kitchen area
- Kitchen with appliances
- Bathroom/WC with over the bath shower
- Large windows throughout, allowing plenty of natural light
- Gas central heating and double glazed windows
- · Secure gated parking
- Convenient transport links, including nearby tram service