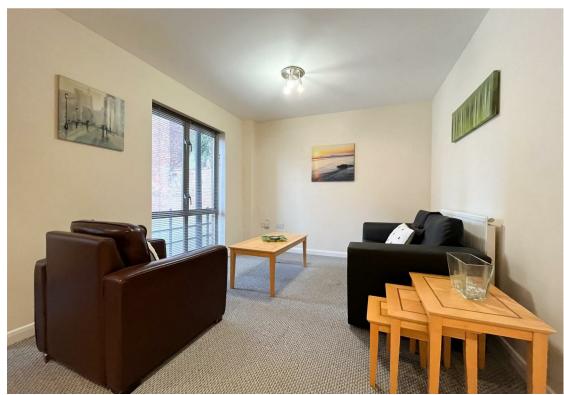

## **About This Property**

This fully furnished 2-bedroom ground-floor flat is situated in the Royal Victoria Court apartment complex. The spacious open-plan living, dining, and kitchen area is designed to create a comfortable and welcoming environment, enhanced by large windows that allow natural light to flood the space. The contemporary kitchen is equipped with appliances. Both double bedrooms are furnished with ample storage, including wardrobes and desks, ideal for working from home or extra storage. The bathroom/WC features a white suite with a shower over the bath. This flat benefits from secure gated parking and is conveniently located close to transport links, including nearby tram services. VIDEO TOUR AVAILABLE!

TENANCY DETAILS
Available From: NOW

Tenancy Term: Minimum 6 months

Furnishing: Furnished

EPC Rating: C Council Band: B Pets: Not permitted

- Ground-floor flat in Royal Victoria Court
- Fully furnished
- Two double bedrooms
- Open-plan living, dining, and kitchen area
- Kitchen with appliances
- Bathroom/WC with over the bath shower
- Large windows throughout, allowing plenty of natural light
- Gas central heating and double glazed windows
- · Secure gated parking
- Convenient transport links, including nearby tram service