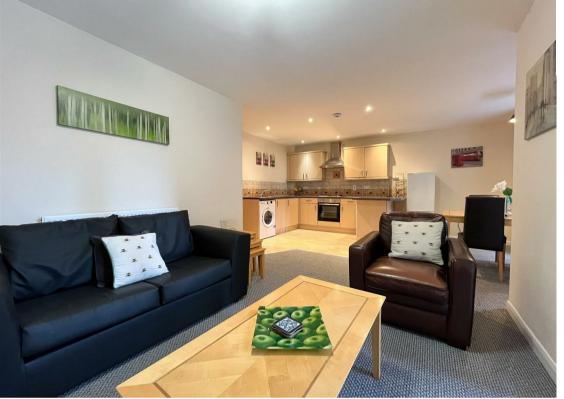

## **About This Property**

This fully furnished 2-bedroom ground-floor flat is situated in the Royal Victoria Court apartment complex. The spacious open-plan living, dining, and kitchen area is designed to create a comfortable and welcoming environment, enhanced by large windows that allow natural light to flood the space. The contemporary kitchen is equipped with appliances. Both double bedrooms are furnished with ample storage, including wardrobes and desks, ideal for working from home or extra storage. The bathroom/WC features a white suite with a shower over the bath. This flat benefits from secure gated parking and is conveniently located close to transport links, including nearby tram services. VIDEO TOUR AVAILABLE!

TENANCY DETAILS
Available From: NOW

Tenancy Term: Minimum 6 months

Furnishing: Furnished

EPC Rating: C Council Band: B Pets: Not permitted

- Ground-floor flat in Royal Victoria Court
- Fully furnished
- Two double bedrooms
- Open-plan living, dining, and kitchen area
- Kitchen with appliances
- Bathroom/WC with over the bath shower
- Large windows throughout, allowing plenty of natural light
- Gas central heating and double glazed windows
- · Secure gated parking
- Convenient transport links, including nearby tram service