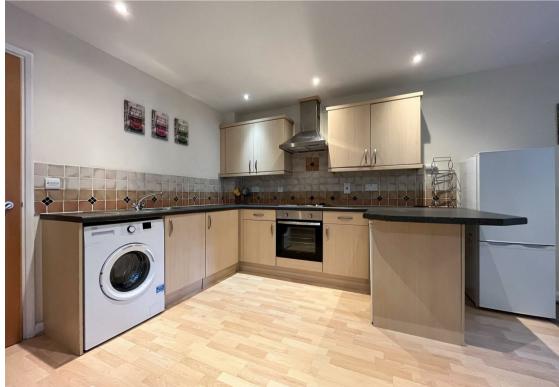

## **About This Property**

This fully furnished 2-bedroom ground-floor flat is situated in the Royal Victoria Court apartment complex. The spacious open-plan living, dining, and kitchen area is designed to create a comfortable and welcoming environment, enhanced by large windows that allow natural light to flood the space. The contemporary kitchen is equipped with appliances. Both double bedrooms are furnished with ample storage, including wardrobes and desks, ideal for working from home or extra storage. The bathroom/WC features a white suite with a shower over the bath. This flat benefits from secure gated parking and is conveniently located close to transport links, including nearby tram services. VIDEO TOUR AVAILABLE!

TENANCY DETAILS
Available From: NOW

Tenancy Term: Minimum 6 months

Furnishing: Furnished

EPC Rating: C Council Band: B Pets: Not permitted

- Ground-floor flat in Royal Victoria Court
- Fully furnished
- Two double bedrooms
- Open-plan living, dining, and kitchen area
- Kitchen with appliances
- Bathroom/WC with over the bath shower
- Large windows throughout, allowing plenty of natural light
- Gas central heating and double glazed windows
- · Secure gated parking
- Convenient transport links, including nearby tram service