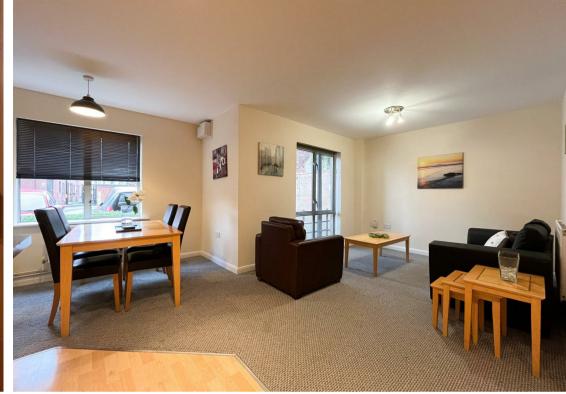

## **About This Property**

This fully furnished 2-bedroom ground-floor flat is situated in the Royal Victoria Court apartment complex. The spacious open-plan living, dining, and kitchen area is designed to create a comfortable and welcoming environment, enhanced by large windows that allow natural light to flood the space. The contemporary kitchen is equipped with appliances. Both double bedrooms are furnished with ample storage, including wardrobes and desks, ideal for working from home or extra storage. The bathroom/WC features a white suite with a shower over the bath. This flat benefits from secure gated parking and is conveniently located close to transport links, including nearby tram services. VIDEO TOUR AVAILABLE!

TENANCY DETAILS
Available From: NOW

Tenancy Term: Minimum 6 months

Furnishing: Furnished

EPC Rating: C Council Band: B Pets: Not permitted

- Ground-floor flat in Royal Victoria Court
- Fully furnished
- Two double bedrooms
- Open-plan living, dining, and kitchen area
- Kitchen with appliances
- Bathroom/WC with over the bath shower
- Large windows throughout, allowing plenty of natural light
- Gas central heating and double glazed windows
- · Secure gated parking
- Convenient transport links, including nearby tram service