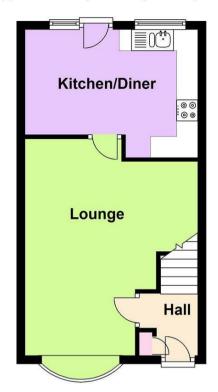

### **Ground Floor**

Approx. 32.6 sq. metres (351.3 sq. feet)

### **First Floor**

Approx. 31.8 sq. metres (342.1 sq. feet)

Total area: approx. 64.4 sq. metres (693.4 sq. feet)

These particulars are produced in good faith, are set out as a general guide only and do not constitute any part of a contract. No person in the employment of David James Estate Agents Ltd has any authority to make any representation whatsoever in relation to the property. All services, together with electrical fittings or fitted appliances have NOT been tested. All the measurements given in the details are approximate. Floor plans are for illustrative purposes only and are not drawn to scale. The position and size of doors, windows, appliances and other features are approximate only. The photographs of this property have been taken with a 10mm wide-angle lens. No responsibility can be accepted for any loss or expense incurred in viewing. If you have a property to sell you may wish to take advantage of our free valuation service. David James Estate Agents have established professional relationships with third-party suppliers for the provision of services to Clients. As remuneration for this professional relationship, the agent receives referral commission from the third-party company. David James Estate Agents receives the following commission from each third party supplier on a per referral basis: W A Barnes Ltd: £60 including VAT. All Moves UK Ltd: 18% including VAT of the invoice total (£107 including VAT average). MoveWithUs Limited: £188 including VAT (average).