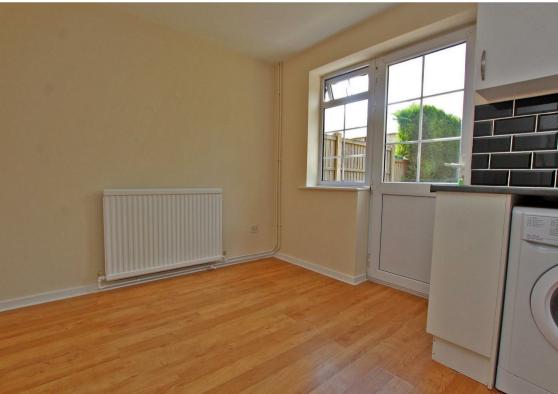

## **About This Property**

A modern Georgian style townhouse in a popular location, close to ample amenities and transport links. There is a lounge with feature fireplace and bow window, a dining kitchen, two bedrooms (bedroom one with built-in wardrobes) and a bathroom/WC with white suite and electric shower. Outside there is a lawned rear garden with patio area.

#### **TENANCY DETAILS**

Available From: 4th October 2024 Tenancy Term: Minimum 12 months

Furnishing: Unfurnished

EPC Rating: D
Council Band: B
Pets: Not permitted

- Modern Georgian style townhouse
- Two bedrooms, (bedroom one with built-in wardrobe)
- · Living room with feature fireplace and bow window
- Dining kitchen with a range of white base and eye level units
- Bathroom/Wc with white suite and electric shower
- Gas central heating
- UPVC double glazing
- · Lawned rear garden with patio area
- Popular location!