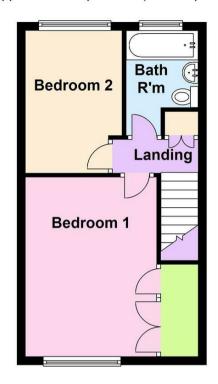

### **Ground Floor**

Approx. 32.6 sq. metres (351.3 sq. feet)

### **First Floor**

Approx. 31.8 sq. metres (342.1 sq. feet)

Total area: approx. 64.4 sq. metres (693.4 sq. feet)

These particulars are produced in good faith, are set out as a general guide only and do not constitute any part of a contract. No person in the employment of David James Estate Agents Ltd has any authority to make any representation whatsoever in relation to the property. All services, together with electrical fittings or fitted appliances have NOT been tested. All the measurements given in the details are approximate. Floor plans are for illustrative purposes only and are not drawn to scale. The position and size of doors, windows, appliances and other features are approximate only. The photographs of this property have been taken with a 10mm wide-angle lens. No responsibility can be accepted for any loss or expense incurred in viewing. If you have a property to sell you may wish to take advantage of our free valuation service. David James Estate Agents have established professional relationships with third-party suppliers for the provision of services to Clients. As remuneration for this professional relationship, the agent receives referral commission from the third-party company. David James Estate Agents receives the following commission from each third party supplier on a per referral basis: W A Barnes Ltd: £60 including VAT. All Moves UK Ltd: 18% including VAT of the invoice total (£107 including VAT average). MoveWithUs Limited: £188 including VAT (average).