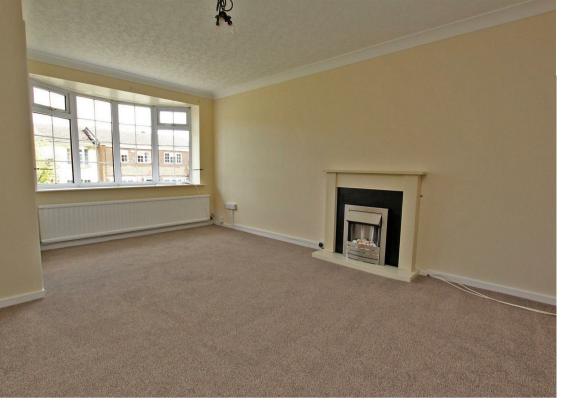

## **About This Property**

A modern Georgian style townhouse in a popular location, close to ample amenities and transport links. There is a lounge with feature fireplace and bow window, a dining kitchen, two bedrooms (bedroom one with built-in wardrobes) and a bathroom/WC with white suite and electric shower. Outside there is a lawned rear garden with patio area.

#### **TENANCY DETAILS**

Available From: 4th October 2024 Tenancy Term: Minimum 12 months

Furnishing: Unfurnished

EPC Rating: D
Council Band: B
Pets: Not permitted

- Modern Georgian style townhouse
- Two bedrooms, (bedroom one with built-in wardrobe)
- · Living room with feature fireplace and bow window
- Dining kitchen with a range of white base and eye level units
- Bathroom/Wc with white suite and electric shower
- Gas central heating
- UPVC double glazing
- · Lawned rear garden with patio area
- Popular location!