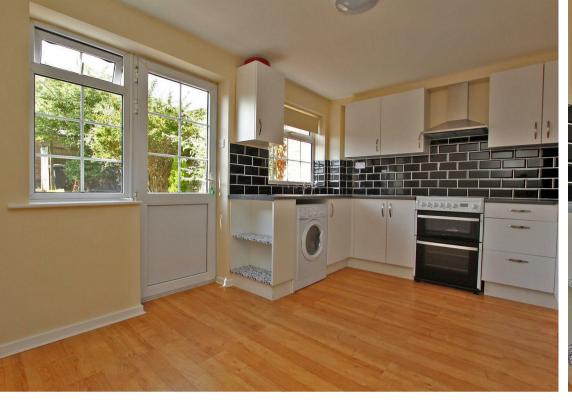

## **About This Property**

A modern Georgian style townhouse in a popular location, close to ample amenities and transport links. There is a lounge with feature fireplace and bow window, a dining kitchen, two bedrooms (bedroom one with built-in wardrobes) and a bathroom/WC with white suite and electric shower. Outside there is a lawned rear garden with patio area.

#### **TENANCY DETAILS**

Available From: 4th October 2024 Tenancy Term: Minimum 12 months

Furnishing: Unfurnished

EPC Rating: D
Council Band: B
Pets: Not permitted

- Modern Georgian style townhouse
- Two bedrooms, (bedroom one with built-in wardrobe)
- · Living room with feature fireplace and bow window
- Dining kitchen with a range of white base and eye level units
- Bathroom/Wc with white suite and electric shower
- Gas central heating
- UPVC double glazing
- · Lawned rear garden with patio area
- Popular location!