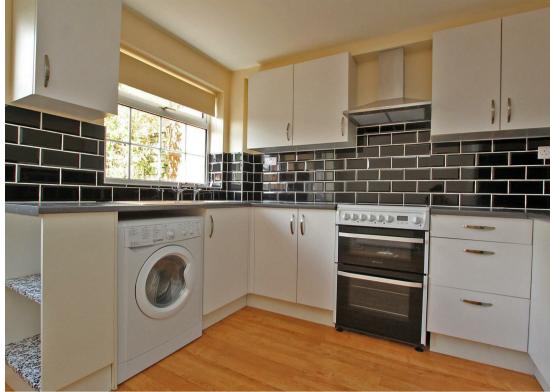

## **About This Property**

A modern Georgian style townhouse in a popular location, close to ample amenities and transport links. There is a lounge with feature fireplace and bow window, a dining kitchen, two bedrooms (bedroom one with built-in wardrobes) and a bathroom/WC with white suite and electric shower. Outside there is a lawned rear garden with patio area.

#### **TENANCY DETAILS**

Available From: 4th October 2024 Tenancy Term: Minimum 12 months

Furnishing: Unfurnished

EPC Rating: D
Council Band: B
Pets: Not permitted

- Modern Georgian style townhouse
- Two bedrooms, (bedroom one with built-in wardrobe)
- · Living room with feature fireplace and bow window
- Dining kitchen with a range of white base and eye level units
- Bathroom/Wc with white suite and electric shower
- Gas central heating
- UPVC double glazing
- · Lawned rear garden with patio area
- Popular location!