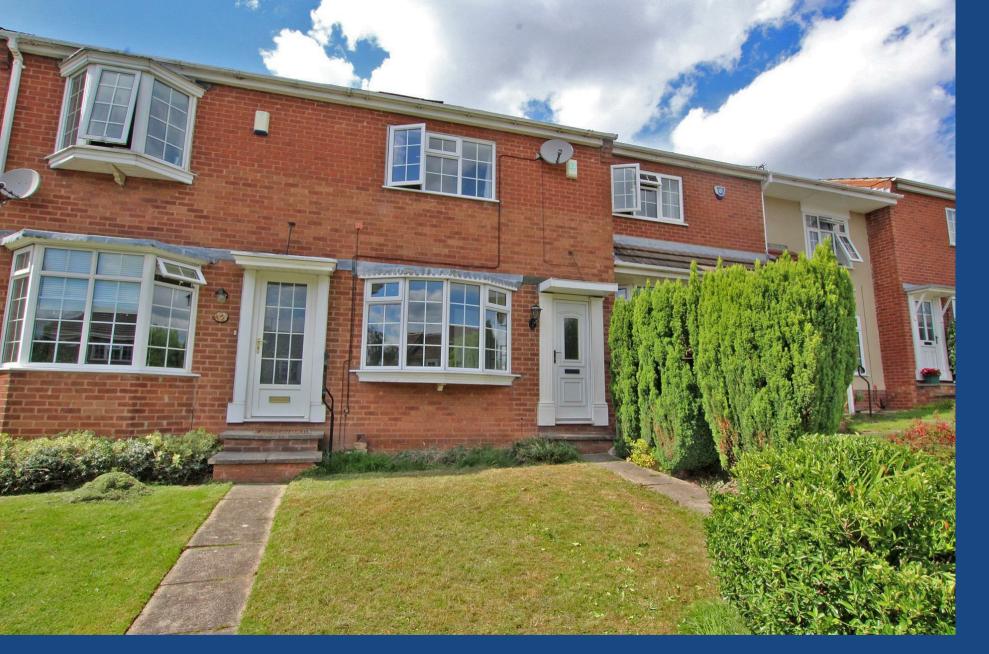

## **About This Property**

A modern Georgian style townhouse in a popular location, close to ample amenities and transport links. There is a lounge with feature fireplace and bow window, a dining kitchen, two bedrooms (bedroom one with built-in wardrobes) and a bathroom/WC with white suite and electric shower. Outside there is a lawned rear garden with patio area.

#### **TENANCY DETAILS**

Available From: 4th October 2024 Tenancy Term: Minimum 12 months

Furnishing: Unfurnished

EPC Rating: D
Council Band: B
Pets: Not permitted

- Modern Georgian style townhouse
- Two bedrooms, (bedroom one with built-in wardrobe)
- · Living room with feature fireplace and bow window
- Dining kitchen with a range of white base and eye level units
- Bathroom/Wc with white suite and electric shower
- Gas central heating
- UPVC double glazing
- · Lawned rear garden with patio area
- Popular location!