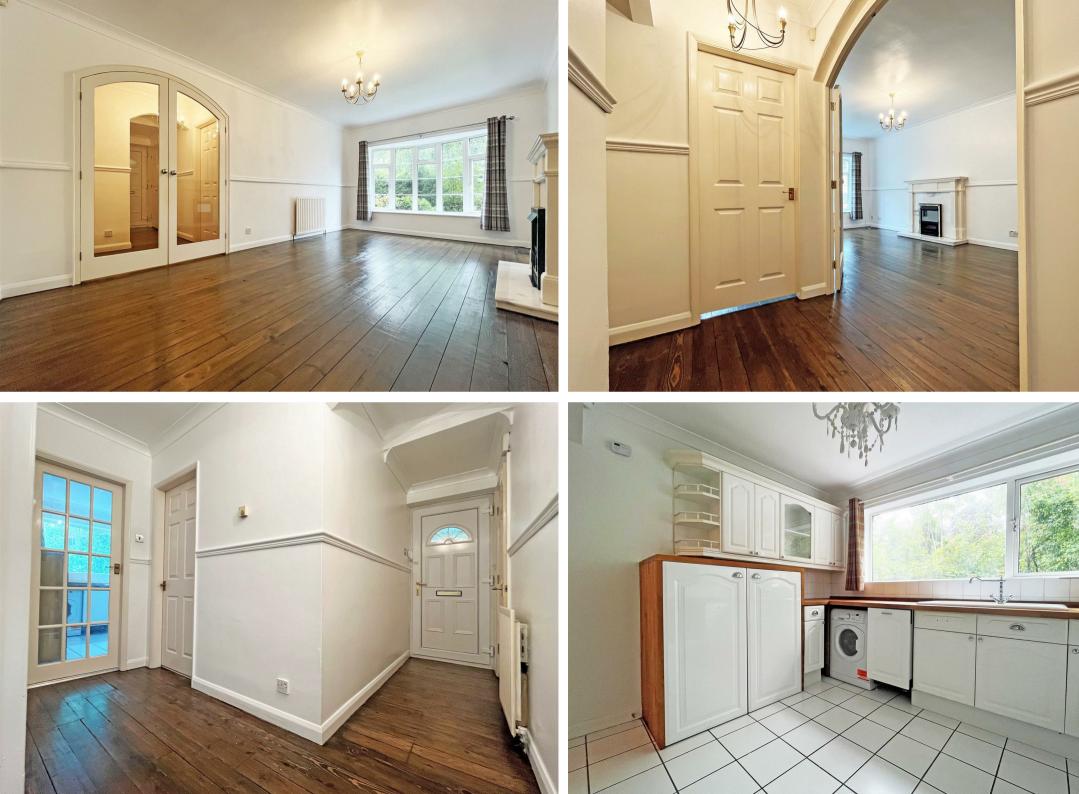

## **About This Property**

A spacious ground floor maisonette in a fantastic location a short distance from the City Centre, With original wooden flooring in most rooms, the property comprises an entrance hall with useful storage, a generous lounge/dining room with feature fireplace & bow window, a kitchen with ample units & appliances, two double bedrooms and a shower room/Wc with electric shower. Outside, the property further benefits from off-street parking and gardens. VIDEO TOUR AVAILABLE

TENANCY DETAILS Available From: 17th October 2024 Tenancy Term: 12 months initially Furnishing: Unfurnished EPC Rating: C Council Band: B Pets: Not Permitted

- Spacious ground floor maisonette
- Two double bedrooms (bedroom one with fitted wardrobes)
- Entrance hall with useful storage
- Generous lounge/dining room with feature fireplace and bow window
- Kitchen with ample units & appliances
- Shower room/Wc with electric shower
- Gas Central Heating, UPVC double glazing
- Security alarm system, original wooden flooring in most rooms
- Off-street parking, gardens
- Close to Nottingham City Centre