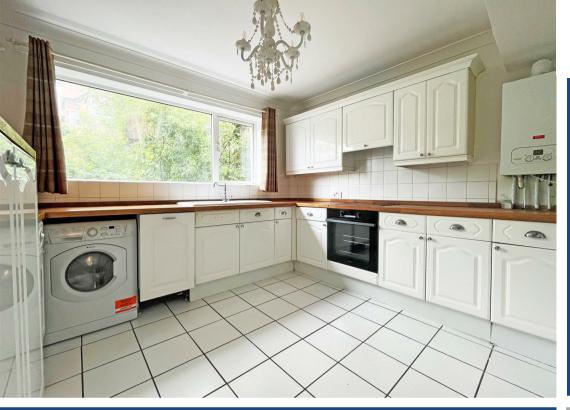

## **About This Property**

A spacious ground floor maisonette in a fantastic location a short distance from the City Centre, With original wooden flooring in most rooms, the property comprises an entrance hall with useful storage, a generous lounge/dining room with feature fireplace & bow window, a kitchen with ample units & appliances, two double bedrooms and a shower room/Wc with electric shower. Outside, the property further benefits from off-street parking and gardens. VIDEO TOUR AVAILABLE

TENANCY DETAILS Available From: 17th October 2024 Tenancy Term: 12 months initially Furnishing: Unfurnished EPC Rating: C Council Band: B Pets: Not Permitted

- Spacious ground floor maisonette
- Two double bedrooms (bedroom one with fitted wardrobes)
- Entrance hall with useful storage
- Generous lounge/dining room with feature fireplace and bow window
- Kitchen with ample units & appliances
- Shower room/Wc with electric shower
- Gas Central Heating, UPVC double glazing
- Security alarm system, original wooden flooring in most rooms
- Off-street parking, gardens
- Close to Nottingham City Centre