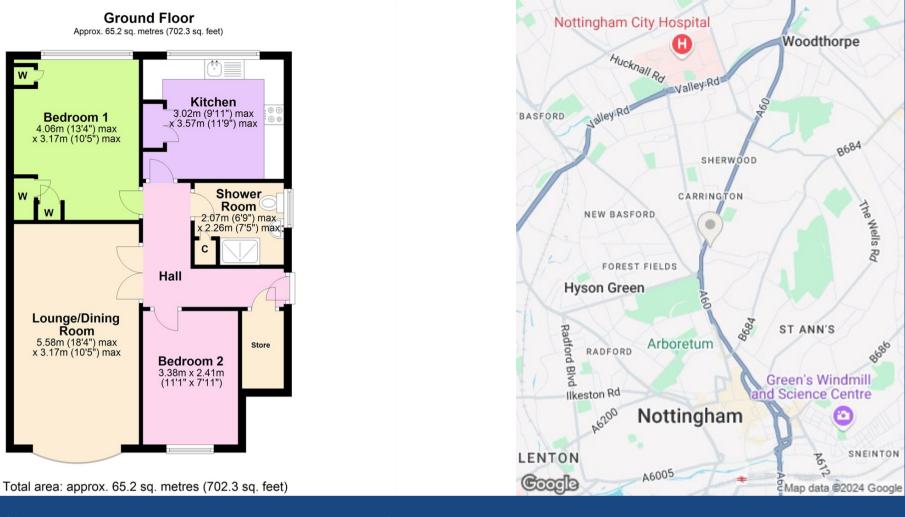

## **About This Property**

A spacious ground floor maisonette in a fantastic location a short distance from the City Centre, With original wooden flooring in most rooms, the property comprises an entrance hall with useful storage, a generous lounge/dining room with feature fireplace & bow window, a kitchen with ample units & appliances, two double bedrooms and a shower room/Wc with electric shower. Outside, the property further benefits from off-street parking and gardens. VIDEO TOUR AVAILABLE

TENANCY DETAILS Available From: 17th October 2024 Tenancy Term: 12 months initially Furnishing: Unfurnished EPC Rating: C Council Band: B Pets: Not Permitted

- Spacious ground floor maisonette
- Two double bedrooms (bedroom one with fitted wardrobes)
- Entrance hall with useful storage
- Generous lounge/dining room with feature fireplace and bow window
- Kitchen with ample units & appliances
- Shower room/Wc with electric shower
- Gas Central Heating, UPVC double glazing
- Security alarm system, original wooden flooring in most rooms
- Off-street parking, gardens
- Close to Nottingham City Centre