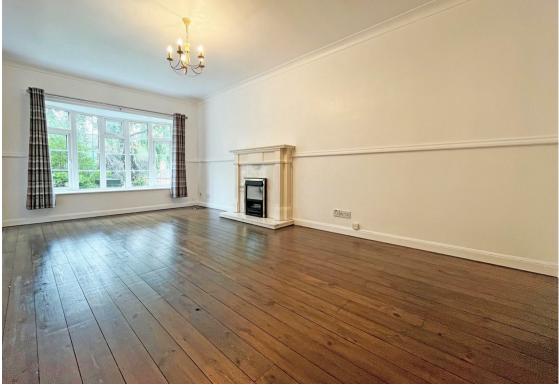

## **About This Property**

A spacious ground floor maisonette in a fantastic location a short distance from the City Centre, With original wooden flooring in most rooms, the property comprises an entrance hall with useful storage, a generous lounge/dining room with feature fireplace & bow window, a kitchen with ample units & appliances, two double bedrooms and a shower room/Wc with electric shower. Outside, the property further benefits from off-street parking and gardens. VIDEO TOUR AVAILABLE

TENANCY DETAILS Available From: 17th October 2024 Tenancy Term: 12 months initially Furnishing: Unfurnished EPC Rating: C Council Band: B Pets: Not Permitted

- Spacious ground floor maisonette
- Two double bedrooms (bedroom one with fitted wardrobes)
- Entrance hall with useful storage
- Generous lounge/dining room with feature fireplace and bow window
- Kitchen with ample units & appliances
- Shower room/Wc with electric shower
- Gas Central Heating, UPVC double glazing
- Security alarm system, original wooden flooring in most rooms
- Off-street parking, gardens
- Close to Nottingham City Centre