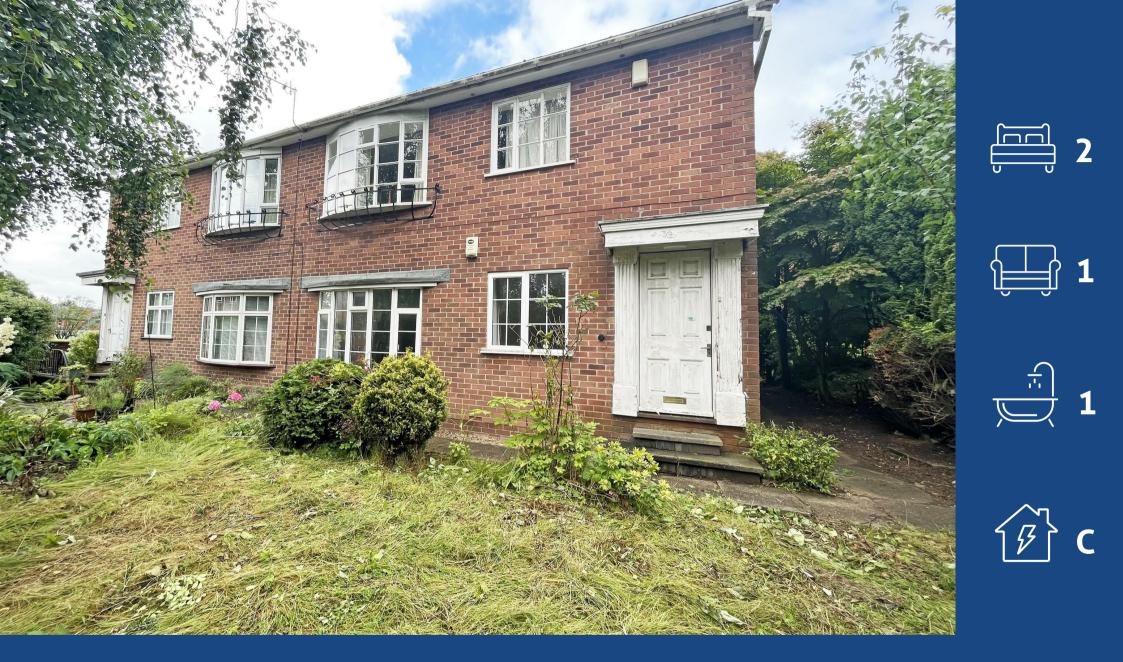

Magdala Road, Mapperley Park, Nottingham, NG3 5DH £950 Per Calendar Month

## **About This Property**

A spacious ground floor maisonette in a fantastic location a short distance from the City Centre, With original wooden flooring in most rooms, the property comprises an entrance hall with useful storage, a generous lounge/dining room with feature fireplace & bow window, a kitchen with ample units & appliances, two double bedrooms and a shower room/Wc with electric shower. Outside, the property further benefits from off-street parking and gardens. VIDEO TOUR AVAILABLE

TENANCY DETAILS Available From: 17th October 2024 Tenancy Term: 12 months initially Furnishing: Unfurnished EPC Rating: C Council Band: B Pets: Not Permitted

- Spacious ground floor maisonette
- Two double bedrooms (bedroom one with fitted wardrobes)
- Entrance hall with useful storage
- Generous lounge/dining room with feature fireplace and bow window
- Kitchen with ample units & appliances
- Shower room/Wc with electric shower
- Gas Central Heating, UPVC double glazing
- Security alarm system, original wooden flooring in most rooms
- Off-street parking, gardens
- Close to Nottingham City Centre