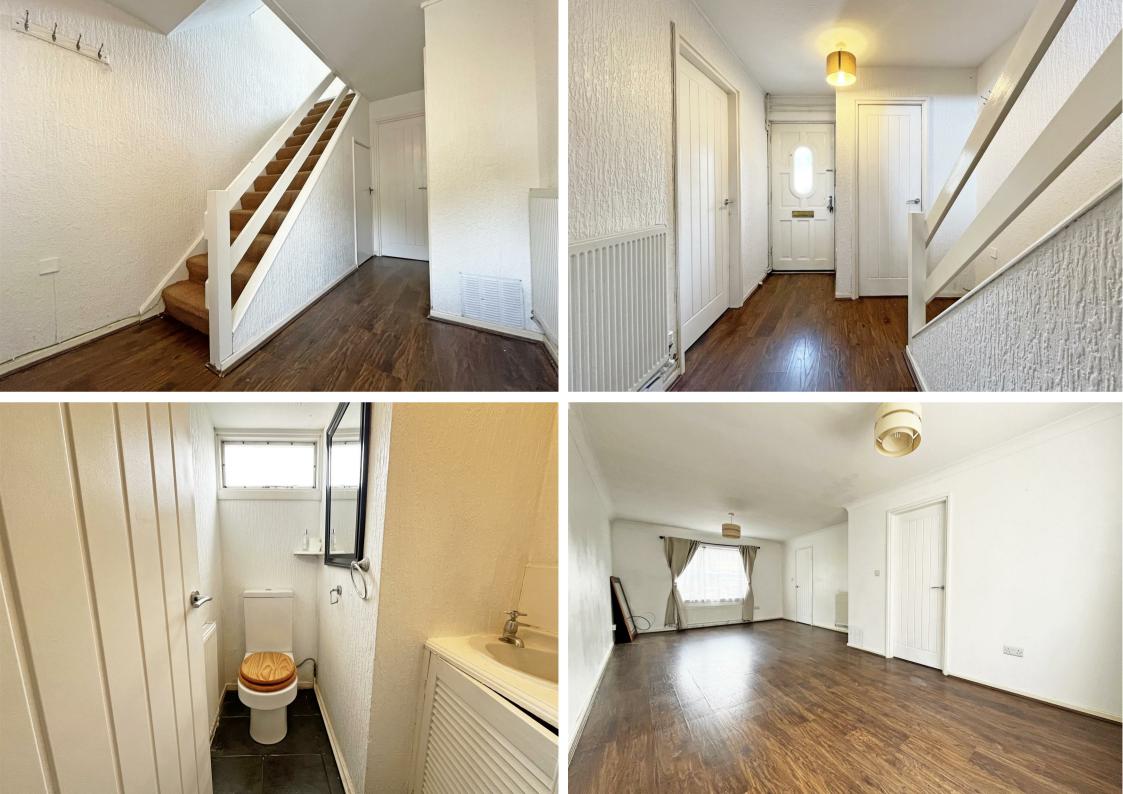

## **About This Property**

A spacious mid-terrace house located just a 20 minute walk to Nottingham City Centre! Upon entering, you'll be greeted by a welcoming entrance hall featuring wooden finish flooring, leading to a convenient cloakroom/WC. The spacious lounge/dining room is bathed in natural light from windows at both the front and rear and the modern kitchen is well-appointed with sleek grey units, wooden finish worktops, and an integrated oven, gas hob, and extractor. Upstairs, the property boasts three well-proportioned bedrooms, with the second bedroom featuring built-in wardrobes, and a contemporary bathroom/WC equipped with a white suite and an electric shower. Externally, the property offers an enclosed rear garden with a paved patio, perfect for outdoor enjoyment, and a large gated driveway that provides off-street parking for multiple vehicles. Conveniently situated with frequent bus links on the doorstep and just a 20-minute walk to Nottingham City Centre, this property is ideally located for city living. VIDEO TOUR AVILABLE!

## TENANCY DETAILS

Available From: NOW Tenancy Term: Minimum 12 months Furnishing: Unfurnished EPC Rating: E Council Band: A Pets: Not permitted

- Spacious mid-terrace house a 20 minute walk to the City Centre!
- Three bedrooms
- Entrance hall with useful storage
- Ground floor WC
- Spacious lounge/dining room
- Modern kitchen with integrated oven, hob & extractor
- First floor bathroom/WC with white suite & electric shower
- Double glazing, Nottingham City district heating
- Enclosed rear garrden
- Large gated driveway