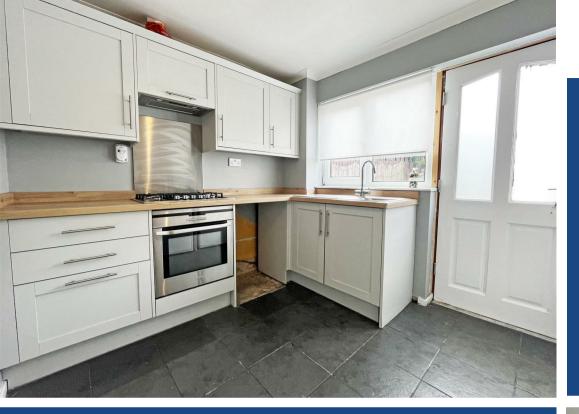

## **About This Property**

A spacious mid-terrace house located just a 20 minute walk to Nottingham City Centre! Upon entering, you'll be greeted by a welcoming entrance hall featuring wooden finish flooring, leading to a convenient cloakroom/WC. The spacious lounge/dining room is bathed in natural light from windows at both the front and rear and the modern kitchen is well-appointed with sleek grey units, wooden finish worktops, and an integrated oven, gas hob, and extractor. Upstairs, the property boasts three well-proportioned bedrooms, with the second bedroom featuring built-in wardrobes, and a contemporary bathroom/WC equipped with a white suite and an electric shower. Externally, the property offers an enclosed rear garden with a paved patio, perfect for outdoor enjoyment, and a large gated driveway that provides off-street parking for multiple vehicles. Conveniently situated with frequent bus links on the doorstep and just a 20-minute walk to Nottingham City Centre, this property is ideally located for city living. VIDEO TOUR AVILABLE!

## TENANCY DETAILS

Available From: NOW Tenancy Term: Minimum 12 months Furnishing: Unfurnished EPC Rating: E Council Band: A Pets: Not permitted

- Spacious mid-terrace house a 20 minute walk to the City Centre!
- Three bedrooms
- Entrance hall with useful storage
- Ground floor WC
- Spacious lounge/dining room
- Modern kitchen with integrated oven, hob & extractor
- First floor bathroom/WC with white suite & electric shower
- Double glazing, Nottingham City district heating
- Enclosed rear garrden
- Large gated driveway