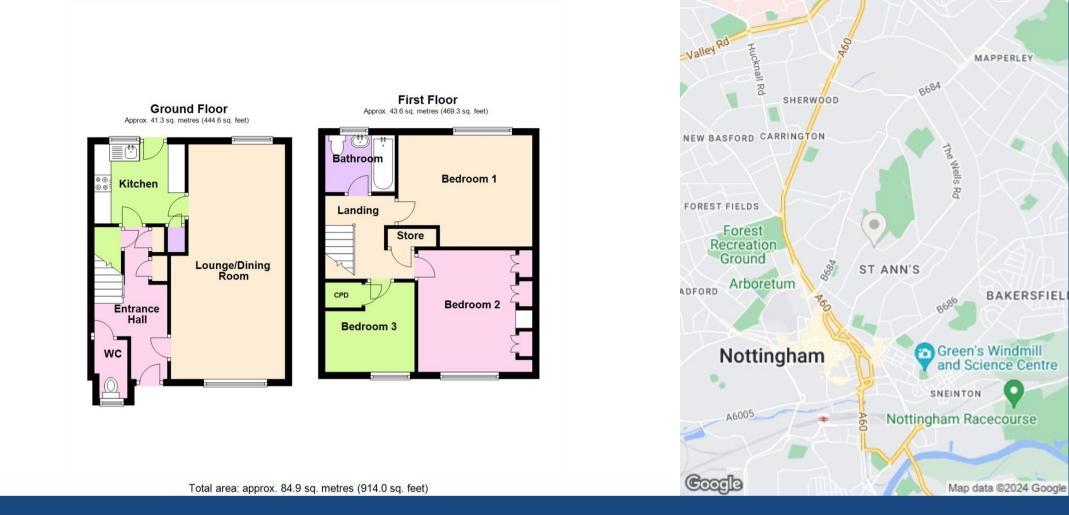

## **About This Property**

A spacious mid-terrace house located just a 20 minute walk to Nottingham City Centre! Upon entering, you'll be greeted by a welcoming entrance hall featuring wooden finish flooring, leading to a convenient cloakroom/WC. The spacious lounge/dining room is bathed in natural light from windows at both the front and rear and the modern kitchen is well-appointed with sleek grey units, wooden finish worktops, and an integrated oven, gas hob, and extractor. Upstairs, the property boasts three well-proportioned bedrooms, with the second bedroom featuring built-in wardrobes, and a contemporary bathroom/WC equipped with a white suite and an electric shower. Externally, the property offers an enclosed rear garden with a paved patio, perfect for outdoor enjoyment, and a large gated driveway that provides off-street parking for multiple vehicles. Conveniently situated with frequent bus links on the doorstep and just a 20-minute walk to Nottingham City Centre, this property is ideally located for city living. VIDEO TOUR AVILABLE!

## TENANCY DETAILS

Available From: NOW Tenancy Term: Minimum 12 months Furnishing: Unfurnished EPC Rating: E Council Band: A Pets: Not permitted

- Spacious mid-terrace house a 20 minute walk to the City Centre!
- Three bedrooms
- Entrance hall with useful storage
- Ground floor WC
- Spacious lounge/dining room
- Modern kitchen with integrated oven, hob & extractor
- First floor bathroom/WC with white suite & electric shower
- Double glazing, Nottingham City district heating
- Enclosed rear garrden
- Large gated driveway