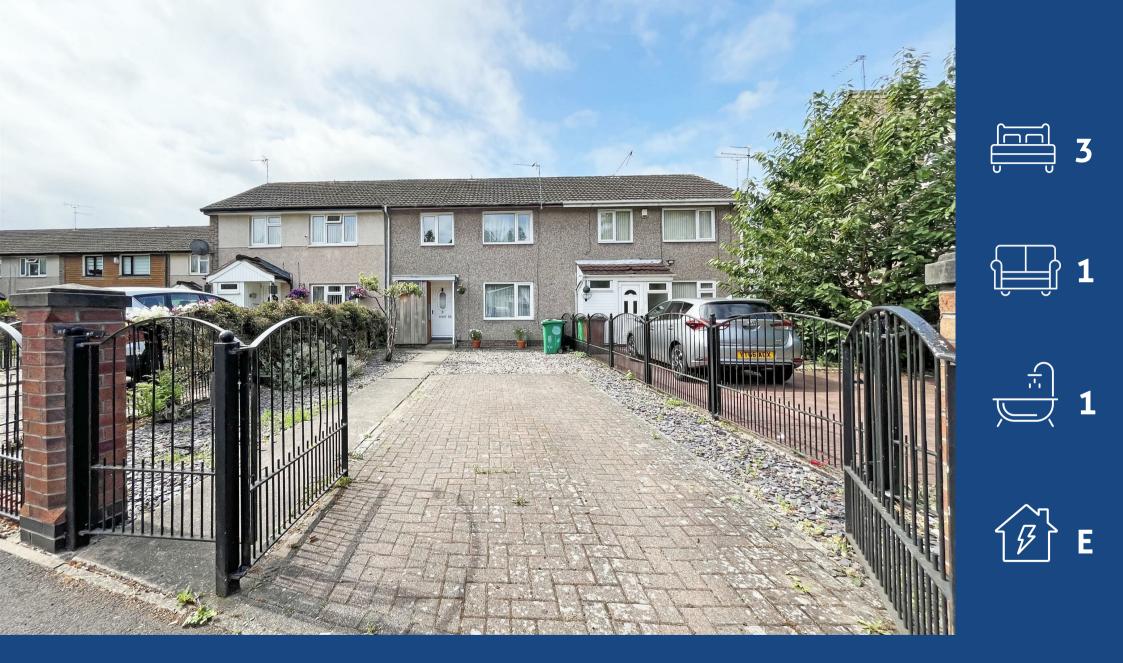

Hungerhill Road, Nottingham, NG3 4QB £1,095 Per Calendar Month

## **About This Property**

A spacious mid-terrace house located just a 20 minute walk to Nottingham City Centre! Upon entering, you'll be greeted by a welcoming entrance hall featuring wooden finish flooring, leading to a convenient cloakroom/WC. The spacious lounge/dining room is bathed in natural light from windows at both the front and rear and the modern kitchen is well-appointed with sleek grey units, wooden finish worktops, and an integrated oven, gas hob, and extractor. Upstairs, the property boasts three well-proportioned bedrooms, with the second bedroom featuring built-in wardrobes, and a contemporary bathroom/WC equipped with a white suite and an electric shower. Externally, the property offers an enclosed rear garden with a paved patio, perfect for outdoor enjoyment, and a large gated driveway that provides off-street parking for multiple vehicles. Conveniently situated with frequent bus links on the doorstep and just a 20-minute walk to Nottingham City Centre, this property is ideally located for city living. VIDEO TOUR AVILABLE!

## TENANCY DETAILS

Available From: NOW Tenancy Term: Minimum 12 months Furnishing: Unfurnished EPC Rating: E Council Band: A Pets: Not permitted

- Spacious mid-terrace house a 20 minute walk to the City Centre!
- Three bedrooms
- Entrance hall with useful storage
- Ground floor WC
- Spacious lounge/dining room
- Modern kitchen with integrated oven, hob & extractor
- First floor bathroom/WC with white suite & electric shower
- Double glazing, Nottingham City district heating
- Enclosed rear garrden
- Large gated driveway