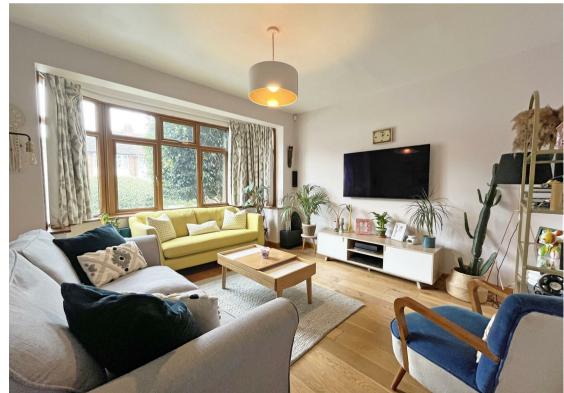

## **About This Property**

Welcome to this stunning detached house located in the heart of Arnold, perfect for families seeking modern living with ample space and comfort. As you step into the entrance hall, you're greeted by beautiful wooden flooring that sets the tone for the rest of the house. There is a bright and cosy living room featuring a large window, flooding the space with natural light, a spacious kitchen/dining room boasting ample units and integrated appliances, leading to a spacious and bright conservatory, providing an excellent space for relaxation and entertaining. The property includes an integral garage and a rear porch, ensuring convenient storage. Upstairs, you will find three well-appointed bedrooms, including two generous double bedrooms, complimented by a stylish four-piece suite bathroom which is a true highlight, featuring a modern oval double-ended freestanding bath and a walk-in shower. The large, well-established rear garden is perfect for outdoor activities and gardening enthusiasts whilst, to the front, there is a driveway offering off-street parking. This property is a must-see for those looking for a beautiful home in a popular location, close to Arnold's fantastic array of amenities including schools and Arnot Hill Park. VIDEO TOUR AVAILABLE!

TENANCY DETAILS
Available From: 1st September 2024
Tenancy Term: Minimum 12 months
Furnishing: Unfurnished
EPC Rating: D
Council Band: D

Pets: Not permitted

- Stunning detached house
- Three bedrooms (including two double bedrooms)
- Entrance hall with wooden flooring
- Living room, kitchen dining room with ample units & appliances
- Conservatory, rear porch, integral garage
- Double glazing, gas central heating
- Stylish bathroom with freestanding bath and a walk-in shower
- Large, well-established rear garden
- Driveway provides off-street parking
- Close to ample amenities including schools & Arnot Hill Park