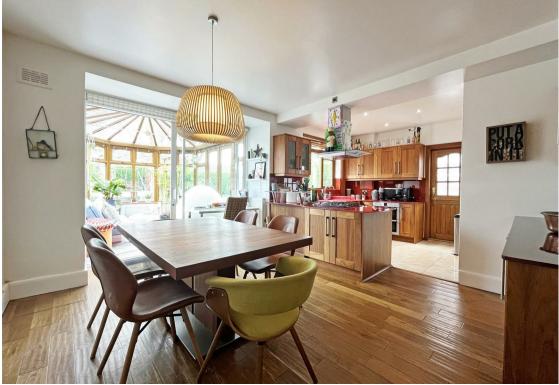

## **About This Property**

Welcome to this stunning detached house located in the heart of Arnold, perfect for families seeking modern living with ample space and comfort. As you step into the entrance hall, you're greeted by beautiful wooden flooring that sets the tone for the rest of the house. There is a bright and cosy living room featuring a large window, flooding the space with natural light, a spacious kitchen/dining room boasting ample units and integrated appliances, leading to a spacious and bright conservatory, providing an excellent space for relaxation and entertaining. The property includes an integral garage and a rear porch, ensuring convenient storage. Upstairs, you will find three well-appointed bedrooms, including two generous double bedrooms, complimented by a stylish four-piece suite bathroom which is a true highlight, featuring a modern oval double-ended freestanding bath and a walk-in shower. The large, well-established rear garden is perfect for outdoor activities and gardening enthusiasts whilst, to the front, there is a driveway offering off-street parking. This property is a must-see for those looking for a beautiful home in a popular location, close to Arnold's fantastic array of amenities including schools and Arnot Hill Park. VIDEO TOUR AVAILABLE!

TENANCY DETAILS
Available From: 1st September 2024
Tenancy Term: Minimum 12 months
Furnishing: Unfurnished
EPC Rating: D
Council Band: D

Pets: Not permitted

- Stunning detached house
- Three bedrooms (including two double bedrooms)
- Entrance hall with wooden flooring
- Living room, kitchen dining room with ample units & appliances
- Conservatory, rear porch, integral garage
- Double glazing, gas central heating
- Stylish bathroom with freestanding bath and a walk-in shower
- Large, well-established rear garden
- Driveway provides off-street parking
- Close to ample amenities including schools & Arnot Hill Park