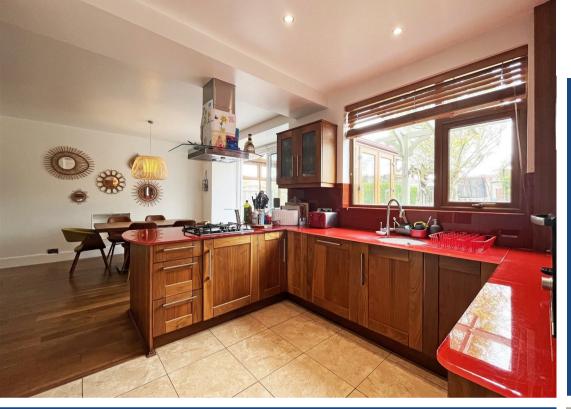

## **About This Property**

Welcome to this stunning detached house located in the heart of Arnold, perfect for families seeking modern living with ample space and comfort. As you step into the entrance hall, you're greeted by beautiful wooden flooring that sets the tone for the rest of the house. There is a bright and cosy living room featuring a large window, flooding the space with natural light, a spacious kitchen/dining room boasting ample units and integrated appliances, leading to a spacious and bright conservatory, providing an excellent space for relaxation and entertaining. The property includes an integral garage and a rear porch, ensuring convenient storage. Upstairs, you will find three well-appointed bedrooms, including two generous double bedrooms, complimented by a stylish four-piece suite bathroom which is a true highlight, featuring a modern oval double-ended freestanding bath and a walk-in shower. The large, well-established rear garden is perfect for outdoor activities and gardening enthusiasts whilst, to the front, there is a driveway offering off-street parking. This property is a must-see for those looking for a beautiful home in a popular location, close to Arnold's fantastic array of amenities including schools and Arnot Hill Park. VIDEO TOUR AVAILABLE!

TENANCY DETAILS
Available From: 1st September 2024
Tenancy Term: Minimum 12 months
Furnishing: Unfurnished
EPC Rating: D
Council Band: D

Pets: Not permitted

- Stunning detached house
- Three bedrooms (including two double bedrooms)
- Entrance hall with wooden flooring
- Living room, kitchen dining room with ample units & appliances
- Conservatory, rear porch, integral garage
- Double glazing, gas central heating
- Stylish bathroom with freestanding bath and a walk-in shower
- Large, well-established rear garden
- Driveway provides off-street parking
- Close to ample amenities including schools & Arnot Hill Park