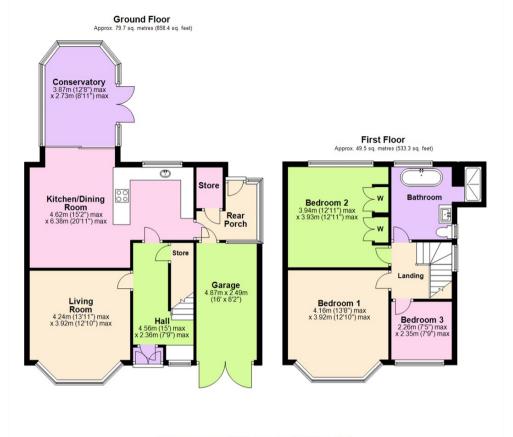

Total area: approx. 129.3 sq. metres (1391.7 sq. feet)

These particulars are produced in good faith, are set out as a general guide only and do not constitute any part of a contract. No person in the employment of David James Estate Agents Ltd has any authority to make any representation whatsoever in relation to the property. All services, together with electrical fittings or fitted appliances have NOT been tested. All the measurements given in the details are approximate. Floor plans are for illustrative purposes only and are not drawn to scale. The position and size of doors, windows, appliances and other features are approximate only. The photographs of this property have been taken with a 10mm wide-angle lens. No responsibility can be accepted for any loss or expense incurred in viewing. If you have a property to sell you may wish to take advantage of our free valuation service. David James Estate Agents have established professional relationships with third-party suppliers for the provision of services to Clients. As remuneration for this professional relationship, the agent receives referral commission from the third-party company. David James Estate Agents receives the following commission from each third party supplier on a per referral basis: W A Barnes Ltd: £60 including VAT. All Moves UK Ltd: 18% including VAT of the invoice total (£107 including VAT average). MoveWithUs Limited: £188 including VAT (average).