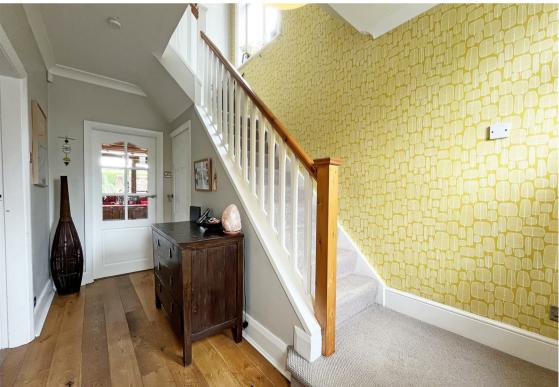

## **About This Property**

Welcome to this stunning detached house located in the heart of Arnold, perfect for families seeking modern living with ample space and comfort. As you step into the entrance hall, you're greeted by beautiful wooden flooring that sets the tone for the rest of the house. There is a bright and cosy living room featuring a large window, flooding the space with natural light, a spacious kitchen/dining room boasting ample units and integrated appliances, leading to a spacious and bright conservatory, providing an excellent space for relaxation and entertaining. The property includes an integral garage and a rear porch, ensuring convenient storage. Upstairs, you will find three well-appointed bedrooms, including two generous double bedrooms, complimented by a stylish four-piece suite bathroom which is a true highlight, featuring a modern oval double-ended freestanding bath and a walk-in shower. The large, well-established rear garden is perfect for outdoor activities and gardening enthusiasts whilst, to the front, there is a driveway offering off-street parking. This property is a must-see for those looking for a beautiful home in a popular location, close to Arnold's fantastic array of amenities including schools and Arnot Hill Park. VIDEO TOUR AVAILABLE!

TENANCY DETAILS
Available From: 1st September 2024
Tenancy Term: Minimum 12 months
Furnishing: Unfurnished
EPC Rating: D
Council Band: D

Pets: Not permitted

- Stunning detached house
- Three bedrooms (including two double bedrooms)
- Entrance hall with wooden flooring
- Living room, kitchen dining room with ample units & appliances
- Conservatory, rear porch, integral garage
- Double glazing, gas central heating
- Stylish bathroom with freestanding bath and a walk-in shower
- Large, well-established rear garden
- Driveway provides off-street parking
- Close to ample amenities including schools & Arnot Hill Park