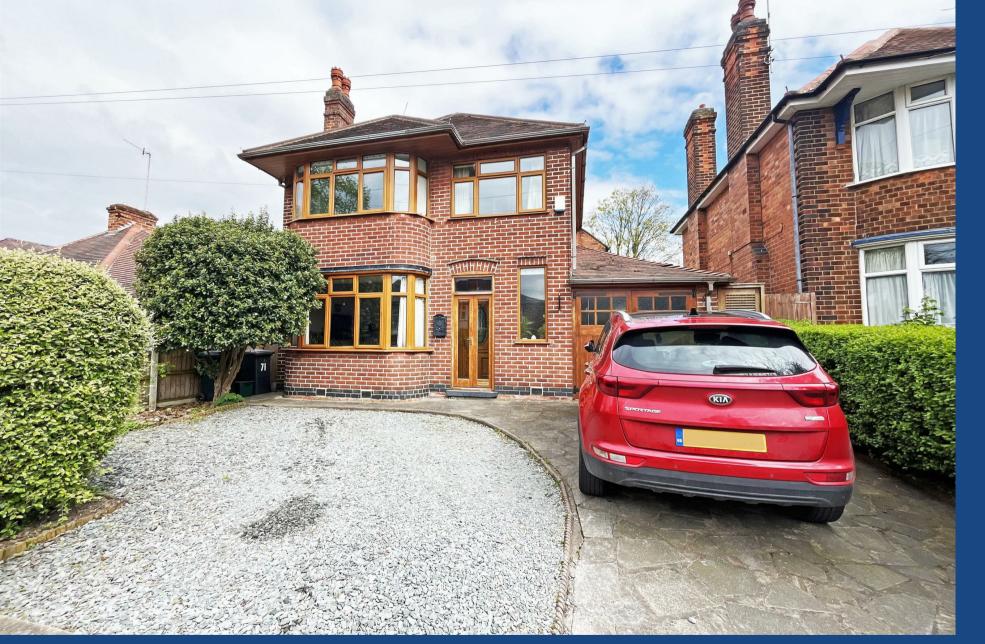

## **About This Property**

Welcome to this stunning detached house located in the heart of Arnold, perfect for families seeking modern living with ample space and comfort. As you step into the entrance hall, you're greeted by beautiful wooden flooring that sets the tone for the rest of the house. There is a bright and cosy living room featuring a large window, flooding the space with natural light, a spacious kitchen/dining room boasting ample units and integrated appliances, leading to a spacious and bright conservatory, providing an excellent space for relaxation and entertaining. The property includes an integral garage and a rear porch, ensuring convenient storage. Upstairs, you will find three well-appointed bedrooms, including two generous double bedrooms, complimented by a stylish four-piece suite bathroom which is a true highlight, featuring a modern oval double-ended freestanding bath and a walk-in shower. The large, well-established rear garden is perfect for outdoor activities and gardening enthusiasts whilst, to the front, there is a driveway offering off-street parking. This property is a must-see for those looking for a beautiful home in a popular location, close to Arnold's fantastic array of amenities including schools and Arnot Hill Park. VIDEO TOUR AVAILABLE!

TENANCY DETAILS
Available From: 1st September 2024
Tenancy Term: Minimum 12 months
Furnishing: Unfurnished
EPC Rating: D
Council Band: D

Pets: Not permitted

- Stunning detached house
- Three bedrooms (including two double bedrooms)
- Entrance hall with wooden flooring
- Living room, kitchen dining room with ample units & appliances
- Conservatory, rear porch, integral garage
- Double glazing, gas central heating
- Stylish bathroom with freestanding bath and a walk-in shower
- Large, well-established rear garden
- Driveway provides off-street parking
- Close to ample amenities including schools & Arnot Hill Park