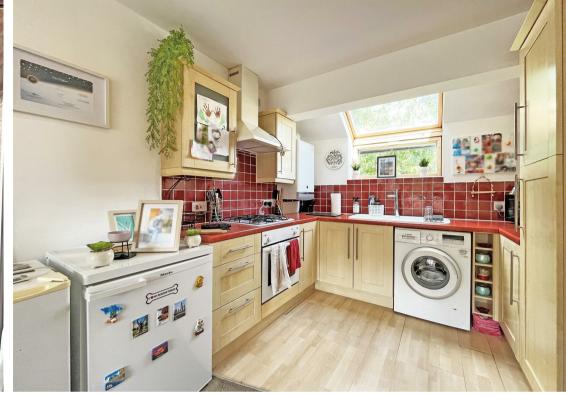

## **About This Property**

Welcome to this top-floor flat located in the desirable area of Carlton. The spacious open-plan living area features large patio doors that lead out to a charming balcony and a well-appointed kitchen with built-in appliances including an oven, hob and extractor. The main bedroom is generously sized, while the second bedroom also provides flexibility for a home office, or additional storage. There is also a modern bathroom with 3 piece suite and mains shower. To the rear of the property you will find secure, gated parking. The flat is ideally situated close to local amenities, transport links, and green spaces, making it an ideal choice for professionals or couples.

## **TENANCY DETAILS**

Available From: 2nd September 2024

Tenancy Term: Minimum 6 months (12 months preferred)

Furnishing: Unfurnished

EPC Rating: C Council Band: A Pets: Not permitted

- Top-floor, 2 bedroom flat in Carlton.
- Spacious open-plan living area and kitchen.
- Patio doors leading to a balcony.
- Modern kitchen with built-in appliances.
- Generously sized main bedroom.
- Versatile second bedroom.
- Modern bathroom/WC with mains shower
- Gas central heating.
- Secure gated parking
- Close to local amenities and transport links.