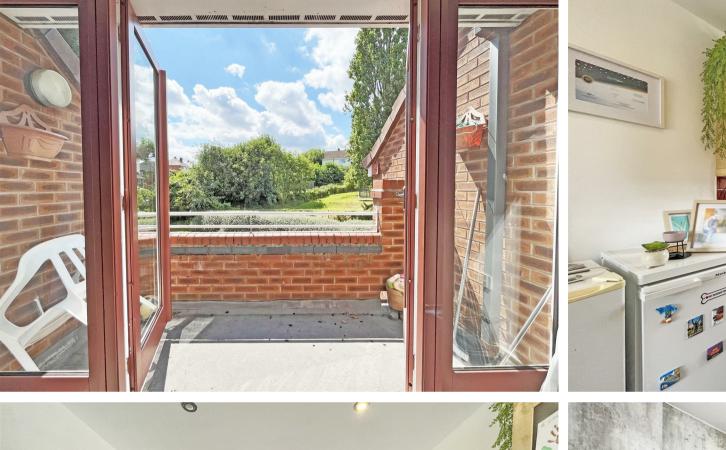

## **About This Property**

Welcome to this top-floor flat located in the desirable area of Carlton. The spacious open-plan living area features large patio doors that lead out to a charming balcony and a well-appointed kitchen with built-in appliances including an oven, hob and extractor. The main bedroom is generously sized, while the second bedroom also provides flexibility for a home office, or additional storage. There is also a modern bathroom with 3 piece suite and mains shower. To the rear of the property you will find secure, gated parking. The flat is ideally situated close to local amenities, transport links, and green spaces, making it an ideal choice for professionals or couples.