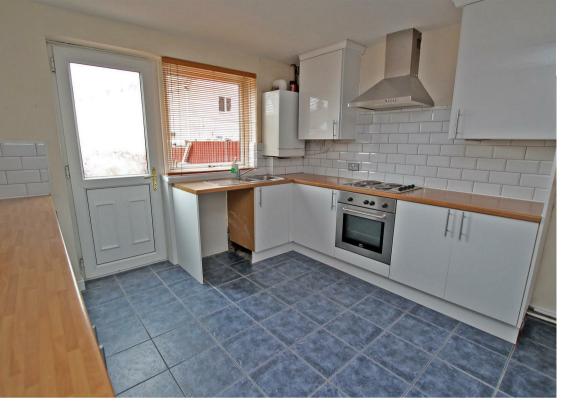

## **About This Property**

A well-presented end townhouse, boasting a good sized lounge with an electric fire, a kitchen with white gloss units and integrated appliances. The ground floor also has a convenient WC and washbasin. To the first floor there are three bedrooms, including two spacious double bedrooms, a family bathroom with a white suite, complete with a mains shower. Outside, at the rear of the property, you will find a low maintenance garden with space for parking.

## **TENANCY DETAILS**

Available From: 10th August 2024

Tenancy Term: Minimum 6 months (12 months preferred)

Furnishing: Unfurnished

EPC Rating: C Council Band: A Pets: Not permitted

- · Well presented end townhouse
- Three bedrooms (with two double bedrooms)
- Lounge with electric fire
- Kitchen with modern white units
- Ground floor Wc with washbasin
- Stylish first floor bathroom/Wc with mains shower
- · Gas central heating
- UPVC double glazing
- Low maintenance rear garden
- Parking space situated to the rear elevation