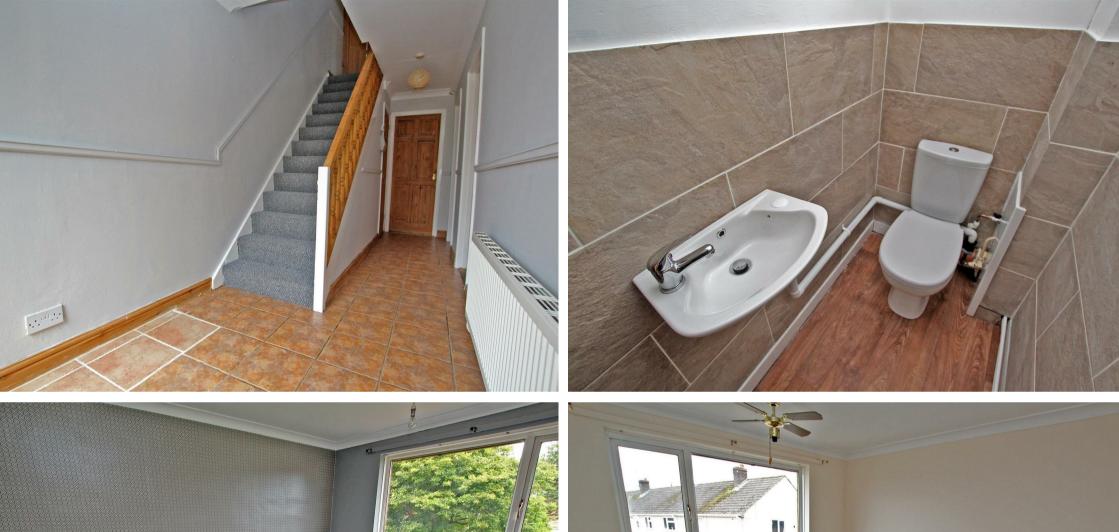

## **About This Property**

A well-presented end townhouse, boasting a good sized lounge with an electric fire, a kitchen with white gloss units and integrated appliances. The ground floor also has a convenient WC and washbasin. To the first floor there are three bedrooms, including two spacious double bedrooms, a family bathroom with a white suite, complete with a mains shower. Outside, at the rear of the property, you will find a low maintenance garden with space for parking.

## **TENANCY DETAILS**

Available From: 10th August 2024

Tenancy Term: Minimum 6 months (12 months preferred)

Furnishing: Unfurnished

EPC Rating: C Council Band: A Pets: Not permitted

- · Well presented end townhouse
- Three bedrooms (with two double bedrooms)
- Lounge with electric fire
- Kitchen with modern white units
- Ground floor Wc with washbasin
- Stylish first floor bathroom/Wc with mains shower
- · Gas central heating
- UPVC double glazing
- Low maintenance rear garden
- Parking space situated to the rear elevation