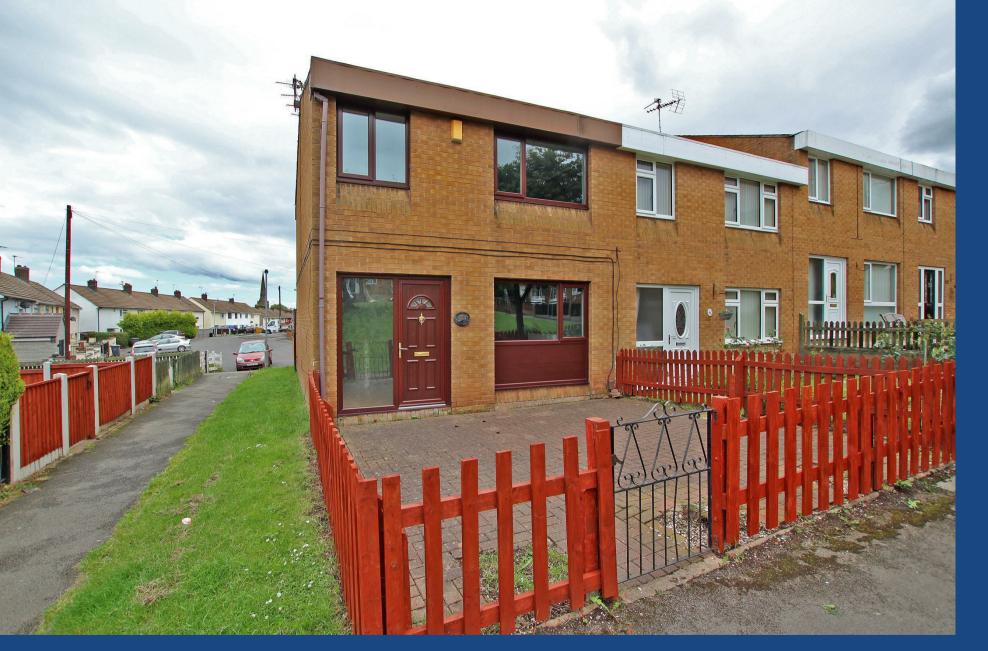

## **About This Property**

A well-presented end townhouse, boasting a good sized lounge with an electric fire, a kitchen with white gloss units and integrated appliances. The ground floor also has a convenient WC and washbasin. To the first floor there are three bedrooms, including two spacious double bedrooms, a family bathroom with a white suite, complete with a mains shower. Outside, at the rear of the property, you will find a low maintenance garden with space for parking.

## **TENANCY DETAILS**

Available From: 10th August 2024

Tenancy Term: Minimum 6 months (12 months preferred)

Furnishing: Unfurnished

EPC Rating: C Council Band: A Pets: Not permitted

- · Well presented end townhouse
- Three bedrooms (with two double bedrooms)
- Lounge with electric fire
- Kitchen with modern white units
- Ground floor Wc with washbasin
- Stylish first floor bathroom/Wc with mains shower
- · Gas central heating
- UPVC double glazing
- Low maintenance rear garden
- Parking space situated to the rear elevation