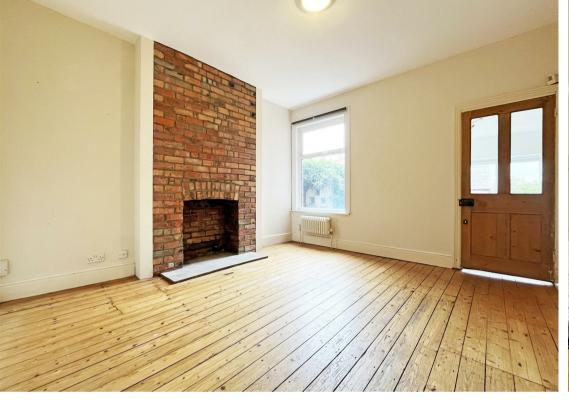

## **About This Property**

An impressive period style semi-detached house which exudes character throughout. There are two good sized reception rooms with stripped floorboards and a stylish breakfast kitchen with black high gloss units and appliances. Upstairs are three double bedrooms and a modern bathroom whilst outside is a rear garden with patio. VIDEO TOUR AVAILABLE!

**TENANCY DETAILS** 

Available From: NOW

Tenancy Term: Minimum 6 months

Furnishing: Unfurnished

EPC Rating: E Council Band: B Pets: Not permitted

- Impressive period style semi-detached house
- Three double bedrooms
- Lounge with feature fireplace and bay window
- Dining room with fireplace
- Stylish kitchen with black high gloss units and appliances
- Bathroom/Wc with electric shower
- Entrance hall, gas central heating, UPVC double glazing
- Rear garden with patio area
- Period style features throughout
- Perfect for a professional couple