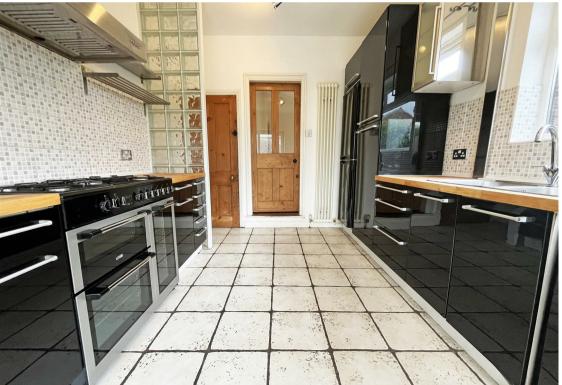

## **About This Property**

An impressive period style semi-detached house which exudes character throughout. There are two good sized reception rooms with stripped floorboards and a stylish breakfast kitchen with black high gloss units and appliances. Upstairs are three double bedrooms and a modern bathroom whilst outside is a rear garden with patio. VIDEO TOUR AVAILABLE!

**TENANCY DETAILS** 

Available From: NOW

Tenancy Term: Minimum 6 months

Furnishing: Unfurnished

EPC Rating: E Council Band: B Pets: Not permitted

- Impressive period style semi-detached house
- Three double bedrooms
- Lounge with feature fireplace and bay window
- Dining room with fireplace
- Stylish kitchen with black high gloss units and appliances
- Bathroom/Wc with electric shower
- Entrance hall, gas central heating, UPVC double glazing
- Rear garden with patio area
- Period style features throughout
- Perfect for a professional couple