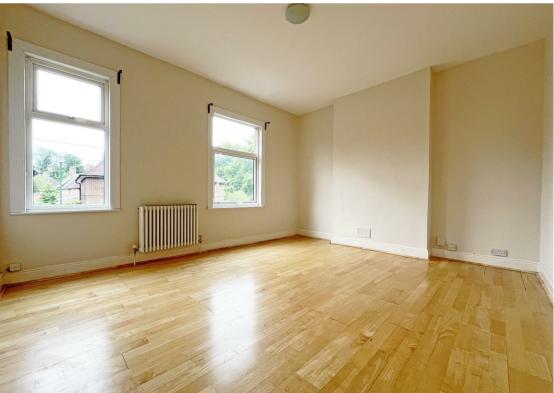

## **About This Property**

An impressive period style semi-detached house which exudes character throughout. There are two good sized reception rooms with stripped floorboards and a stylish breakfast kitchen with black high gloss units and appliances. Upstairs are three double bedrooms and a modern bathroom whilst outside is a rear garden with patio. VIDEO TOUR AVAILABLE!

**TENANCY DETAILS** 

Available From: NOW

Tenancy Term: Minimum 6 months

Furnishing: Unfurnished

EPC Rating: E Council Band: B Pets: Not permitted

- Impressive period style semi-detached house
- Three double bedrooms
- Lounge with feature fireplace and bay window
- Dining room with fireplace
- Stylish kitchen with black high gloss units and appliances
- Bathroom/Wc with electric shower
- Entrance hall, gas central heating, UPVC double glazing
- Rear garden with patio area
- Period style features throughout
- Perfect for a professional couple