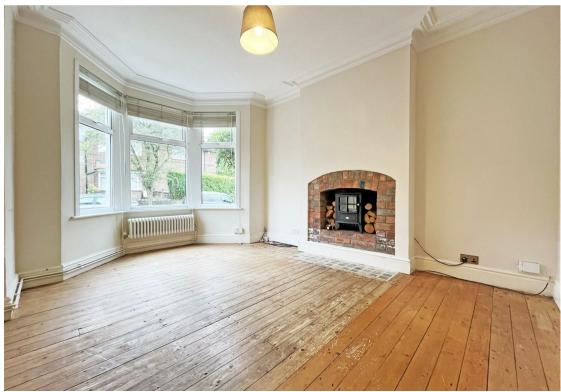

## **About This Property**

An impressive period style semi-detached house which exudes character throughout. There are two good sized reception rooms with stripped floorboards and a stylish breakfast kitchen with black high gloss units and appliances. Upstairs are three double bedrooms and a modern bathroom whilst outside is a rear garden with patio. VIDEO TOUR AVAILABLE!

**TENANCY DETAILS** 

Available From: NOW

Tenancy Term: Minimum 6 months

Furnishing: Unfurnished

EPC Rating: E Council Band: B Pets: Not permitted

- Impressive period style semi-detached house
- Three double bedrooms
- Lounge with feature fireplace and bay window
- Dining room with fireplace
- Stylish kitchen with black high gloss units and appliances
- Bathroom/Wc with electric shower
- Entrance hall, gas central heating, UPVC double glazing
- Rear garden with patio area
- Period style features throughout
- Perfect for a professional couple