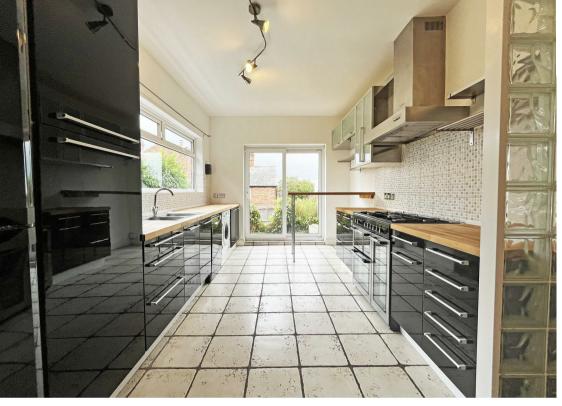

## **About This Property**

An impressive period style semi-detached house which exudes character throughout. There are two good sized reception rooms with stripped floorboards and a stylish breakfast kitchen with black high gloss units and appliances. Upstairs are three double bedrooms and a modern bathroom whilst outside is a rear garden with patio. VIDEO TOUR AVAILABLE!

**TENANCY DETAILS** 

Available From: NOW

Tenancy Term: Minimum 6 months

Furnishing: Unfurnished

EPC Rating: E Council Band: B Pets: Not permitted

- Impressive period style semi-detached house
- Three double bedrooms
- Lounge with feature fireplace and bay window
- Dining room with fireplace
- Stylish kitchen with black high gloss units and appliances
- Bathroom/Wc with electric shower
- Entrance hall, gas central heating, UPVC double glazing
- Rear garden with patio area
- Period style features throughout
- Perfect for a professional couple