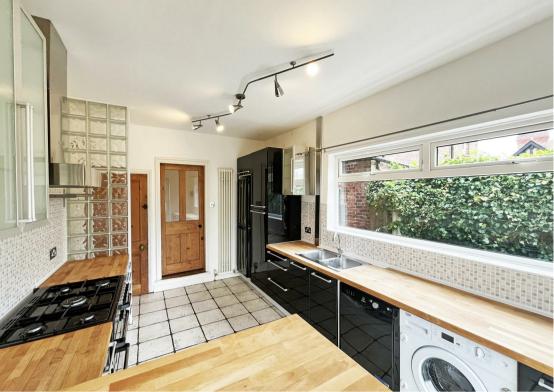

## **About This Property**

An impressive period style semi-detached house which exudes character throughout. There are two good sized reception rooms with stripped floorboards and a stylish breakfast kitchen with black high gloss units and appliances. Upstairs are three double bedrooms and a modern bathroom whilst outside is a rear garden with patio. VIDEO TOUR AVAILABLE!

**TENANCY DETAILS** 

Available From: NOW

Tenancy Term: Minimum 6 months

Furnishing: Unfurnished

EPC Rating: E Council Band: B Pets: Not permitted

- Impressive period style semi-detached house
- Three double bedrooms
- Lounge with feature fireplace and bay window
- Dining room with fireplace
- Stylish kitchen with black high gloss units and appliances
- Bathroom/Wc with electric shower
- Entrance hall, gas central heating, UPVC double glazing
- Rear garden with patio area
- Period style features throughout
- Perfect for a professional couple