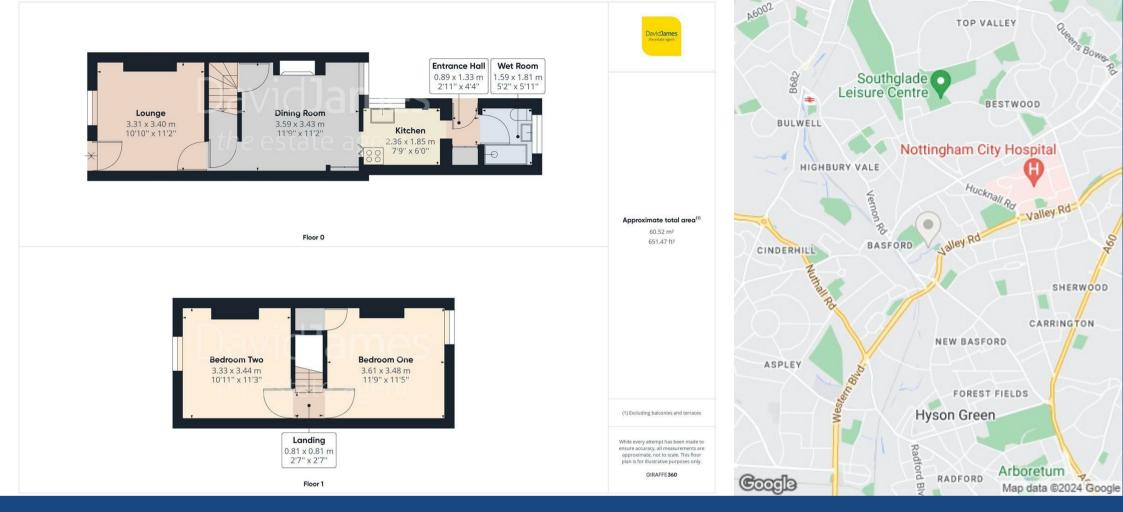

## **About This Property**

A mid-terrace house just a short walk from frequent bus and tram links to the city centre! The property comprises a lounge with feature fireplace, separate dining room, a kitchen with freestanding cooker and a wet room to the rear elevation. Upstairs are two generous double bedrooms and outside is a deceptively spacious rear garden. VIDEO TOUR AVAILABLE!

TENANCY DETAILS

Available From: NOW

Tenancy Term: Minimum 6 months

Furnishing: Unfurnished

EPC Rating: D Council Band: A Pets: Not permitted

- Mid-terraced house
- Two spacious double bedrooms
- Cosy lounge with a fireplace
- Separate dining room
- · Kitchen with free-standing cooker
- Ground floor wet room/WC with electric shower
- Gas central heating
- Double glazing
- Deceptively generous rear garden
- Conveniently located near frequent bus and tram links to the city