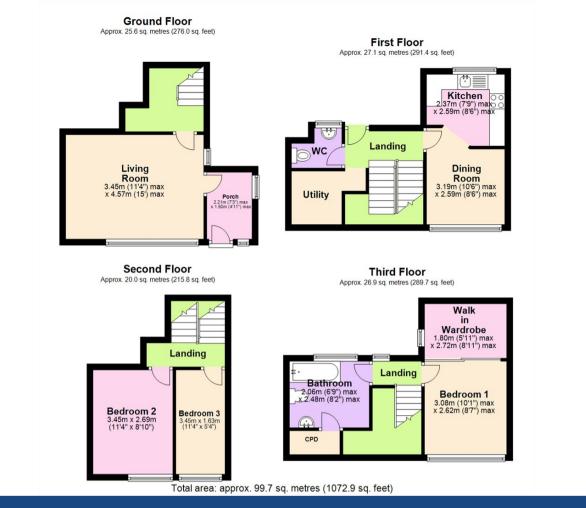

## **About This Property**

This deceptively spacious end-terrace house, ideally located within walking distance of Nottingham City Centre, offers a unique and versatile living space across four well-designed floors. The ground floor welcomes you with a useful porch and a comfortable living room. Ascend to the first floor to find a dining room that seamlessly adjoins a well-equipped kitchen, a convenient utility room and a cloakroom/Wc. The second floor houses two well-appointed bedrooms, whilst the third floor boasts a double bedroom complete with a walk-in wardrobe, and a bathroom/Wc featuring a white suite and electric shower. Externally, the home offers a low-maintenance rear garden and a front garden with a gated driveway providing off-street parking. This property is an ideal home for professionals and families alike. VIDEO TOUR AVAILABLE!

TENANCY DETAILS Available From: NOW Tenancy Term: Minimum 6 months Furnishing: Unfurnished EPC Rating: D Council Band: A Pets: Not permitted

- Deceptively spacious four-storey end-terrace house
- Three bedrooms (bedroom one with walk-in wardrobe)
- Porch and living room to the ground floor
- Dining room and well-equipped kitchen
- Utility room, separate Wc
- Bathroom/Wc with white suite and electric shower
- Double glazing, district heating
- Low maintenance rear garden
- Gated driveway provides off-street parking
- Walking distance of Nottingham City Centre