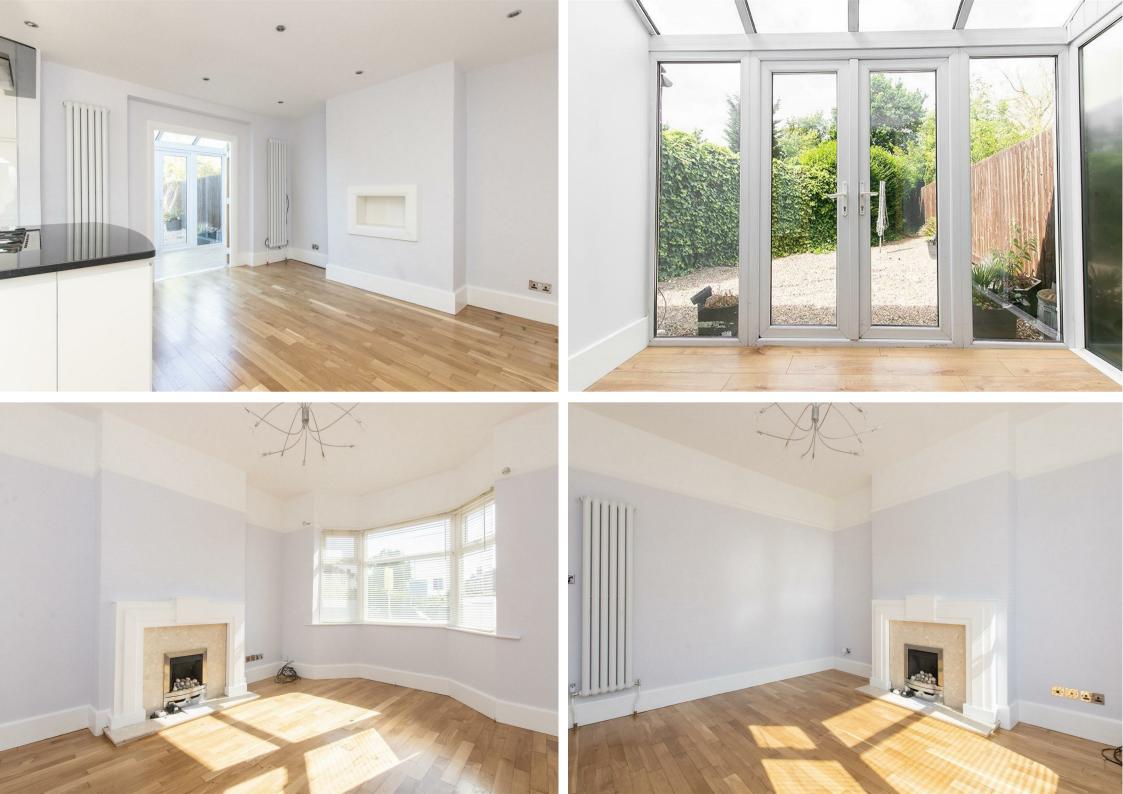

Eastdale Road, Bakersfield, Nottingham, NG3 7GE £1,300 Per Calendar Month

- Extended semi-detached family home
- Three bedrooms (including two double bedrooms with fitted wardrobes)
- Impressive entrance hall with cloakroom/WC
- Spacious lounge with feature fireplace
- Stunning dining kitchen with adjoining lean-to/conservatory
- A generous range of units & appliances with a separate utility area
- Fantastic first floor family bathroom with separate shower cubicle
- Low maintenance rear garden
- Driveway for multiple vehicles to the front
- Within easy reach of Carlton & Bakersfield's excellent range of amenities

## **About This Property**

A beautifully presented, extended 3 bedroom semi-detached family home within easy reach of Carlton & Bakersfield's excellent range of amenities, variety of schools & frequent transport links to the city. There's an impressive entrance hall with cloakroom/WC, a spacious lounge with feature fireplace, versatile leanto/conservatory, a stunning open plan dining kitchen with an excellent range of units & integrated appliances as well as a separate utility area whilst upstairs, the bedrooms are complemented by a variety of fitted wardrobes & a fantastic modern family bathroom with a separate shower cubicle. Outside, the property boasts a low maintenance rear garden as well as a generous driveway to the front. VIDEO TOUR AVAILABLE!