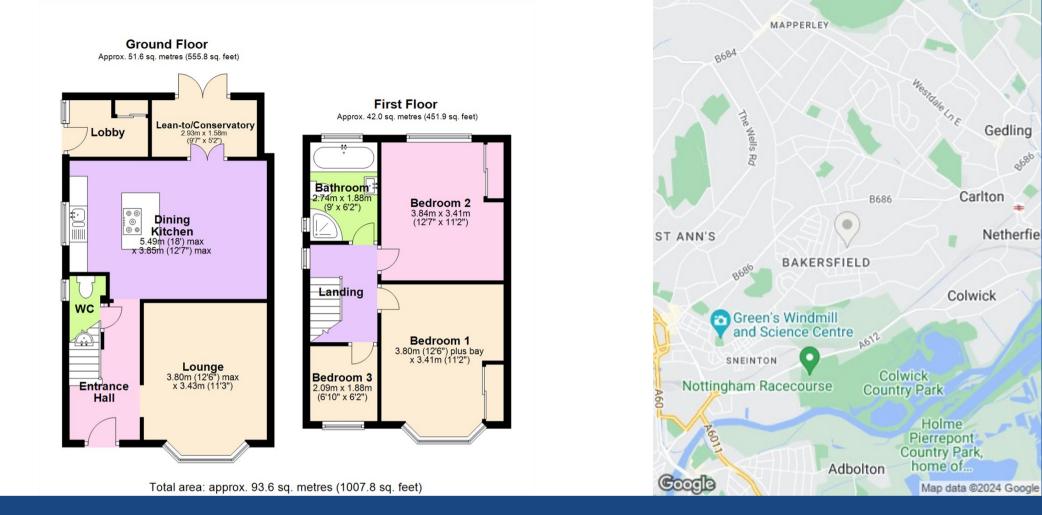

Eastdale Road, Bakersfield, Nottingham, NG3 7GE £1,300 Per Calendar Month

- Extended semi-detached family home
- Three bedrooms (including two double bedrooms with fitted wardrobes)
- Impressive entrance hall with cloakroom/WC
- Spacious lounge with feature fireplace
- Stunning dining kitchen with adjoining lean-to/conservatory
- A generous range of units & appliances with a separate utility area
- Fantastic first floor family bathroom with separate shower cubicle
- Low maintenance rear garden
- Driveway for multiple vehicles to the front
- Within easy reach of Carlton & Bakersfield's excellent range of amenities

## **About This Property**

A beautifully presented, extended 3 bedroom semi-detached family home within easy reach of Carlton & Bakersfield's excellent range of amenities, variety of schools & frequent transport links to the city. There's an impressive entrance hall with cloakroom/WC, a spacious lounge with feature fireplace, versatile leanto/conservatory, a stunning open plan dining kitchen with an excellent range of units & integrated appliances as well as a separate utility area whilst upstairs, the bedrooms are complemented by a variety of fitted wardrobes & a fantastic modern family bathroom with a separate shower cubicle. Outside, the property boasts a low maintenance rear garden as well as a generous driveway to the front. VIDEO TOUR AVAILABLE!