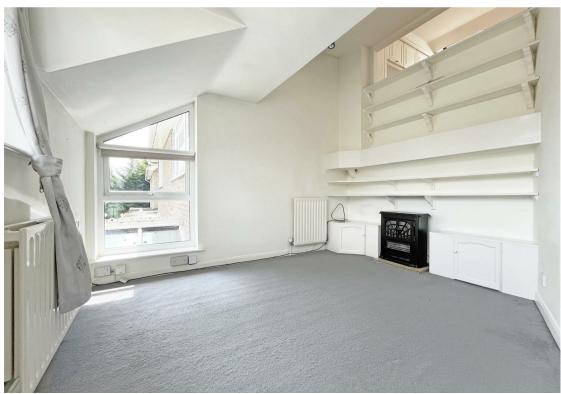

## **About This Property**

Nestled in a quiet cul-de-sac in Lenton, this unique, furnished Annex offers a perfect blend of comfort and convenience, ideal for people seeking furnished accommodation close to Queens Medical Centre. Enter through a private entrance on the ground floor, which leads up to a well-appointed living room featuring grey carpets and dual aspect windows that bathe the room in natural light, a dining kitchen boasting wooden finish flooring, appliances, ample storage, and sliding patio doors. The bathroom is equipped with a mains shower and there is a mezzanine bedroom, complete with built-in wardrobes and skylight windows. The property further benefits from a convenient utility room on the ground floor and off-street parking on a shared driveway. Located within walking distance of Queens Medical Centre and surrounded by ample amenities and transport links, this Annex is a rare find. VIDEO TOUR AVAILABLE!

TENANCY DETAILS
Available From: NOW
Tenancy Term: Minimum 12 months
Furnishing: Furnished
EPC Rating: TBC
Council Band: A

Pets: Not permitted

- Furnished Annex
- Mezzanine bedroom with built-in wardrobes
- Private entrance
- Bright living room with dual aspect windows
- Dining kitchen with appliances
- Separate utility room to ground floor
- Gas central heating
- Part double glazing
- Off-street parking on shared driveway
- Within walking distance of Queens Medical Centre