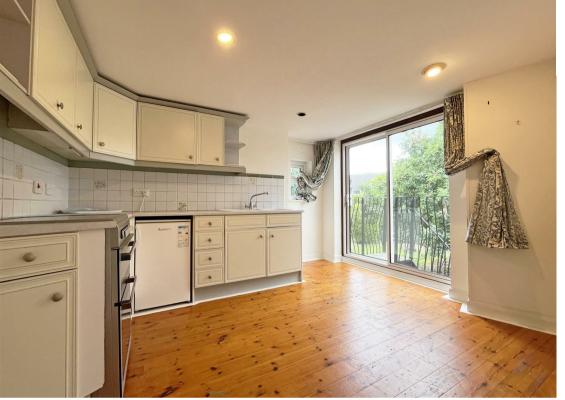

## **About This Property**

Nestled in a quiet cul-de-sac in Lenton, this unique, furnished Annex offers a perfect blend of comfort and convenience, ideal for people seeking furnished accommodation close to Queens Medical Centre. Enter through a private entrance on the ground floor, which leads up to a well-appointed living room featuring grey carpets and dual aspect windows that bathe the room in natural light, a dining kitchen boasting wooden finish flooring, appliances, ample storage, and sliding patio doors. The bathroom is equipped with a mains shower and there is a mezzanine bedroom, complete with built-in wardrobes and skylight windows. The property further benefits from a convenient utility room on the ground floor and off-street parking on a shared driveway. Located within walking distance of Queens Medical Centre and surrounded by ample amenities and transport links, this Annex is a rare find. VIDEO TOUR AVAILABLE!

TENANCY DETAILS
Available From: NOW
Tenancy Term: Minimum 12 months
Furnishing: Furnished
EPC Rating: TBC
Council Band: A

Pets: Not permitted

- Furnished Annex
- Mezzanine bedroom with built-in wardrobes
- Private entrance
- Bright living room with dual aspect windows
- Dining kitchen with appliances
- Separate utility room to ground floor
- Gas central heating
- Part double glazing
- Off-street parking on shared driveway
- Within walking distance of Queens Medical Centre