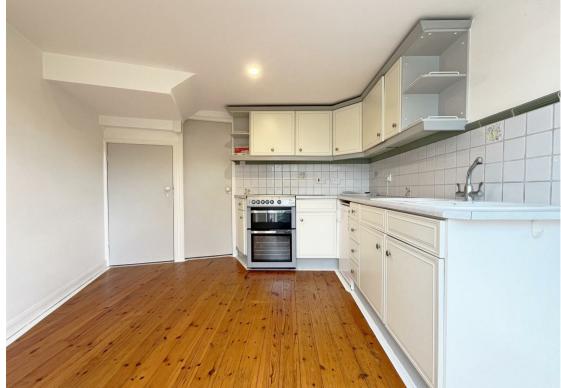

## **About This Property**

Nestled in a quiet cul-de-sac in Lenton, this unique, furnished Annex offers a perfect blend of comfort and convenience, ideal for people seeking furnished accommodation close to Queens Medical Centre. Enter through a private entrance on the ground floor, which leads up to a well-appointed living room featuring grey carpets and dual aspect windows that bathe the room in natural light, a dining kitchen boasting wooden finish flooring, appliances, ample storage, and sliding patio doors. The bathroom is equipped with a mains shower and there is a mezzanine bedroom, complete with built-in wardrobes and skylight windows. The property further benefits from a convenient utility room on the ground floor and off-street parking on a shared driveway. Located within walking distance of Queens Medical Centre and surrounded by ample amenities and transport links, this Annex is a rare find. VIDEO TOUR AVAILABLE!

TENANCY DETAILS
Available From: NOW
Tenancy Term: Minimum 12 months
Furnishing: Furnished
EPC Rating: TBC
Council Band: A

Pets: Not permitted

- Furnished Annex
- Mezzanine bedroom with built-in wardrobes
- Private entrance
- Bright living room with dual aspect windows
- Dining kitchen with appliances
- Separate utility room to ground floor
- Gas central heating
- Part double glazing
- Off-street parking on shared driveway
- Within walking distance of Queens Medical Centre