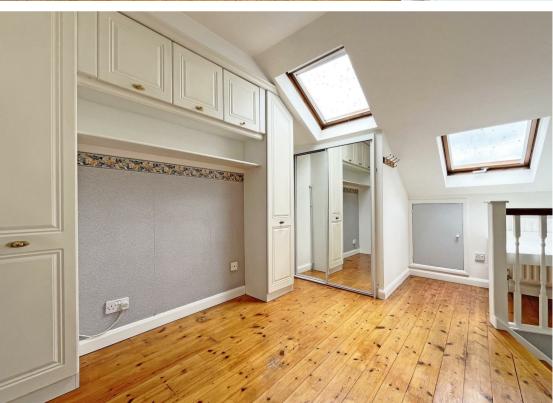

## **About This Property**

Nestled in a quiet cul-de-sac in Lenton, this unique, furnished Annex offers a perfect blend of comfort and convenience, ideal for people seeking furnished accommodation close to Queens Medical Centre. Enter through a private entrance on the ground floor, which leads up to a well-appointed living room featuring grey carpets and dual aspect windows that bathe the room in natural light, a dining kitchen boasting wooden finish flooring, appliances, ample storage, and sliding patio doors. The bathroom is equipped with a mains shower and there is a mezzanine bedroom, complete with built-in wardrobes and skylight windows. The property further benefits from a convenient utility room on the ground floor and off-street parking on a shared driveway. Located within walking distance of Queens Medical Centre and surrounded by ample amenities and transport links, this Annex is a rare find. VIDEO TOUR AVAILABLE!

TENANCY DETAILS
Available From: NOW
Tenancy Term: Minimum 12 months
Furnishing: Furnished
EPC Rating: TBC
Council Band: A

Pets: Not permitted

- Furnished Annex
- Mezzanine bedroom with built-in wardrobes
- Private entrance
- Bright living room with dual aspect windows
- Dining kitchen with appliances
- Separate utility room to ground floor
- Gas central heating
- Part double glazing
- Off-street parking on shared driveway
- Within walking distance of Queens Medical Centre