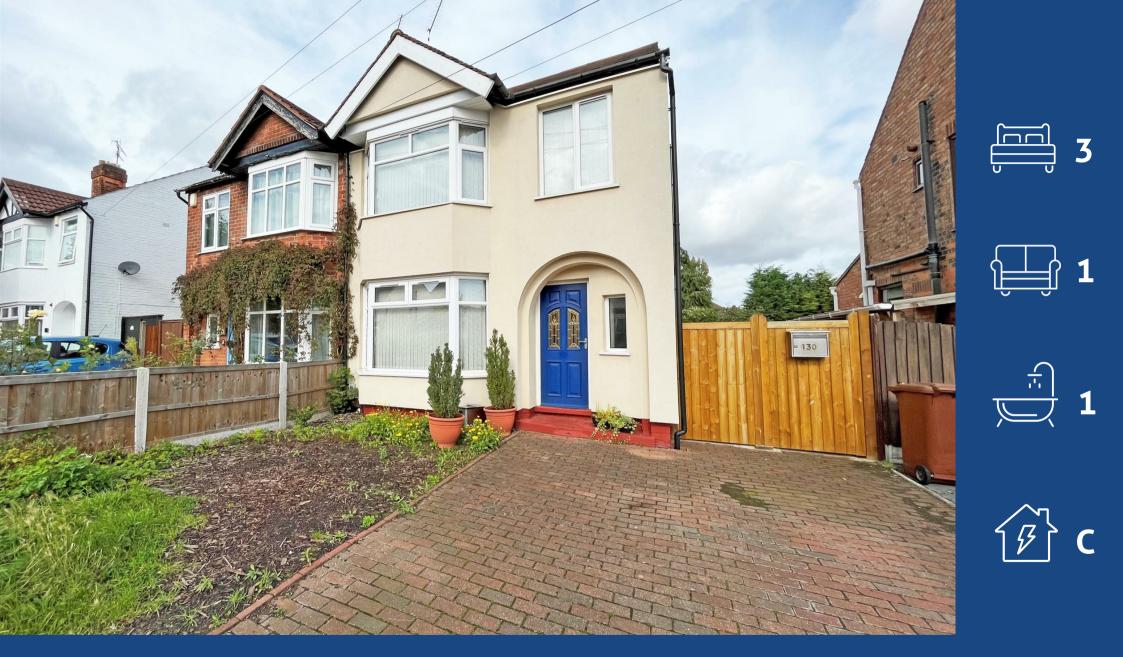

Charlbury Road, Wollaton, Nottingham, NG8 1NH £1,250 Per Calendar Month

## **About This Property**

A well-presented three-storey, semi-detached house situated in Wollaton, within easy reach of ample amenities including supermarkets, local shops and frequent transport links to the surrounding areas including The Queen's Medical Centre. The property boasts a spacious lounge/dining room with a bay window and a kitchen fitted with a range of Wren units. To the first and second floor there are 3 amplesized bedrooms with the addition of a converted loft space and a bathroom/WC. Outside, the property is complemented by a deceptive lawned rear garden with shrubs, summerhouse, and a driveway providing off-street parking for two vehicles. VIDEO TOUR AVAILABLE!

## **TENANCY DETAILS**

Available From: 13th August 2024 Tenancy Term: Minimum 6 months Furnishing: Unfurnished EPC Rating: C Council Band: B Pets: Considered

- Well-presented semi-detached house
- Three ample-sized bedrooms with the addition of a converted loft space
- Good-sized lounge/dining room
- Kitchen fitted with a range of Wren units & stairs to the first floor
- Bathroom/WC with a white suite & shower
- Gas central heating
- UPVC double glazed windows
- Large enclosed rear garden with summerhouse
- Driveway provides off-street parking for up to two cars
- Within easy reach of the QMC & other amenities