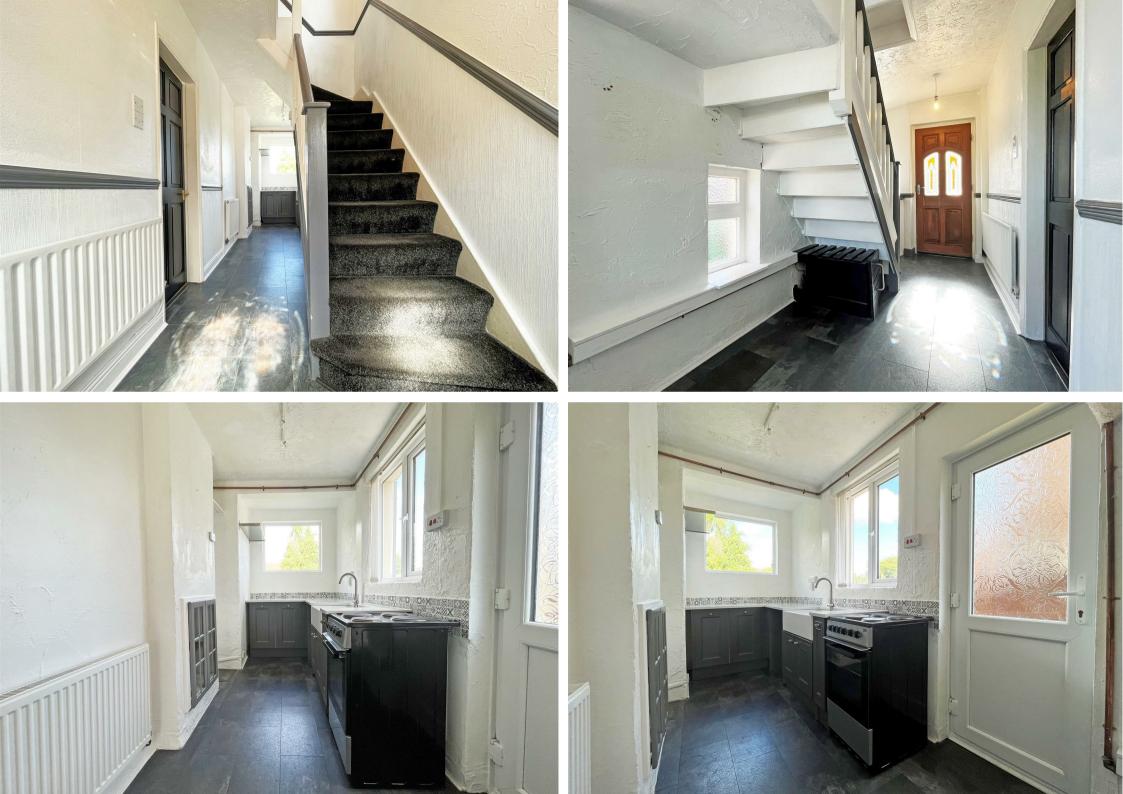

## **About This Property**

A well-presented three-storey, semi-detached house situated in Wollaton, within easy reach of ample amenities including supermarkets, local shops and frequent transport links to the surrounding areas including The Queen's Medical Centre. The property boasts a spacious lounge/dining room with a bay window and a kitchen fitted with a range of Wren units. To the first and second floor there are 3 amplesized bedrooms with the addition of a converted loft space and a bathroom/WC. Outside, the property is complemented by a deceptive lawned rear garden with shrubs, summerhouse, and a driveway providing off-street parking for two vehicles. VIDEO TOUR AVAILABLE!

## **TENANCY DETAILS**

Available From: 13th August 2024 Tenancy Term: Minimum 6 months Furnishing: Unfurnished EPC Rating: C Council Band: B Pets: Considered

- Well-presented semi-detached house
- Three ample-sized bedrooms with the addition of a converted loft space
- Good-sized lounge/dining room
- Kitchen fitted with a range of Wren units & stairs to the first floor
- Bathroom/WC with a white suite & shower
- Gas central heating
- UPVC double glazed windows
- Large enclosed rear garden with summerhouse
- Driveway provides off-street parking for up to two cars
- Within easy reach of the QMC & other amenities