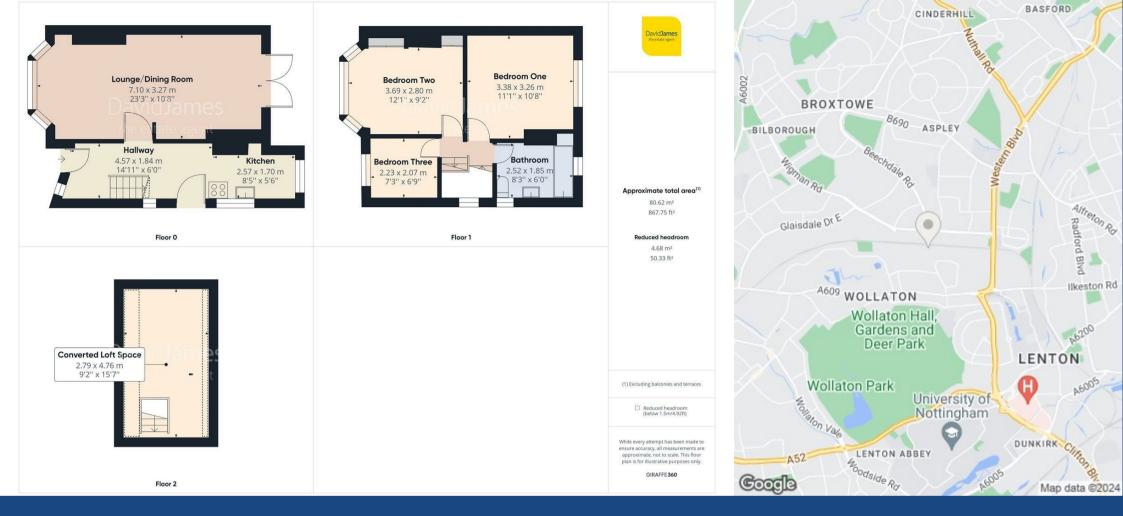

## **About This Property**

A well-presented three-storey, semi-detached house situated in Wollaton, within easy reach of ample amenities including supermarkets, local shops and frequent transport links to the surrounding areas including The Queen's Medical Centre. The property boasts a spacious lounge/dining room with a bay window and a kitchen fitted with a range of Wren units. To the first and second floor there are 3 amplesized bedrooms with the addition of a converted loft space and a bathroom/WC. Outside, the property is complemented by a deceptive lawned rear garden with shrubs, summerhouse, and a driveway providing off-street parking for two vehicles. VIDEO TOUR AVAILABLE!

## **TENANCY DETAILS**

Available From: 13th August 2024 Tenancy Term: Minimum 6 months Furnishing: Unfurnished EPC Rating: C Council Band: B Pets: Considered

- Well-presented semi-detached house
- Three ample-sized bedrooms with the addition of a converted loft space
- Good-sized lounge/dining room
- Kitchen fitted with a range of Wren units & stairs to the first floor
- Bathroom/WC with a white suite & shower
- Gas central heating
- UPVC double glazed windows
- Large enclosed rear garden with summerhouse
- Driveway provides off-street parking for up to two cars
- Within easy reach of the QMC & other amenities