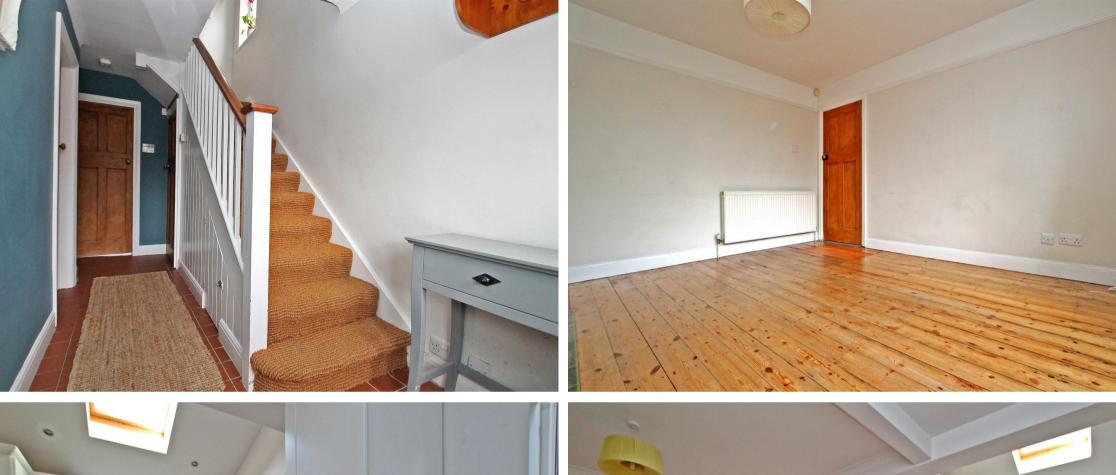

## **About This Property**

A well-presented semi-detached house in the heart of Mapperley, within walking distance of fantastic amenities and transport links. There is an entrance hall, ground floor W/C, lounge with bay window and an extended open plan dining kitchen with French doors to the rear garden. The first floor comprises three bedrooms (including two double bedrooms and a bathroom/WC with white suite and mains shower. Outside there is a driveway providing parking at the front and an enclosed lawned rear garden with patio and decked area.

## **TENANCY DETAILS**

Available From: 30th July 2024 Tenancy Term: Minimum 6 months

Furnishing: Unfurnished

EPC Rating: D Council Band: B Pets: Not permitted

- Extended three bedrooms semi-detached house
- Entrance hall with Quarry tile flooring
- Living room with bay window, fireplace and stripped floorboards
- Extended open plan dining kitchen
- Dining area with double French doors to the rear garden
- Integrated oven, five ring gas hob, extractor and dishwasher
- Modern bathroom/WC with period style white suite
- Enclosed lawned rear garden with patio and decked area
- Combination gas central heating and alarm system
- Highly sought after location