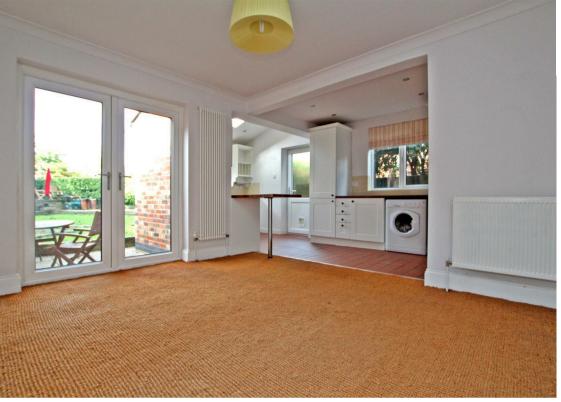

## **About This Property**

A well-presented semi-detached house in the heart of Mapperley, within walking distance of fantastic amenities and transport links. There is an entrance hall, ground floor W/C, lounge with bay window and an extended open plan dining kitchen with French doors to the rear garden. The first floor comprises three bedrooms (including two double bedrooms and a bathroom/WC with white suite and mains shower. Outside there is a driveway providing parking at the front and an enclosed lawned rear garden with patio and decked area.

## **TENANCY DETAILS**

Available From: 30th July 2024 Tenancy Term: Minimum 6 months

Furnishing: Unfurnished

EPC Rating: D Council Band: B Pets: Not permitted

- Extended three bedrooms semi-detached house
- Entrance hall with Quarry tile flooring
- Living room with bay window, fireplace and stripped floorboards
- Extended open plan dining kitchen
- Dining area with double French doors to the rear garden
- Integrated oven, five ring gas hob, extractor and dishwasher
- Modern bathroom/WC with period style white suite
- Enclosed lawned rear garden with patio and decked area
- Combination gas central heating and alarm system
- Highly sought after location