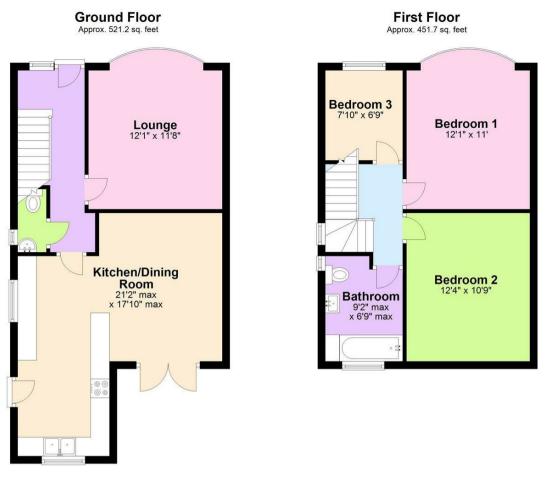

## **About This Property**

A well-presented semi-detached house in the heart of Mapperley, within walking distance of fantastic amenities and transport links. There is an entrance hall, ground floor W/C, lounge with bay window and an extended open plan dining kitchen with French doors to the rear garden. The first floor comprises three bedrooms (including two double bedrooms and a bathroom/WC with white suite and mains shower. Outside there is a driveway providing parking at the front and an enclosed lawned rear garden with patio and decked area.

Total area: approx. 972.8 sq. feet

These particulars are produced in good faith, are set out as a general guide only and do not constitute any part of a contract. No person in the employment of David James Estate Agents Ltd has any authority to make any representation whatsoever in relation to the property. All services, together with electrical fittings or fitted appliances have NOT been tested. All the measurements given in the details are approximate. Floor plans are for illustrative purposes only and are not drawn to scale. The position and size of doors, windows, appliances and other features are approximate only. The photographs of this property have been taken with a 10mm wide-angle lens. No responsibility can be accepted for any loss or expense incurred in viewing. If you have a property to sell you may wish to take advantage of our free valuation service. David James Estate Agents have established professional relationships with third-party suppliers for the provision of services to Clients. As remuneration for this professional relationship, the agent receives referral commission from the third-party company. David James Estate Agents receives the following commission from each third party supplier on a per referral basis: W A Barnes Ltd: £60 including VAT. All Moves UK Ltd: 18% including VAT of the invoice total (£107 including VAT average). MoveWithUs Limited: £188 including VAT (average).