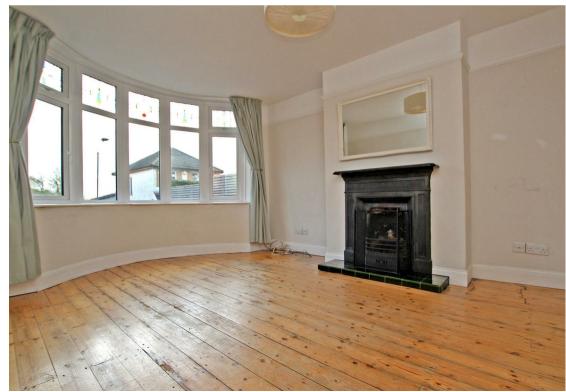

## **About This Property**

A well-presented semi-detached house in the heart of Mapperley, within walking distance of fantastic amenities and transport links. There is an entrance hall, ground floor W/C, lounge with bay window and an extended open plan dining kitchen with French doors to the rear garden. The first floor comprises three bedrooms (including two double bedrooms and a bathroom/WC with white suite and mains shower. Outside there is a driveway providing parking at the front and an enclosed lawned rear garden with patio and decked area.

## **TENANCY DETAILS**

Available From: 30th July 2024 Tenancy Term: Minimum 6 months

Furnishing: Unfurnished

EPC Rating: D Council Band: B Pets: Not permitted

- Extended three bedrooms semi-detached house
- Entrance hall with Quarry tile flooring
- Living room with bay window, fireplace and stripped floorboards
- Extended open plan dining kitchen
- Dining area with double French doors to the rear garden
- Integrated oven, five ring gas hob, extractor and dishwasher
- Modern bathroom/WC with period style white suite
- Enclosed lawned rear garden with patio and decked area
- Combination gas central heating and alarm system
- Highly sought after location