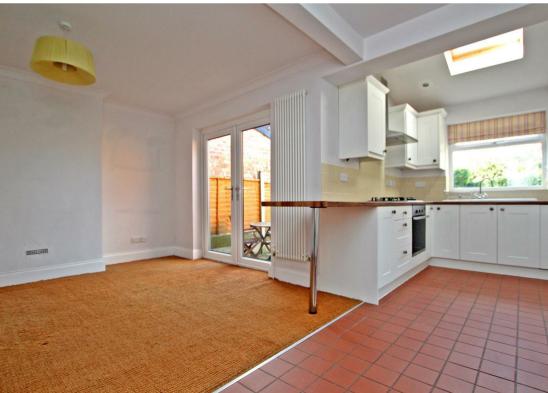

## **About This Property**

A well-presented semi-detached house in the heart of Mapperley, within walking distance of fantastic amenities and transport links. There is an entrance hall, ground floor W/C, lounge with bay window and an extended open plan dining kitchen with French doors to the rear garden. The first floor comprises three bedrooms (including two double bedrooms and a bathroom/WC with white suite and mains shower. Outside there is a driveway providing parking at the front and an enclosed lawned rear garden with patio and decked area.

## **TENANCY DETAILS**

Available From: 30th July 2024 Tenancy Term: Minimum 6 months

Furnishing: Unfurnished

EPC Rating: D Council Band: B Pets: Not permitted

- Extended three bedrooms semi-detached house
- Entrance hall with Quarry tile flooring
- Living room with bay window, fireplace and stripped floorboards
- Extended open plan dining kitchen
- Dining area with double French doors to the rear garden
- Integrated oven, five ring gas hob, extractor and dishwasher
- Modern bathroom/WC with period style white suite
- Enclosed lawned rear garden with patio and decked area
- Combination gas central heating and alarm system
- Highly sought after location