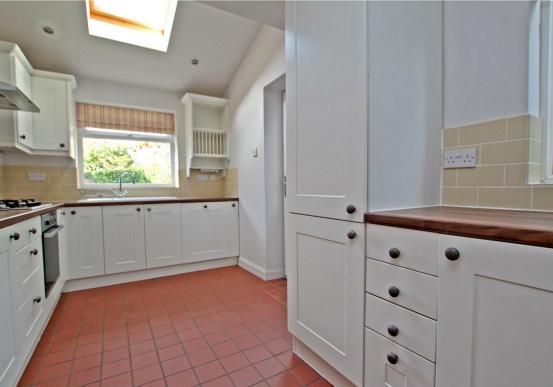

## **About This Property**

A well-presented semi-detached house in the heart of Mapperley, within walking distance of fantastic amenities and transport links. There is an entrance hall, ground floor W/C, lounge with bay window and an extended open plan dining kitchen with French doors to the rear garden. The first floor comprises three bedrooms (including two double bedrooms and a bathroom/WC with white suite and mains shower. Outside there is a driveway providing parking at the front and an enclosed lawned rear garden with patio and decked area.

## **TENANCY DETAILS**

Available From: 30th July 2024 Tenancy Term: Minimum 6 months

Furnishing: Unfurnished

EPC Rating: D Council Band: B Pets: Not permitted

- Extended three bedrooms semi-detached house
- Entrance hall with Quarry tile flooring
- Living room with bay window, fireplace and stripped floorboards
- Extended open plan dining kitchen
- Dining area with double French doors to the rear garden
- Integrated oven, five ring gas hob, extractor and dishwasher
- Modern bathroom/WC with period style white suite
- Enclosed lawned rear garden with patio and decked area
- Combination gas central heating and alarm system
- Highly sought after location