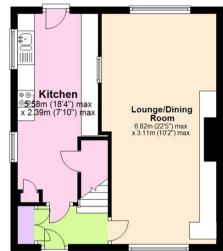

## Ground Floor Approx. 38.2 sq. metres (410.9 sq. feet)

First Floor
Approx. 40.1 sq. metres (431.5 sq. feet)

Total area: approx. 78.3 sq. metres (842.5 sq. feet)

These particulars are produced in good faith, are set out as a general guide only and do not constitute any part of a contract. No person in the employment of David James Estate Agents Ltd has any authority to make any representation whatsoever in relation to the property. All services, together with electrical fittings or fitted appliances have NOT been tested. All the measurements given in the details are approximate. Floor plans are for illustrative purposes only and are not drawn to scale. The position and size of doors, windows, appliances and other features are approximate only. The photographs of this property have been taken with a 10mm wide-angle lens. No responsibility can be accepted for any loss or expense incurred in viewing. If you have a property to sell you may wish to take advantage of our free valuation service. David James Estate Agents have established professional relationships with third-party suppliers for the provision of services to Clients. As remuneration for this professional relationship, the agent receives referral commission from the third-party company. David James Estate Agents receives the following commission from each third party supplier on a per referral basis: W A Barnes Ltd: £60 including VAT. All Moves UK Ltd: 18% including VAT of the invoice total (£107 including VAT average). MoveWithUs Limited: £188 including VAT (average).