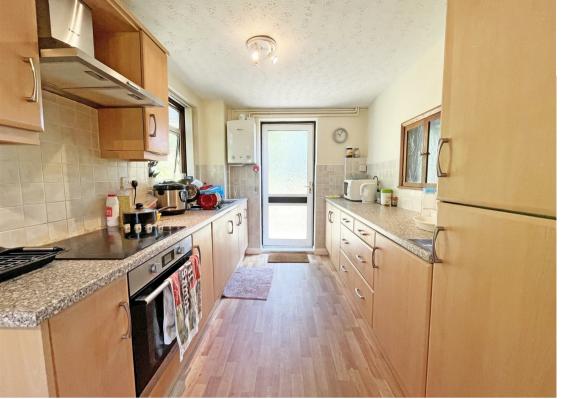

## **About This Property**

A well-presented three-bedroom end-terraced home located in a popular area, with the City Hospital and frequent buses to the city centre within walking distance. The ground floor features a spacious lounge/dining room, with a feature fire place and a well-equipped kitchen with built-in oven, hob, and extractor fan, complemented by a generous range of units, ensuring ample storage and workspace. Upstairs, you will find three well-proportioned bedrooms, as well as a bathroom/WC with bath and an electric shower. Externally, the property benefits from a driveway with a car port, offering off-street parking, and a rear garden with lawn and paved patio. VIDEO TOUR AVAILABLE!

Available From: 14th August 2024

Tenancy Term: Minimum 6 months (12 months preferred)

Furnishing: Part furnished

EPC Rating: C Council Band: A Pets: Not permitted

- Well-presented end terrace house
- Three bedrooms
- Spacious lounge/dining room with feature fireplace
- Well-equipped kitchen with built-in oven, hob, and extractor fan
- Bathroom/WC with bath and electric shower over
- Double glazing, gas central heating
- Large rear garden ideal for outdoor activities
- Driveway with car port for off-street parking
- Convenient location close to the City Hospital
- Excellent transport links for easy commuting