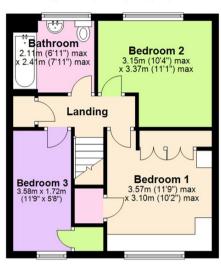

## Ground Floor Approx. 38.2 sq. metres (410.9 sq. feet)

First Floor
Approx. 40.1 sq. metres (431.5 sq. feet)

Total area: approx. 78.3 sq. metres (842.5 sq. feet)

These particulars are produced in good faith, are set out as a general guide only and do not constitute any part of a contract. No person in the employment of David James Estate Agents Ltd has any authority to make any representation whatsoever in relation to the property. All services, together with electrical fittings or fitted appliances have NOT been tested. All the measurements given in the details are approximate. Floor plans are for illustrative purposes only and are not drawn to scale. The position and size of doors, windows, appliances and other features are approximate only. The photographs of this property have been taken with a 10mm wide-angle lens. No responsibility can be accepted for any loss or expense incurred in viewing. If you have a property to sell you may wish to take advantage of our free valuation service. David James Estate Agents have established professional relationships with third-party suppliers for the provision of services to Clients. As remuneration for this professional relationship, the agent receives referral commission from the third-party company. David James Estate Agents receives the following commission from each third party supplier on a per referral basis: W A Barnes Ltd: £60 including VAT. All Moves UK Ltd: 18% including VAT of the invoice total (£107 including VAT average). MoveWithUs Limited: £188 including VAT (average).