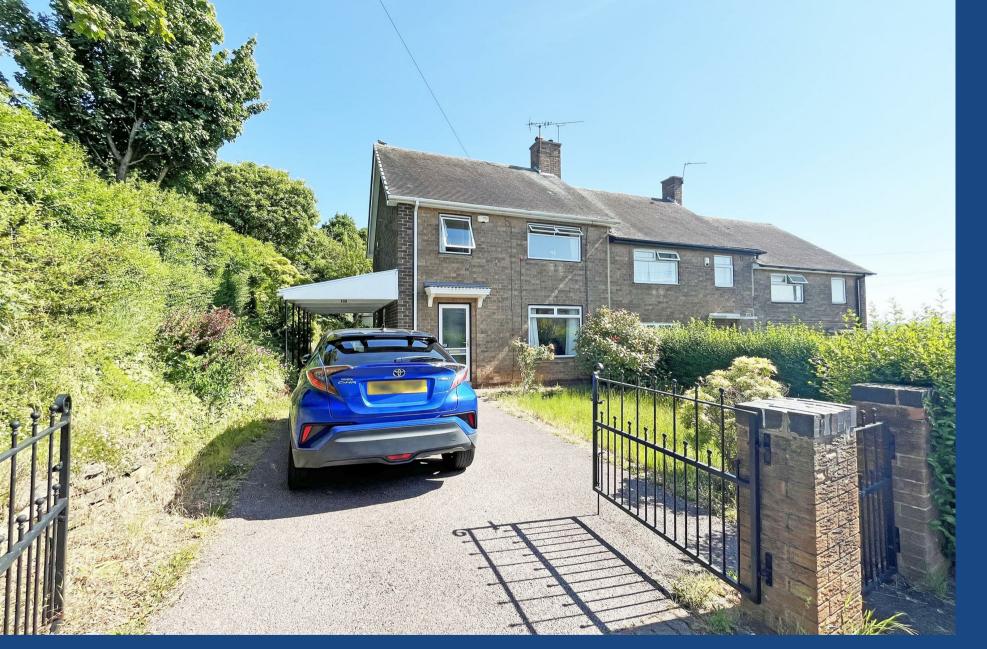

## **About This Property**

A well-presented three-bedroom end-terraced home located in a popular area, with the City Hospital and frequent buses to the city centre within walking distance. The ground floor features a spacious lounge/dining room, with a feature fire place and a well-equipped kitchen with built-in oven, hob, and extractor fan, complemented by a generous range of units, ensuring ample storage and workspace. Upstairs, you will find three well-proportioned bedrooms, as well as a bathroom/WC with bath and an electric shower. Externally, the property benefits from a driveway with a car port, offering off-street parking, and a rear garden with lawn and paved patio. VIDEO TOUR AVAILABLE!

Available From: 14th August 2024

Tenancy Term: Minimum 6 months (12 months preferred)

Furnishing: Part furnished

EPC Rating: C Council Band: A Pets: Not permitted

- Well-presented end terrace house
- Three bedrooms
- Spacious lounge/dining room with feature fireplace
- Well-equipped kitchen with built-in oven, hob, and extractor fan
- Bathroom/WC with bath and electric shower over
- Double glazing, gas central heating
- Large rear garden ideal for outdoor activities
- Driveway with car port for off-street parking
- Convenient location close to the City Hospital
- Excellent transport links for easy commuting