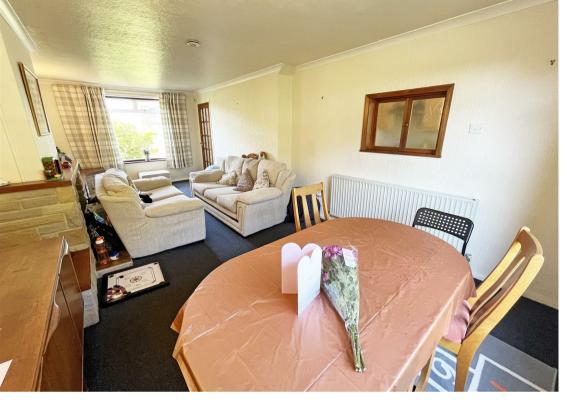

## **About This Property**

A well-presented three-bedroom end-terraced home located in a popular area, with the City Hospital and frequent buses to the city centre within walking distance. The ground floor features a spacious lounge/dining room, with a feature fire place and a well-equipped kitchen with built-in oven, hob, and extractor fan, complemented by a generous range of units, ensuring ample storage and workspace. Upstairs, you will find three well-proportioned bedrooms, as well as a bathroom/WC with bath and an electric shower. Externally, the property benefits from a driveway with a car port, offering off-street parking, and a rear garden with lawn and paved patio. VIDEO TOUR AVAILABLE!

Available From: 14th August 2024

Tenancy Term: Minimum 6 months (12 months preferred)

Furnishing: Part furnished

EPC Rating: C Council Band: A Pets: Not permitted

- Well-presented end terrace house
- Three bedrooms
- Spacious lounge/dining room with feature fireplace
- Well-equipped kitchen with built-in oven, hob, and extractor fan
- Bathroom/WC with bath and electric shower over
- Double glazing, gas central heating
- Large rear garden ideal for outdoor activities
- Driveway with car port for off-street parking
- Convenient location close to the City Hospital
- Excellent transport links for easy commuting