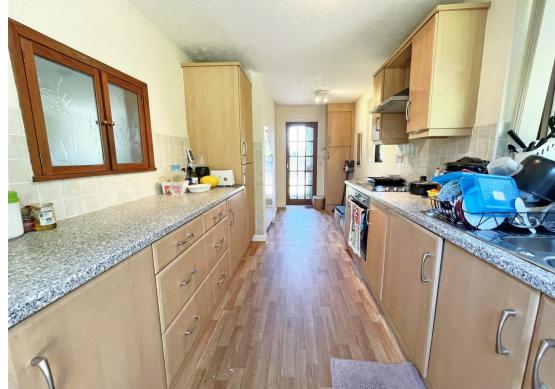

## **About This Property**

A well-presented three-bedroom end-terraced home located in a popular area, with the City Hospital and frequent buses to the city centre within walking distance. The ground floor features a spacious lounge/dining room, with a feature fire place and a well-equipped kitchen with built-in oven, hob, and extractor fan, complemented by a generous range of units, ensuring ample storage and workspace. Upstairs, you will find three well-proportioned bedrooms, as well as a bathroom/WC with bath and an electric shower. Externally, the property benefits from a driveway with a car port, offering off-street parking, and a rear garden with lawn and paved patio. VIDEO TOUR AVAILABLE!

Available From: 14th August 2024

Tenancy Term: Minimum 6 months (12 months preferred)

Furnishing: Part furnished

EPC Rating: C Council Band: A Pets: Not permitted

- Well-presented end terrace house
- Three bedrooms
- Spacious lounge/dining room with feature fireplace
- Well-equipped kitchen with built-in oven, hob, and extractor fan
- Bathroom/WC with bath and electric shower over
- Double glazing, gas central heating
- Large rear garden ideal for outdoor activities
- Driveway with car port for off-street parking
- Convenient location close to the City Hospital
- Excellent transport links for easy commuting