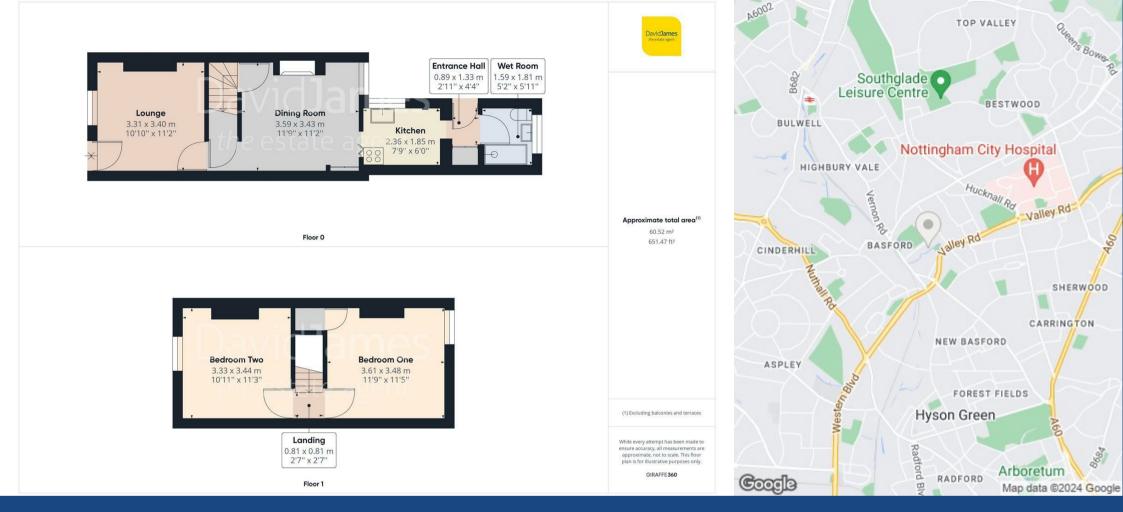

## **About This Property**

A mid-terrace house just a short walk from frequent bus and tram links to the city centre! The property comprises a lounge with feature fireplace, separate dining room, a kitchen with freestanding cooker and a wet room to the rear elevation. Upstairs are two generous double bedrooms and outside is a deceptively spacious rear garden. VIDEO TOUR AVAILABLE!

TENANCY DETAILS

Available From: NOW

Tenancy Term: Minimum 6 months

Furnishing: Unfurnished

EPC Rating: D Council Band: A Pets: Not permitted

- Mid-terraced house
- Two spacious double bedrooms
- Cosy lounge with a fireplace
- Separate dining room
- · Kitchen with free-standing cooker
- Ground floor wet room/WC with electric shower
- Gas central heating
- Double glazing
- Deceptively generous rear garden
- Conveniently located near frequent bus and tram links to the city