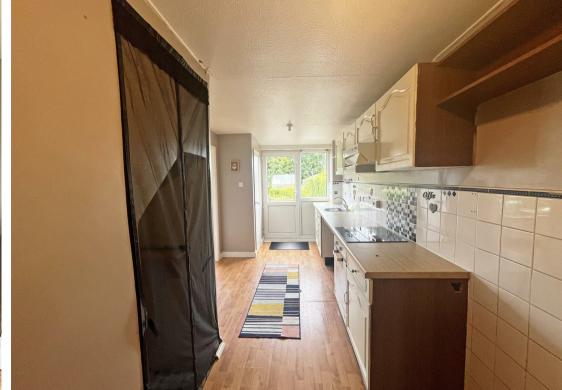

## **About This Property**

This well-presented end-terrace house offers a blend of comfort and convenience. The spacious lounge/dining room, featuring windows to both the front and rear elevations, allows for an abundance of natural light, creating a bright and airy living space and the kitchen is equipped with ample storage and an integrated oven, hob, and extractor fan. Upstairs, there are three bedrooms, including two double bedrooms, and a bathroom fitted with a white suite and an electric shower. Outside, there is an enclosed front garden and a generous rear garden with a patio area and additional lawn space, perfect for outdoor entertaining and family activities. This property is ideally located within walking distance to the City Hospital and is well-served by frequent bus links and a variety of amenities, including schools. VIDEO TOUR AVAILABLE!

TENANCY DETAILS Available From: NOW

Tenancy Term: Minimum 6 months

Furnishing: Unfurnished

EPC Rating: C Council Band: A Pets: Not permitted

- A well-presented end-terrace house
- Three bedrooms (including two double bedrooms)
- Spacious lounge/dining room
- Kitchen with ample storage & integrated oven, hob & extractor
- Bathroom/Wc with white suite and electric shower
- Gas central heating
- Double glazing
- Enclose front garden, large rear garden
- Within walking distance to City Hospital
- Frequent bus links and amenities close by