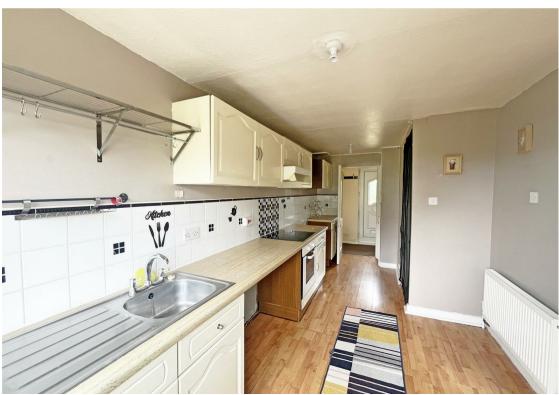

## **About This Property**

This well-presented end-terrace house offers a blend of comfort and convenience. The spacious lounge/dining room, featuring windows to both the front and rear elevations, allows for an abundance of natural light, creating a bright and airy living space and the kitchen is equipped with ample storage and an integrated oven, hob, and extractor fan. Upstairs, there are three bedrooms, including two double bedrooms, and a bathroom fitted with a white suite and an electric shower. Outside, there is an enclosed front garden and a generous rear garden with a patio area and additional lawn space, perfect for outdoor entertaining and family activities. This property is ideally located within walking distance to the City Hospital and is well-served by frequent bus links and a variety of amenities, including schools. VIDEO TOUR AVAILABLE!

TENANCY DETAILS Available From: NOW

Tenancy Term: Minimum 6 months

Furnishing: Unfurnished

EPC Rating: C Council Band: A Pets: Not permitted

- A well-presented end-terrace house
- Three bedrooms (including two double bedrooms)
- Spacious lounge/dining room
- Kitchen with ample storage & integrated oven, hob & extractor
- Bathroom/Wc with white suite and electric shower
- Gas central heating
- Double glazing
- Enclose front garden, large rear garden
- Within walking distance to City Hospital
- Frequent bus links and amenities close by