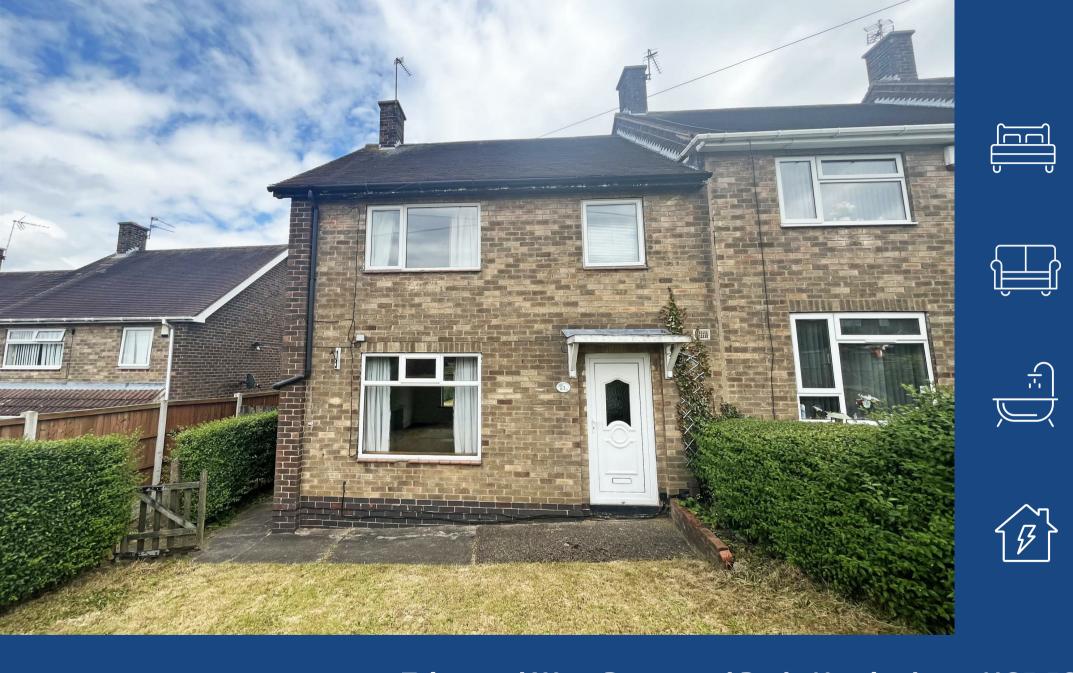

## **About This Property**

This well-presented end-terrace house offers a blend of comfort and convenience. The spacious lounge/dining room, featuring windows to both the front and rear elevations, allows for an abundance of natural light, creating a bright and airy living space and the kitchen is equipped with ample storage and an integrated oven, hob, and extractor fan. Upstairs, there are three bedrooms, including two double bedrooms, and a bathroom fitted with a white suite and an electric shower. Outside, there is an enclosed front garden and a generous rear garden with a patio area and additional lawn space, perfect for outdoor entertaining and family activities. This property is ideally located within walking distance to the City Hospital and is well-served by frequent bus links and a variety of amenities, including schools. VIDEO TOUR AVAILABLE!

TENANCY DETAILS Available From: NOW

Tenancy Term: Minimum 6 months

Furnishing: Unfurnished

EPC Rating: C Council Band: A Pets: Not permitted

- A well-presented end-terrace house
- Three bedrooms (including two double bedrooms)
- Spacious lounge/dining room
- Kitchen with ample storage & integrated oven, hob & extractor
- Bathroom/Wc with white suite and electric shower
- Gas central heating
- Double glazing
- Enclose front garden, large rear garden
- Within walking distance to City Hospital
- Frequent bus links and amenities close by