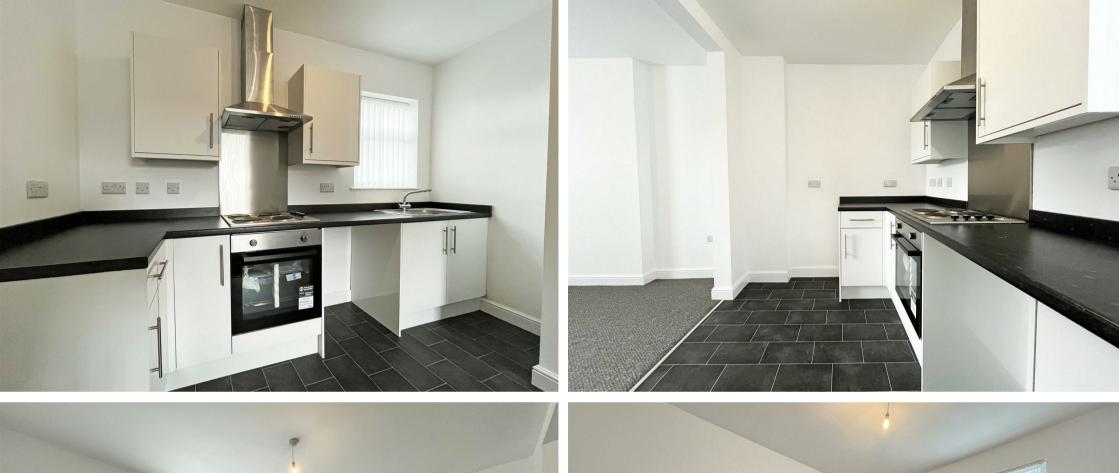

## **About This Property**

Discover this freshly refurbished first-floor maisonette, perfectly situated in the heart of Bingham. This charming home features a private entrance hall on the ground floor with stairs leading up to the main accommodation, which comprises a living room that seamlessly opens into a brand new kitchen equipped with sleek white gloss units and an integrated oven, hob & extractor. There are two well-appointed bedrooms, providing comfortable living spaces, and a newly fitted modern shower room complete with a stylish corner cubicle and a versatile 2-way mains shower. Outside, enjoy the generous rear garden and an off-street parking space, both available for use outside of business hours. Located just moments away from Bingham Market Square and Bingham Arena, and benefiting from excellent transport links, this maisonette offers an ideal blend of contemporary living and prime location. VIDEO TOUR AVAILABLE!

TENANCY DETAILS
Available From: NOW
Tenancy Term: Minimum 6 months
Furnishing: Unfurnished

EPC Rating: D Council Band: B Pets: Not permitted

- A freshly refurbished first floor maisonette in the heart of Bingham
- Two well-appointed bedrooms
- · Private entrance hall to the ground floor
- Open plan living room/kitchen
- Brand new kitchen with integrated oven, hob & extractor
- Newly fitted modern shower room with corner cubicle & 2way mains shower
- Double glazing, combi gas central heating
- Out-of-hours use of garden
- Out-of-hours allocated parking space
- Close to Bingham Market Square, Bingham Arena and excellent transport links