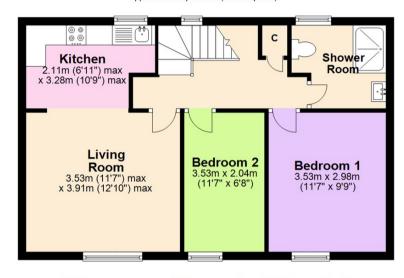

## First Floor

Approx. 52.8 sq. metres (568.2 sq. feet)

Total area: approx. 59.1 sq. metres (636.5 sq. feet)

These particulars are produced in good faith, are set out as a general guide only and do not constitute any part of a contract. No person in the employment of David James Estate Agents Ltd has any authority to make any representation whatsoever in relation to the property. All services, together with electrical fittings or fitted appliances have NOT been tested. All the measurements given in the details are approximate. Floor plans are for illustrative purposes only and are not drawn to scale. The position and size of doors, windows, appliances and other features are approximate only. The photographs of this property have been taken with a 10mm wide-angle lens. No responsibility can be accepted for any loss or expense incurred in viewing. If you have a property to sell you may wish to take advantage of our free valuation service. David James Estate Agents have established professional relationships with third-party suppliers for the provision of services to Clients. As remuneration for this professional relationship, the agent receives referral commission from the third-party company. David James Estate Agents receives the following commission from each third party supplier on a per referral basis: W A Barnes Ltd: £60 including VAT. All Moves UK Ltd: 18% including VAT of the invoice total (£107 including VAT average). MoveWithUs Limited: £188 including VAT (average).