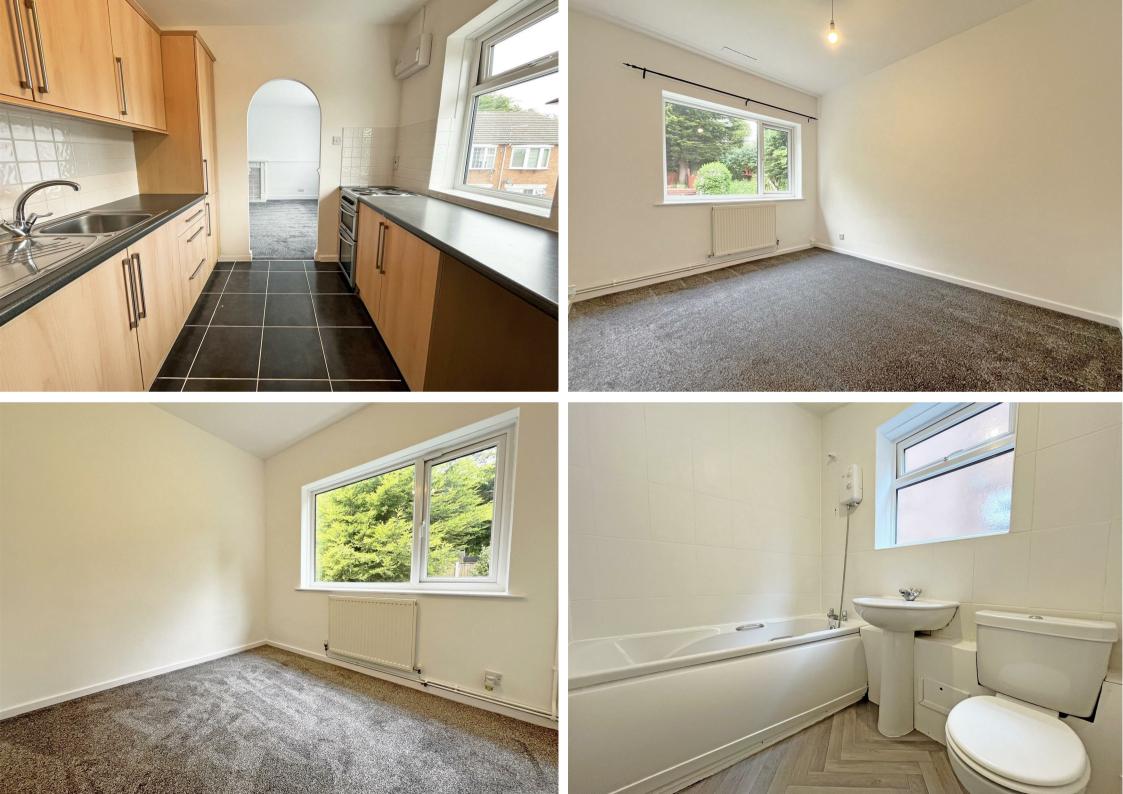

Colwick Lodge, Carlton, Nottingham, NG4 1DW £775 Per Calendar Month

**About This Property** 

A refurbished second-floor maisonette offering a blend of modern comfort and convenience. As you step inside, you're greeted by brand new grey carpets that flow seamlessly throughout the home, creating a cohesive and contemporary aesthetic. The light and airy living room is a highlight, featuring a charming bay window that bathes the space in natural light whilst the adjoining kitchen is equipped with a cooker and washing machine. There are two bedrooms and a bathroom/WC, fitted with a white suite and an electric shower. Additional perks include a garage located on the ground floor, a dedicated off-street parking space, offering secure and convenient parking and storage options and an allocated rear garden. The property is positioned at the end of a cul-de-sac and is within easy reach of local amenities and transport links. VIDEO TOUR AVAILABLE!

## TENANCY DETAILS

Available From: NOW Tenancy Term: Minimum 6 months Furnishing: Unfurnished EPC Rating: D Council Band: A Pets: Considered with £25pcm increase

- Refurbished 2nd floor maisonette
- Two bedrooms
- Living room with bay window
- Kitchen with cooker and washing machine
- Bathroom/WC with white suite and electric shower
- UPVC double glazing
- Combi gas central heating
- Garage to the ground floor
- Off-street parking space
- Allocated rear garden