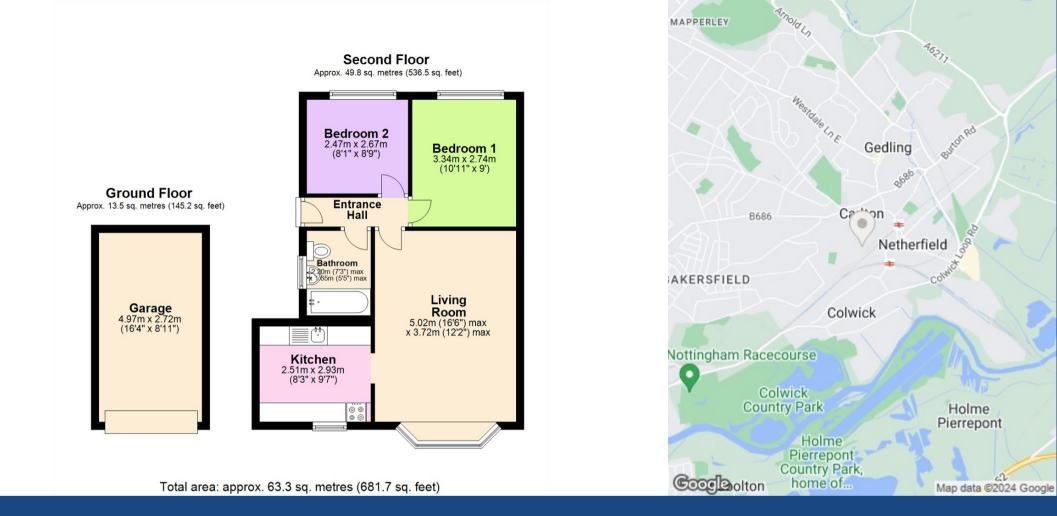

Colwick Lodge, Carlton, Nottingham, NG4 1DW £775 Per Calendar Month

**About This Property** 

A refurbished second-floor maisonette offering a blend of modern comfort and convenience. As you step inside, you're greeted by brand new grey carpets that flow seamlessly throughout the home, creating a cohesive and contemporary aesthetic. The light and airy living room is a highlight, featuring a charming bay window that bathes the space in natural light whilst the adjoining kitchen is equipped with a cooker and washing machine. There are two bedrooms and a bathroom/WC, fitted with a white suite and an electric shower. Additional perks include a garage located on the ground floor, a dedicated off-street parking space, offering secure and convenient parking and storage options and an allocated rear garden. The property is positioned at the end of a cul-de-sac and is within easy reach of local amenities and transport links. VIDEO TOUR AVAILABLE!

## TENANCY DETAILS

Available From: NOW Tenancy Term: Minimum 6 months Furnishing: Unfurnished EPC Rating: D Council Band: A Pets: Considered with £25pcm increase

- Refurbished 2nd floor maisonette
- Two bedrooms
- Living room with bay window
- Kitchen with cooker and washing machine
- Bathroom/WC with white suite and electric shower
- UPVC double glazing
- Combi gas central heating
- Garage to the ground floor
- Off-street parking space
- Allocated rear garden