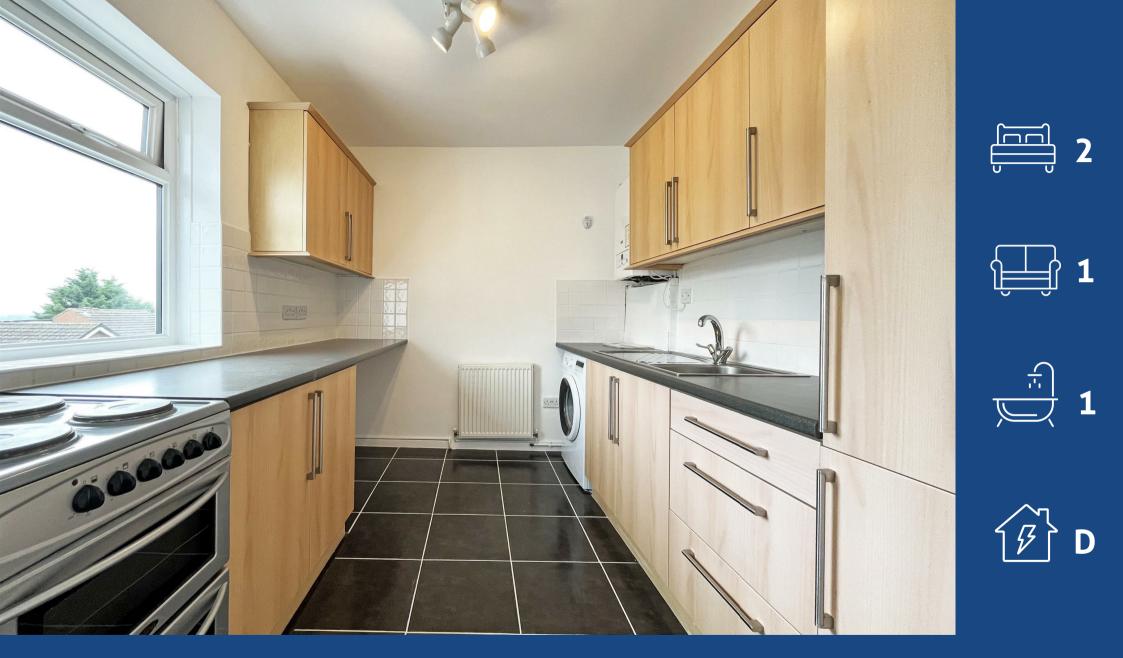

Colwick Lodge, Carlton, Nottingham, NG4 1DW £775 Per Calendar Month

**About This Property** 

A refurbished second-floor maisonette offering a blend of modern comfort and convenience. As you step inside, you're greeted by brand new grey carpets that flow seamlessly throughout the home, creating a cohesive and contemporary aesthetic. The light and airy living room is a highlight, featuring a charming bay window that bathes the space in natural light whilst the adjoining kitchen is equipped with a cooker and washing machine. There are two bedrooms and a bathroom/WC, fitted with a white suite and an electric shower. Additional perks include a garage located on the ground floor, a dedicated off-street parking space, offering secure and convenient parking and storage options and an allocated rear garden. The property is positioned at the end of a cul-de-sac and is within easy reach of local amenities and transport links. VIDEO TOUR AVAILABLE!

## TENANCY DETAILS

Available From: NOW Tenancy Term: Minimum 6 months Furnishing: Unfurnished EPC Rating: D Council Band: A Pets: Considered with £25pcm increase

- Refurbished 2nd floor maisonette
- Two bedrooms
- Living room with bay window
- Kitchen with cooker and washing machine
- Bathroom/WC with white suite and electric shower
- UPVC double glazing
- Combi gas central heating
- Garage to the ground floor
- Off-street parking space
- Allocated rear garden