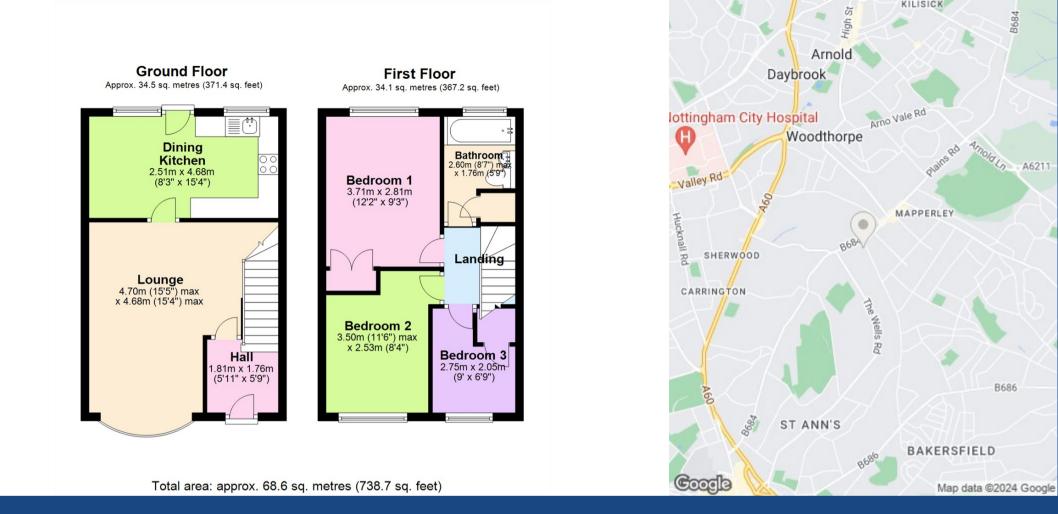

Macmillan Close, Porchester Road, Mapperley, Nottingham, NG3 6GJ £995 Per Calendar Month

- Well presented end townhouse
- Three bedrooms (bedroom one with built in wardrobes)
- Entrance hall
- Lounge with bow window
- Modern white high gloss kitchen with appliances
- Bathroom/Wc with white suite and mixer shower
- Combination gas central heating
- UPVC double glazing
- Rear garden with patio area
- Exclusive development set away from Porchester Road

## **About This Property**

An end townhouse set in an exclusive development away from Porchester Road and in easy reach of Mapperley's amenities and Nottingham City Centre via frequent bus routes. To the ground floor, there is a lounge and a modern kitchen with integrated appliances. The first floor comprises of three bedrooms complemented by a modern bathroom. Outside is a pleasant communal area to the front and a rear garden with patio. VIDEO TOUR AVAILABLE!