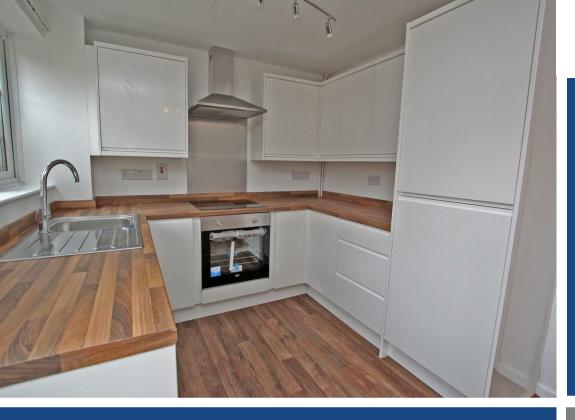

Macmillan Close, Porchester Road, Mapperley, Nottingham, NG3 6GJ £995 Per Calendar Month

- Well presented end townhouse
- Three bedrooms (bedroom one with built in wardrobes)
- Entrance hall
- Lounge with bow window
- Modern white high gloss kitchen with appliances
- Bathroom/Wc with white suite and mixer shower
- Combination gas central heating
- UPVC double glazing
- Rear garden with patio area
- Exclusive development set away from Porchester Road

## **About This Property**

An end townhouse set in an exclusive development away from Porchester Road and in easy reach of Mapperley's amenities and Nottingham City Centre via frequent bus routes. To the ground floor, there is a lounge and a modern kitchen with integrated appliances. The first floor comprises of three bedrooms complemented by a modern bathroom. Outside is a pleasant communal area to the front and a rear garden with patio. VIDEO TOUR AVAILABLE!