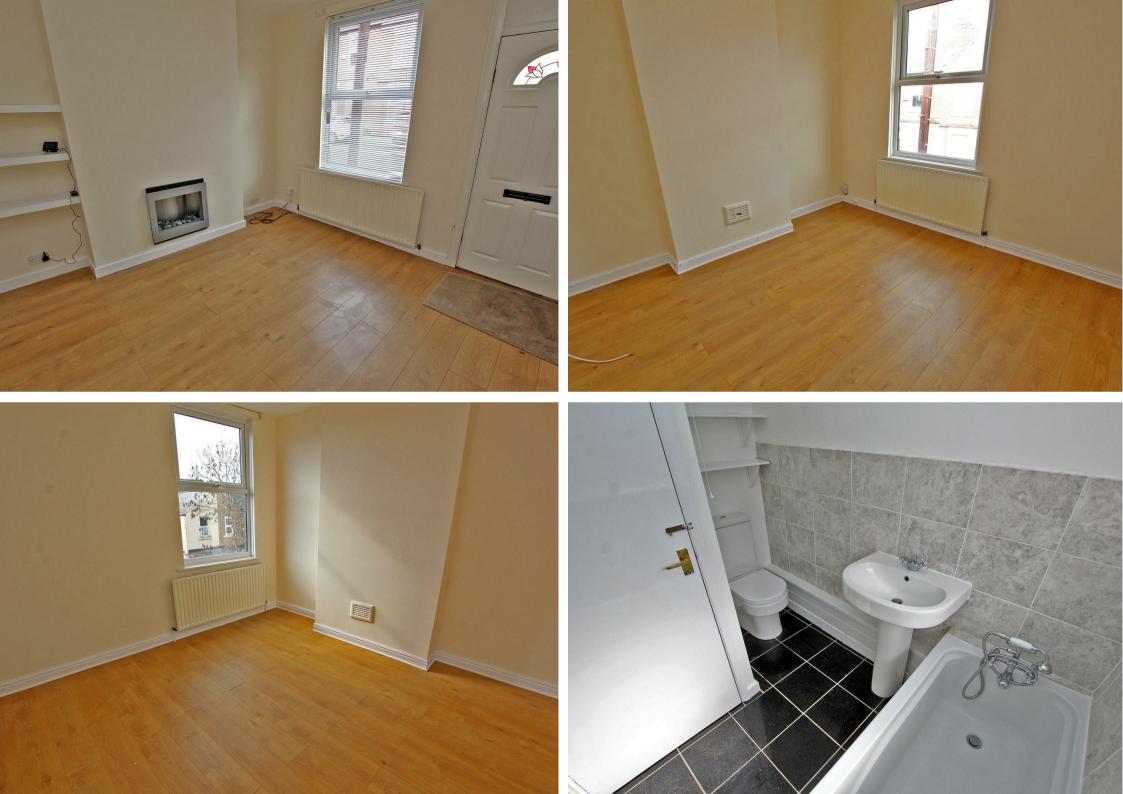

## **About This Property**

A well presented two double bedroom mid terraced house in walking distance of amenities. The property has a lounge, dining room, kitchen with appliances and ground floor bathroom. There is combination gas central heating and UPVC double glazing.

TENANCY DETAILS Available From: NOW Tenancy Term: Minimum 6 months Furnishing: Unfurnished EPC Rating: D Council Band: A Pets: Not permitted

- Well presented mid terraced house
- Two double bedrooms
- Lounge with fireplace
- Dining room, kitchen with integrated oven and hob
- Ground floor bathroom/Wc with modern white suite
- Combination gas central heating
- UPVC double glazing, cellar
- Enclosed low maintenance rear yard
- In walking distance to amenities