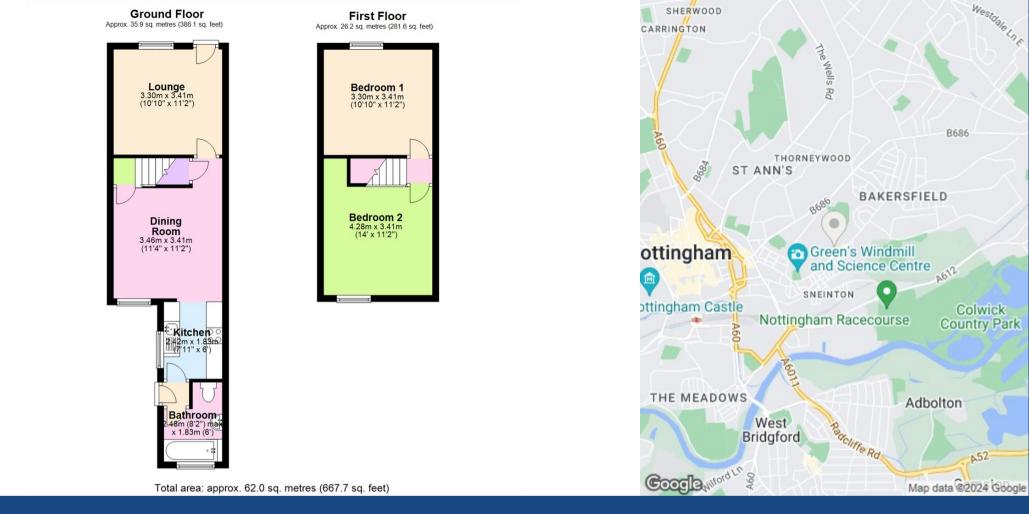

## **About This Property**

A well presented two double bedroom mid terraced house in walking distance of amenities. The property has a lounge, dining room, kitchen with appliances and ground floor bathroom. There is combination gas central heating and UPVC double glazing.

TENANCY DETAILS Available From: NOW Tenancy Term: Minimum 6 months Furnishing: Unfurnished EPC Rating: D Council Band: A Pets: Not permitted

- Well presented mid terraced house
- Two double bedrooms
- Lounge with fireplace
- Dining room, kitchen with integrated oven and hob
- Ground floor bathroom/Wc with modern white suite
- Combination gas central heating
- UPVC double glazing, cellar
- Enclosed low maintenance rear yard
- In walking distance to amenities