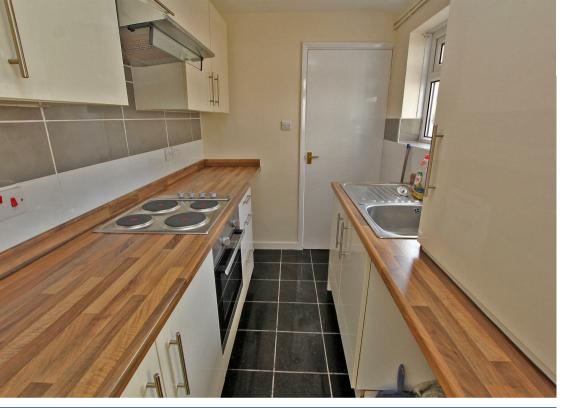

## **About This Property**

A well presented two double bedroom mid terraced house in walking distance of amenities. The property has a lounge, dining room, kitchen with appliances and ground floor bathroom. There is combination gas central heating and UPVC double glazing.

TENANCY DETAILS Available From: NOW Tenancy Term: Minimum 6 months Furnishing: Unfurnished EPC Rating: D Council Band: A Pets: Not permitted

- Well presented mid terraced house
- Two double bedrooms
- Lounge with fireplace
- Dining room, kitchen with integrated oven and hob
- Ground floor bathroom/Wc with modern white suite
- Combination gas central heating
- UPVC double glazing, cellar
- Enclosed low maintenance rear yard
- In walking distance to amenities