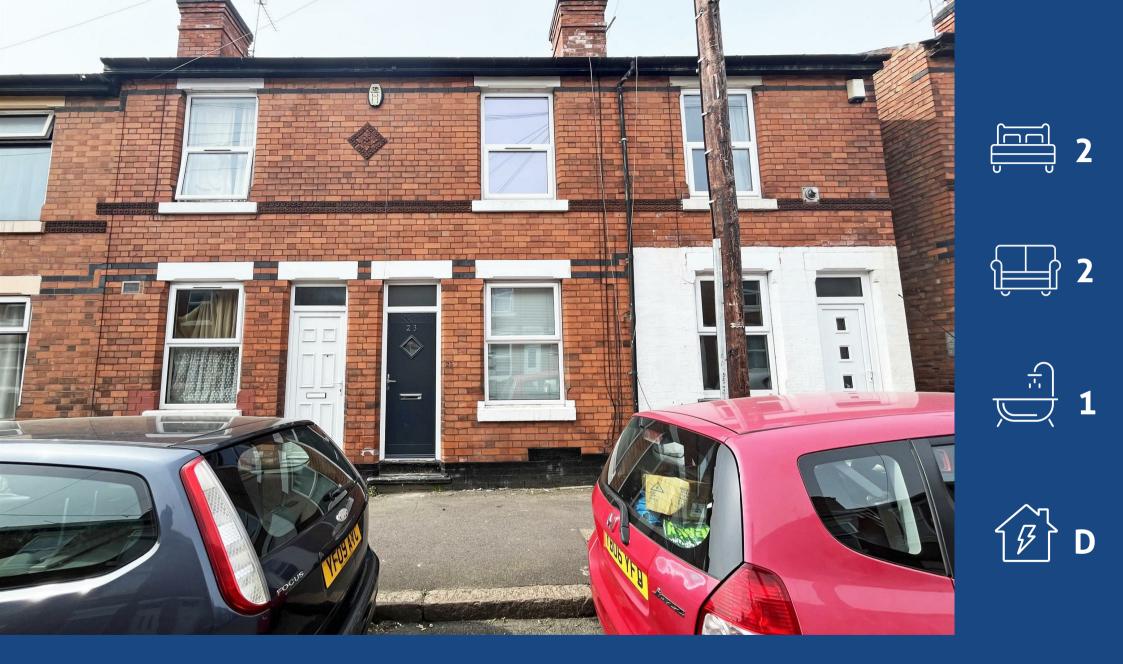

Rossington Road, Sneinton, Nottingham, NG2 4HX £875 Per Calendar Month

## **About This Property**

A well presented two double bedroom mid terraced house in walking distance of amenities. The property has a lounge, dining room, kitchen with appliances and ground floor bathroom. There is combination gas central heating and UPVC double glazing.

TENANCY DETAILS Available From: NOW Tenancy Term: Minimum 6 months Furnishing: Unfurnished EPC Rating: D Council Band: A Pets: Not permitted

- Well presented mid terraced house
- Two double bedrooms
- Lounge with fireplace
- Dining room, kitchen with integrated oven and hob
- Ground floor bathroom/Wc with modern white suite
- Combination gas central heating
- UPVC double glazing, cellar
- Enclosed low maintenance rear yard
- In walking distance to amenities