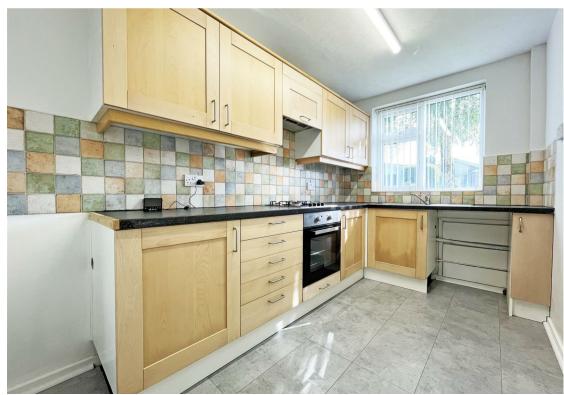

## **About This Property**

A fantastic ground floor maisonette which has undergone some cosmetic refurbishment. The property has a spacious lounge with feature fireplace, a modern kitchen with integrated oven, hob and extractor, two double bedrooms and a bathroom/Wc with mains shower. The property has a lawned front garden and is situated in a desirable location close to frequent bus routes. VIDEO TOUR AVAILABLE!

TENANCY DETAILS
Available From: NOW

Tenancy Term: Minimum 6 months

**Furnishing: Unfurnished** 

EPC Rating: D Council Band: B Pets: Not permitted

- Spacious ground floor maisonette in a desirable location
- Two double bedrooms (bedroom one with built-in wardrobes)
- Good size living room with feature fireplace
- Kitchen with integrated oven, hob & extractor
- Modern bathroom/Wc with white suite and mains shower
- Combination gas central heating
- UPVC double glazing
- Allocated front garden space
- Close to frequent bus routes