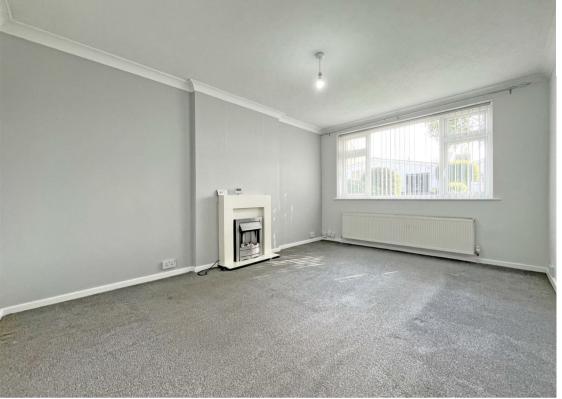

## **About This Property**

A fantastic ground floor maisonette which has undergone some cosmetic refurbishment. The property has a spacious lounge with feature fireplace, a modern kitchen with integrated oven, hob and extractor, two double bedrooms and a bathroom/Wc with mains shower. The property has a lawned front garden and is situated in a desirable location close to frequent bus routes. VIDEO TOUR AVAILABLE!

TENANCY DETAILS
Available From: NOW

Tenancy Term: Minimum 6 months

**Furnishing: Unfurnished** 

EPC Rating: D Council Band: B Pets: Not permitted

- Spacious ground floor maisonette in a desirable location
- Two double bedrooms (bedroom one with built-in wardrobes)
- Good size living room with feature fireplace
- Kitchen with integrated oven, hob & extractor
- Modern bathroom/Wc with white suite and mains shower
- Combination gas central heating
- UPVC double glazing
- Allocated front garden space
- Close to frequent bus routes