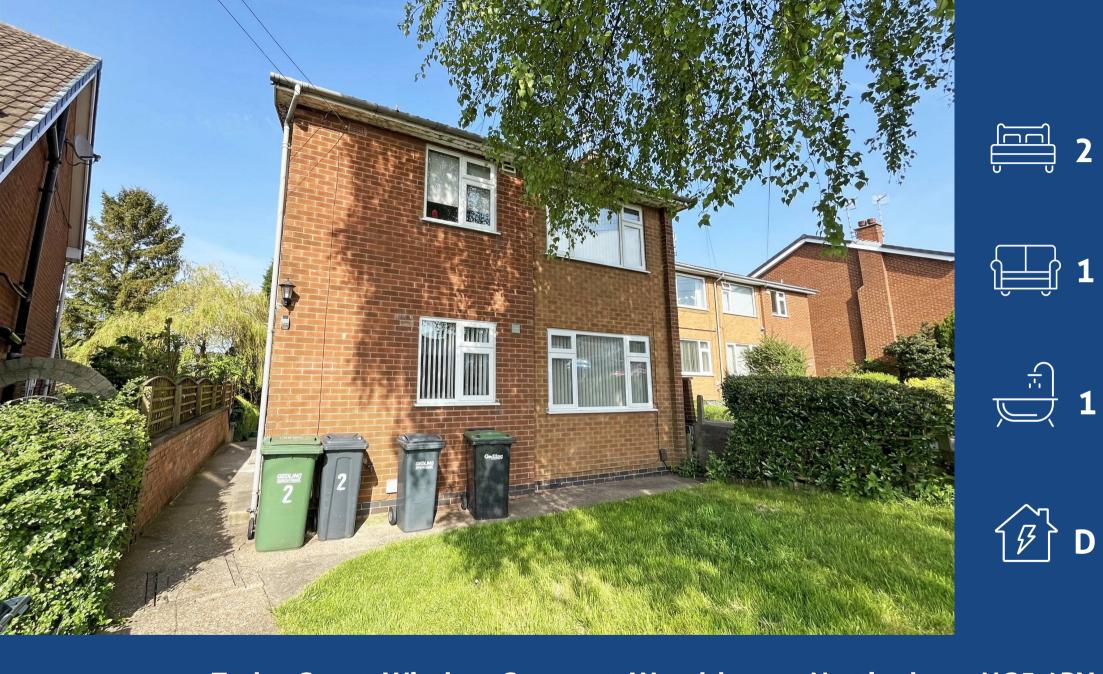

DavidJames the estate agent

Tudor Court, Windsor Crescent, Woodthorpe, Nottingham, NG5 4PY
£825 Per Calendar Month

## **About This Property**

A fantastic ground floor maisonette which has undergone some cosmetic refurbishment. The property has a spacious lounge with feature fireplace, a modern kitchen with integrated oven, hob and extractor, two double bedrooms and a bathroom/Wc with mains shower. The property has a lawned front garden and is situated in a desirable location close to frequent bus routes. VIDEO TOUR AVAILABLE!

TENANCY DETAILS
Available From: NOW

Tenancy Term: Minimum 6 months

**Furnishing: Unfurnished** 

EPC Rating: D Council Band: B Pets: Not permitted

- Spacious ground floor maisonette in a desirable location
- Two double bedrooms (bedroom one with built-in wardrobes)
- Good size living room with feature fireplace
- Kitchen with integrated oven, hob & extractor
- Modern bathroom/Wc with white suite and mains shower
- Combination gas central heating
- UPVC double glazing
- Allocated front garden space
- Close to frequent bus routes