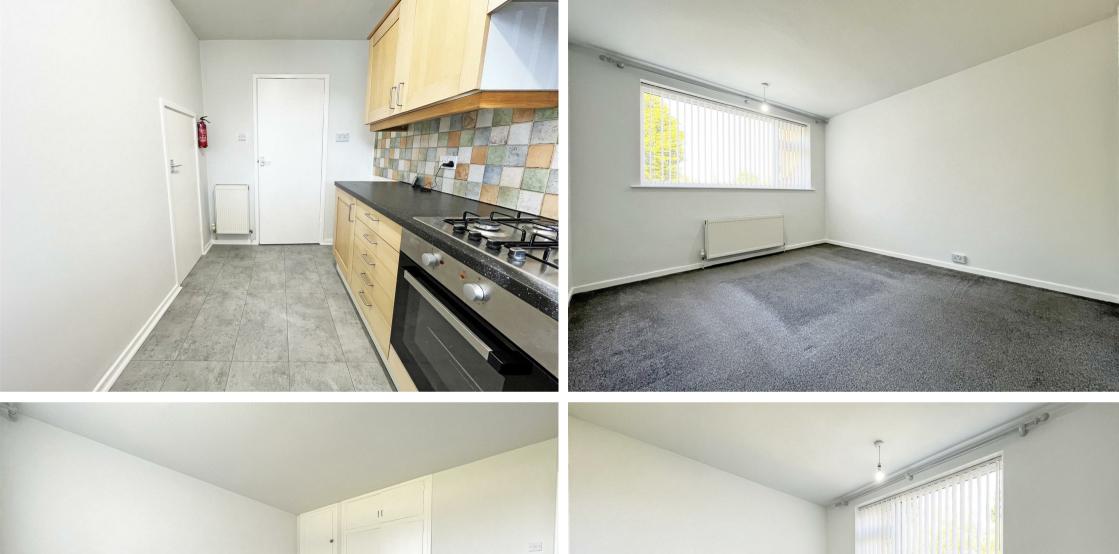

## **About This Property**

A fantastic ground floor maisonette which has undergone some cosmetic refurbishment. The property has a spacious lounge with feature fireplace, a modern kitchen with integrated oven, hob and extractor, two double bedrooms and a bathroom/Wc with mains shower. The property has a lawned front garden and is situated in a desirable location close to frequent bus routes. VIDEO TOUR AVAILABLE!

TENANCY DETAILS
Available From: NOW

Tenancy Term: Minimum 6 months

**Furnishing: Unfurnished** 

EPC Rating: D Council Band: B Pets: Not permitted

- Spacious ground floor maisonette in a desirable location
- Two double bedrooms (bedroom one with built-in wardrobes)
- Good size living room with feature fireplace
- Kitchen with integrated oven, hob & extractor
- Modern bathroom/Wc with white suite and mains shower
- Combination gas central heating
- UPVC double glazing
- Allocated front garden space
- Close to frequent bus routes