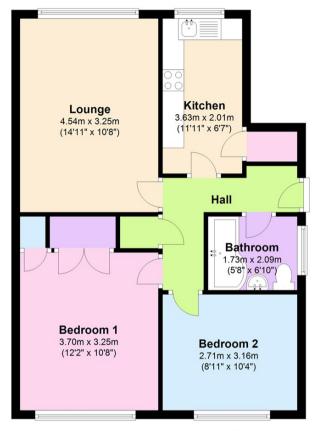

## **Ground Floor**

Approx. 56.7 sq. metres (610.1 sq. feet)

Total area: approx. 56.7 sq. metres (610.1 sq. feet)

These particulars are produced in good faith, are set out as a general guide only and do not constitute any part of a contract. No person in the employment of David James Estate Agents Ltd has any authority to make any representation whatsoever in relation to the property. All services, together with electrical fittings or fitted appliances have NOT been tested. All the measurements given in the details are approximate. Floor plans are for illustrative purposes only and are not drawn to scale. The position and size of doors, windows, appliances and other features are approximate only. The photographs of this property have been taken with a 10mm wide-angle lens. No responsibility can be accepted for any loss or expense incurred in viewing. If you have a property to sell you may wish to take advantage of our free valuation service. David James Estate Agents have established professional relationships with third-party suppliers for the provision of services to Clients. As remuneration for this professional relationship, the agent receives referral commission from the third-party company. David James Estate Agents receives the following commission from each third party supplier on a per referral basis: W A Barnes Ltd: £60 including VAT. All Moves UK Ltd: 18% including VAT of the invoice total (£107 including VAT average). MoveWithUs Limited: £188 including VAT (average).