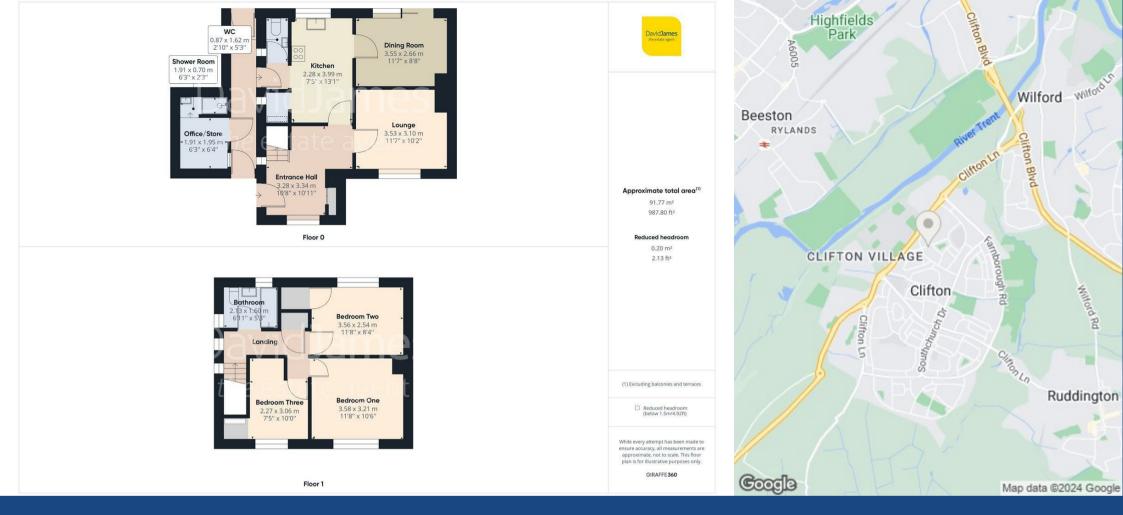

## **About This Property**

An end-terrace house in a great location offering superb connectivity, lying within easy reach of the city centre via frequent bus and tram services. The ground floor features a spacious entrance hall, complete with ample storage solutions, a versatile lounge, a separate dining/sitting room and a fitted kitchen with appliances. Convenience is enhanced with a ground floor WC and a multi-purpose home office/storeroom, leading to a modern shower room. Upstairs, three well-appointed bedrooms are complemented by a bathroom fitted with a three-piece suite. Outside, there is a generous rear garden and a driveway to the front provides off-street parking. VIDEO TOUR AVAILABLE!

#### **TENANCY DETAILS**

Available From: NOW Tenancy Term: Minimum 6 months Furnishing: Unfurnished EPC Rating: TBC Council Band: A Pets: Not permitted

- End-terrace house close to bus and tram links
- Three bedrooms
- Entrance hall with ample storage
- Versatile lounge with separate dining/second sitting room
- Kitchen with appliances, ground floor WC
- Home office/store room with adjoining modern shower room
- First floor bathroom with three-piece suite
- Double glazing, gas central heating
- Generous garden (garden will be tidied up prior to tenancy)
- Driveway to the front providing off-street parking