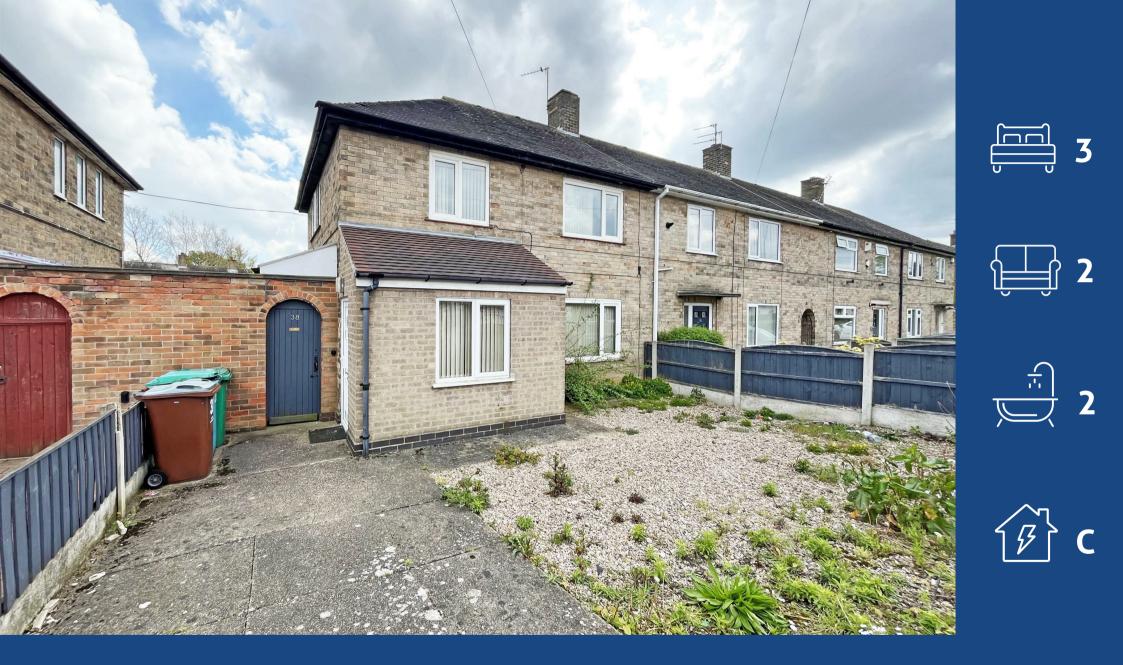

### Sunninghill Drive, Clifton, Nottingham, NG11 8FT

£995

## **About This Property**

An end-terrace house in a great location offering superb connectivity, lying within easy reach of the city centre via frequent bus and tram services. The ground floor features a spacious entrance hall, complete with ample storage solutions, a versatile lounge, a separate dining/sitting room and a fitted kitchen with appliances. Convenience is enhanced with a ground floor WC and a multi-purpose home office/storeroom, leading to a modern shower room. Upstairs, three well-appointed bedrooms are complemented by a bathroom fitted with a three-piece suite. Outside, there is a generous rear garden and a driveway to the front provides off-street parking. VIDEO TOUR AVAILABLE!

#### **TENANCY DETAILS**

Available From: NOW Tenancy Term: Minimum 6 months Furnishing: Unfurnished EPC Rating: TBC Council Band: A Pets: Not permitted

- End-terrace house close to bus and tram links
- Three bedrooms
- Entrance hall with ample storage
- Versatile lounge with separate dining/second sitting room
- Kitchen with appliances, ground floor WC
- Home office/store room with adjoining modern shower room
- First floor bathroom with three-piece suite
- Double glazing, gas central heating
- Generous garden (garden will be tidied up prior to tenancy)
- Driveway to the front providing off-street parking