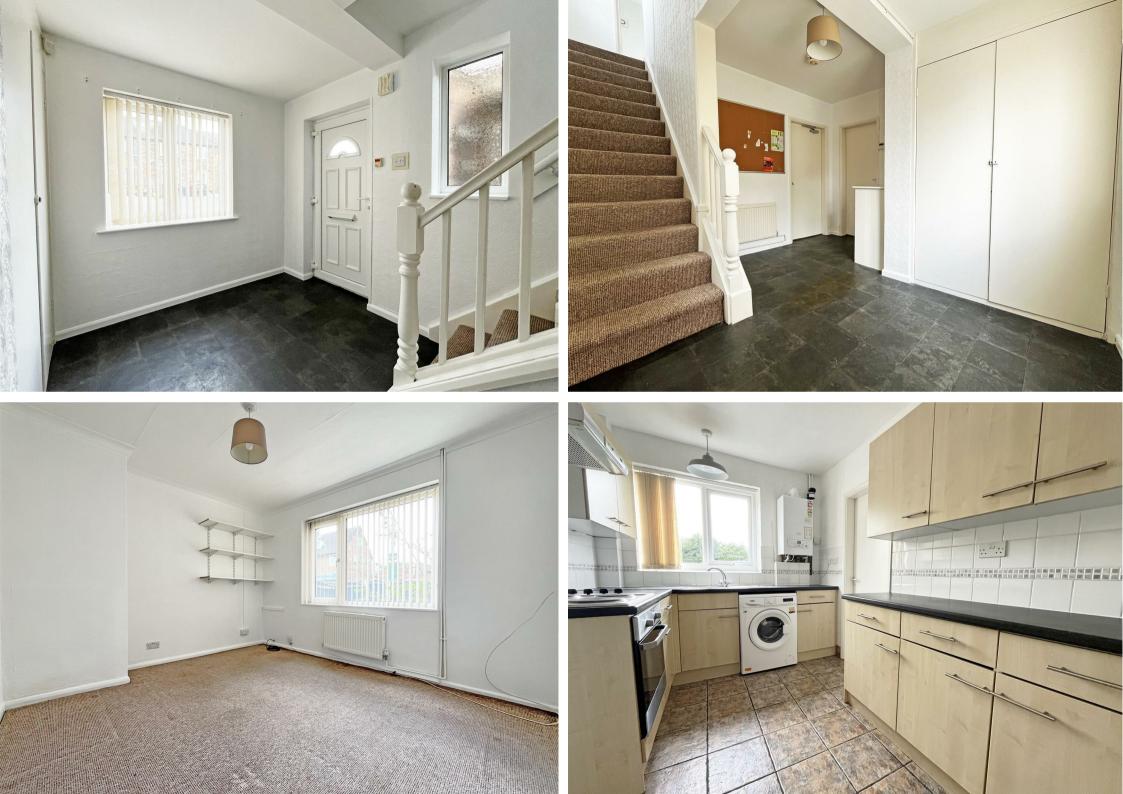

## **About This Property**

An end-terrace house in a great location offering superb connectivity, lying within easy reach of the city centre via frequent bus and tram services. The ground floor features a spacious entrance hall, complete with ample storage solutions, a versatile lounge, a separate dining/sitting room and a fitted kitchen with appliances. Convenience is enhanced with a ground floor WC and a multi-purpose home office/storeroom, leading to a modern shower room. Upstairs, three well-appointed bedrooms are complemented by a bathroom fitted with a three-piece suite. Outside, there is a generous rear garden and a driveway to the front provides off-street parking. VIDEO TOUR AVAILABLE!

#### **TENANCY DETAILS**

Available From: NOW Tenancy Term: Minimum 6 months Furnishing: Unfurnished EPC Rating: TBC Council Band: A Pets: Not permitted

- End-terrace house close to bus and tram links
- Three bedrooms
- Entrance hall with ample storage
- Versatile lounge with separate dining/second sitting room
- Kitchen with appliances, ground floor WC
- Home office/store room with adjoining modern shower room
- First floor bathroom with three-piece suite
- Double glazing, gas central heating
- Generous garden (garden will be tidied up prior to tenancy)
- Driveway to the front providing off-street parking