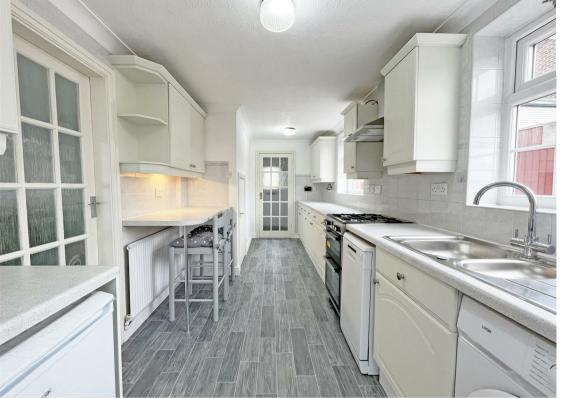

## **About This Property**

A well-presented semi-detached house offering a perfect blend of comfort and convenience, just a short stroll from Nottingham City Hospital. The spacious lounge/dining room welcomes you with a feature fireplace and sliding doors leading to a conservatory, whilst the breakfast kitchen boasts ample units and brand new appliances including a cooker, fridge, washing machine, and dishwasher. Upstairs are three well-appointed bedrooms, including one with fitted wardrobes, and a shower room/WC featuring a brand new shower cubicle and electric shower. A well-established lawned front garden and low maintenance rear garden offer outdoor spaces to enjoy. Further benefits include a private driveway accessed from the rear within the property's boundaries, ensuring convenient parking, and the property's positioning set back from the main road offers privacy. With frequent bus links nearby, this residence presents an ideal opportunity for those seeking a comfortable and well-connected lifestyle. VIDEO TOUR AVAILABLE!

## **TENANCY DETAILS**

Available From: 15th May 2024

Tenancy Term: Minimum 6 months (12 months preferred)

Furnishing: Unfurnished

EPC Rating: D Council Band: A Pets: Not permitted

- Well-presented semi-detached house a short walk from Nottingham City Hospital
- Three well-appointed bedrooms (bedroom one with fitted wardrobes)
- Spacious lounge/dining room with feature fireplace
- Conservatory
- Breakfast kitchen with ample units
- Kitchen appliances include brand new cooker, fridge, washing machine and dish washer
- Shower room/WC with brand new shower cubicle & electric shower
- Double glazing, gas central heating
- Generous front garden with lawn, low maintenance rear garden
- Driveway to the rear