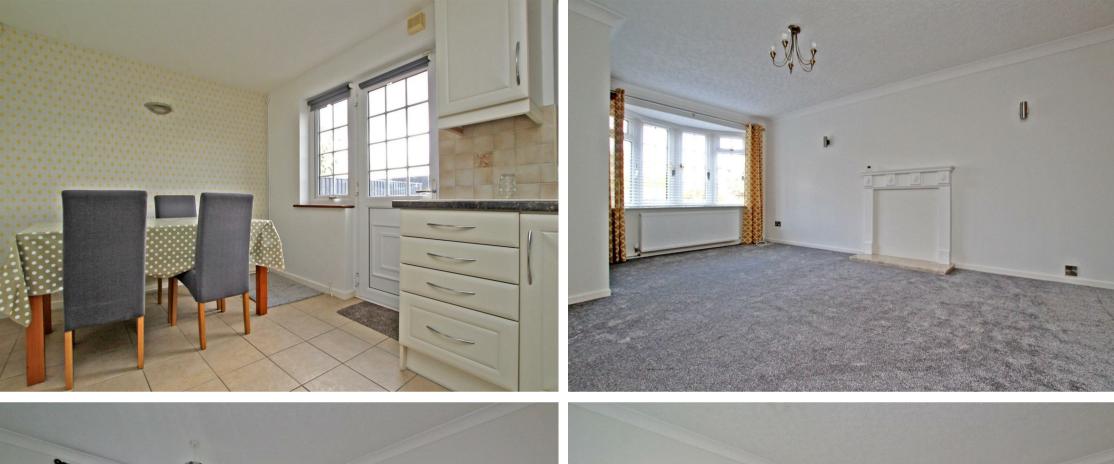

## **About This Property**

Nestled along a quiet pedestrian walkway in Arnold, this well-presented mid townhouse offers a delightful retreat for comfortable living. The property boasts an inviting living room adorned with a charming bow window and a dining kitchen with appliances whilst upstairs are two bedrooms, including one with convenient inbuilt wardrobes, complemented by a shower room/WC. Outside, there are low-maintenance front and rear gardens and a garage situated in a communal block. With its peaceful location away from the roadside, this property presents an ideal opportunity for a comfortable lifestyle within easy reach of local amenities. VIDEO TOUR AVAILABLE!

TENANCY DETAILS
Available From: NOW

Tenancy Term: Minimum 6 months

Furnishing: Part-furnished

EPC Rating: C Council Band: B Pets: Not permitted

- Well-presented mid townhouse
- Two bedrooms (bedroom one with built-in wardrobes)
- · Living room with bow window
- Dining kitchen with freestanding appliances
- First floor shower room/WC
- Gas central heating
- UPVC double glazing
- Low maintenance front and rear gardens
- Garage situated in communal block
- Situated along a pedestrian walkway away from the roadside