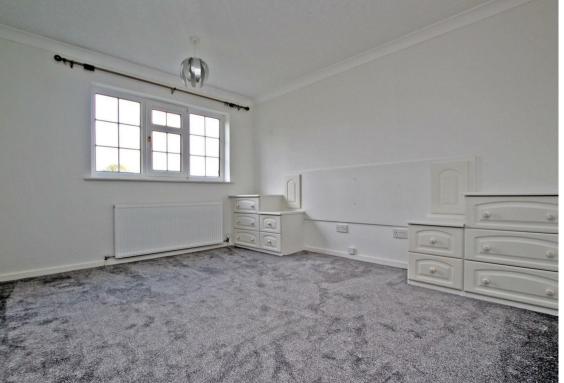

## **About This Property**

Nestled along a quiet pedestrian walkway in Arnold, this well-presented mid townhouse offers a delightful retreat for comfortable living. The property boasts an inviting living room adorned with a charming bow window and a dining kitchen with appliances whilst upstairs are two bedrooms, including one with convenient inbuilt wardrobes, complemented by a shower room/WC. Outside, there are low-maintenance front and rear gardens and a garage situated in a communal block. With its peaceful location away from the roadside, this property presents an ideal opportunity for a comfortable lifestyle within easy reach of local amenities. VIDEO TOUR AVAILABLE!

TENANCY DETAILS
Available From: NOW

Tenancy Term: Minimum 6 months

Furnishing: Part-furnished

EPC Rating: C Council Band: B Pets: Not permitted

- Well-presented mid townhouse
- Two bedrooms (bedroom one with built-in wardrobes)
- · Living room with bow window
- Dining kitchen with freestanding appliances
- First floor shower room/WC
- Gas central heating
- UPVC double glazing
- Low maintenance front and rear gardens
- Garage situated in communal block
- Situated along a pedestrian walkway away from the roadside