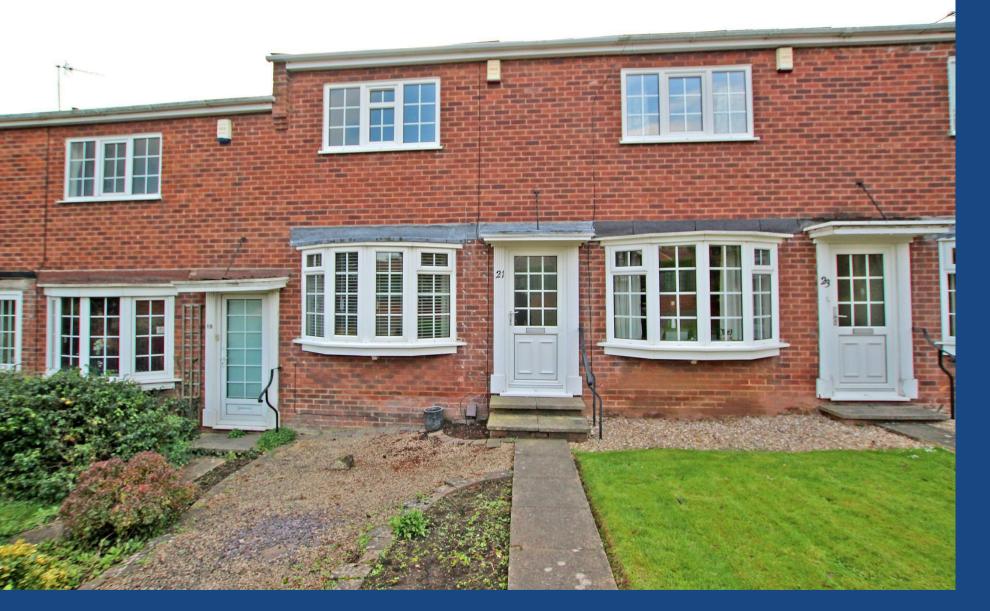

## **About This Property**

Nestled along a quiet pedestrian walkway in Arnold, this well-presented mid townhouse offers a delightful retreat for comfortable living. The property boasts an inviting living room adorned with a charming bow window and a dining kitchen with appliances whilst upstairs are two bedrooms, including one with convenient inbuilt wardrobes, complemented by a shower room/WC. Outside, there are low-maintenance front and rear gardens and a garage situated in a communal block. With its peaceful location away from the roadside, this property presents an ideal opportunity for a comfortable lifestyle within easy reach of local amenities. VIDEO TOUR AVAILABLE!

TENANCY DETAILS
Available From: NOW

Tenancy Term: Minimum 6 months

Furnishing: Part-furnished

EPC Rating: C Council Band: B Pets: Not permitted

- Well-presented mid townhouse
- Two bedrooms (bedroom one with built-in wardrobes)
- · Living room with bow window
- Dining kitchen with freestanding appliances
- First floor shower room/WC
- Gas central heating
- UPVC double glazing
- Low maintenance front and rear gardens
- Garage situated in communal block
- Situated along a pedestrian walkway away from the roadside