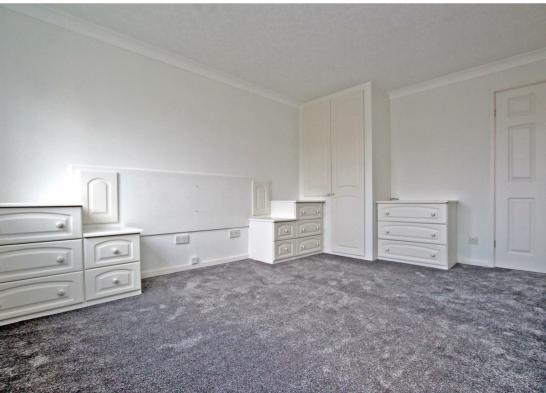

## **About This Property**

Nestled along a quiet pedestrian walkway in Arnold, this well-presented mid townhouse offers a delightful retreat for comfortable living. The property boasts an inviting living room adorned with a charming bow window and a dining kitchen with appliances whilst upstairs are two bedrooms, including one with convenient inbuilt wardrobes, complemented by a shower room/WC. Outside, there are low-maintenance front and rear gardens and a garage situated in a communal block. With its peaceful location away from the roadside, this property presents an ideal opportunity for a comfortable lifestyle within easy reach of local amenities. VIDEO TOUR AVAILABLE!

TENANCY DETAILS
Available From: NOW

Tenancy Term: Minimum 6 months

Furnishing: Part-furnished

EPC Rating: C Council Band: B Pets: Not permitted

- Well-presented mid townhouse
- Two bedrooms (bedroom one with built-in wardrobes)
- · Living room with bow window
- Dining kitchen with freestanding appliances
- First floor shower room/WC
- Gas central heating
- UPVC double glazing
- Low maintenance front and rear gardens
- Garage situated in communal block
- Situated along a pedestrian walkway away from the roadside