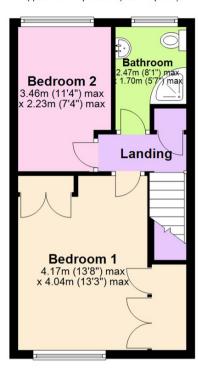

## **First Floor**

Approx. 31.1 sq. metres (335.1 sq. feet)

Total area: approx. 62.8 sq. metres (675.4 sq. feet)

These particulars are produced in good faith, are set out as a general guide only and do not constitute any part of a contract. No person in the employment of David James Estate Agents Ltd has any authority to make any representation whatsoever in relation to the property. All services, together with electrical fittings or fitted appliances have NOT been tested. All the measurements given in the details are approximate. Floor plans are for illustrative purposes only and are not drawn to scale. The position and size of doors, windows, appliances and other features are approximate only. The photographs of this property have been taken with a 10mm wide-angle lens. No responsibility can be accepted for any loss or expense incurred in viewing. If you have a property to sell you may wish to take advantage of our free valuation service. David James Estate Agents have established professional relationships with third-party suppliers for the provision of services to Clients. As remuneration for this professional relationship, the agent receives referral commission from the third-party company. David James Estate Agents receives the following commission from each third party supplier on a per referral basis: W A Barnes Ltd: £60 including VAT. All Moves UK Ltd: 18% including VAT of the invoice total (£107 including VAT average). MoveWithUs Limited: £188 including VAT (average).