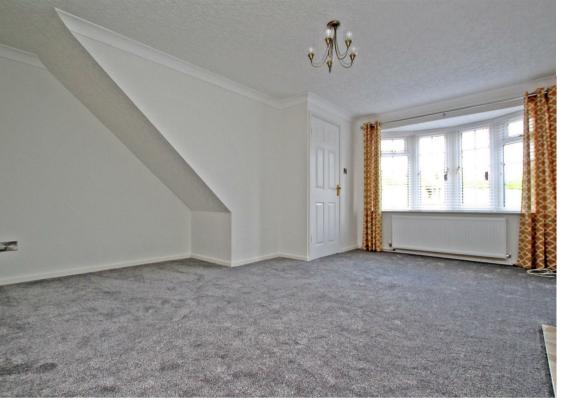

## **About This Property**

Nestled along a quiet pedestrian walkway in Arnold, this well-presented mid townhouse offers a delightful retreat for comfortable living. The property boasts an inviting living room adorned with a charming bow window and a dining kitchen with appliances whilst upstairs are two bedrooms, including one with convenient inbuilt wardrobes, complemented by a shower room/WC. Outside, there are low-maintenance front and rear gardens and a garage situated in a communal block. With its peaceful location away from the roadside, this property presents an ideal opportunity for a comfortable lifestyle within easy reach of local amenities. VIDEO TOUR AVAILABLE!

TENANCY DETAILS
Available From: NOW

Tenancy Term: Minimum 6 months

Furnishing: Part-furnished

EPC Rating: C Council Band: B Pets: Not permitted

- Well-presented mid townhouse
- Two bedrooms (bedroom one with built-in wardrobes)
- · Living room with bow window
- Dining kitchen with freestanding appliances
- First floor shower room/WC
- Gas central heating
- UPVC double glazing
- Low maintenance front and rear gardens
- Garage situated in communal block
- Situated along a pedestrian walkway away from the roadside