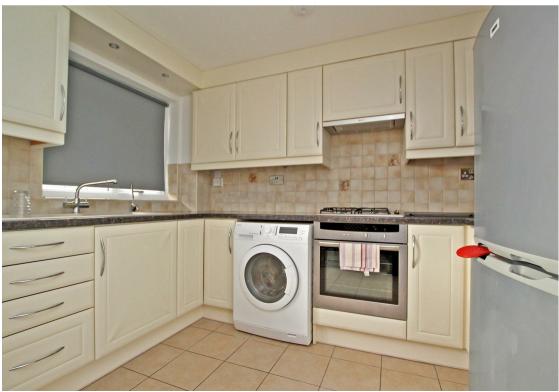

## **About This Property**

Nestled along a quiet pedestrian walkway in Arnold, this well-presented mid townhouse offers a delightful retreat for comfortable living. The property boasts an inviting living room adorned with a charming bow window and a dining kitchen with appliances whilst upstairs are two bedrooms, including one with convenient inbuilt wardrobes, complemented by a shower room/WC. Outside, there are low-maintenance front and rear gardens and a garage situated in a communal block. With its peaceful location away from the roadside, this property presents an ideal opportunity for a comfortable lifestyle within easy reach of local amenities. VIDEO TOUR AVAILABLE!

TENANCY DETAILS
Available From: NOW

Tenancy Term: Minimum 6 months

Furnishing: Part-furnished

EPC Rating: C Council Band: B Pets: Not permitted

- Well-presented mid townhouse
- Two bedrooms (bedroom one with built-in wardrobes)
- · Living room with bow window
- Dining kitchen with freestanding appliances
- First floor shower room/WC
- Gas central heating
- UPVC double glazing
- Low maintenance front and rear gardens
- Garage situated in communal block
- Situated along a pedestrian walkway away from the roadside