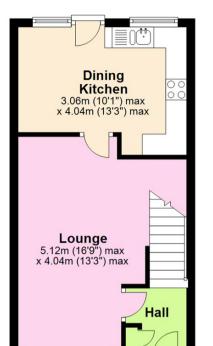

d in a communal block. With its peaceful location away from the roadside, this property presents an ideal opportunity for a comfortable lifestyle within easy reach of local amenities. VIDEO TOUR AVAILABLE!

TENANCY DETAILS
Available From: NOW

Tenancy Term: Minimum 6 months

Furnishing: Part-furnished

EPC Rating: C Council Band: B Pets: Not permitted

- Well-presented mid townhouse
- Two bedrooms (bedroom one with built-in wardrobes)
- · Living room with bow window
- Dining kitchen with freestanding appliances
- First floor shower room/WC
- Gas central heating
- UPVC double glazing
- Low maintenance front and rear gardens
- Garage situated in communal block
- Situated along a pedestrian walkway away from the roadside









## **Ground Floor**

Approx. 31.6 sq. metres (340.4 sq. feet)



## **First Floor**

Approx. 31.1 sq. metres (335.1 sq. feet)



Total area: approx. 62.8 sq. metres (675.4 sq. feet)

These particulars are produced in good faith, are set out as a general guide only and do not constitute any part of a contract. No person in the employment of David James Estate Agents Ltd has any authority to make any representation whatsoever in relation to the property. All services, together with electrical fittings or fitted appliances have NOT been tested. All the measurements given in the details are approximate. Floor plans are for illustrative purposes only and are not drawn to scale. The position and size of doors, windows, appliances and other features are approximate only. The photographs of this property have been taken with a 10mm wide-angle lens. No respons