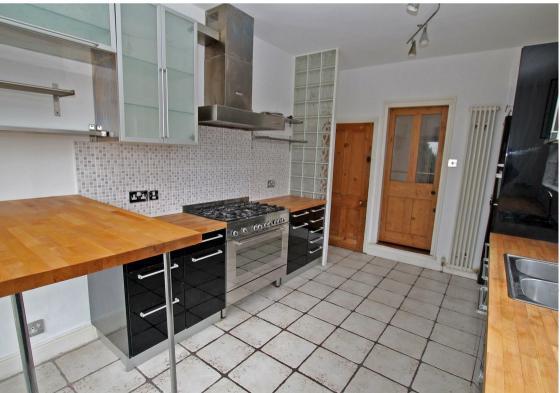

## **About This Property**

A period style semi-detached house which exudes character throughout. There are two good sized reception rooms with stripped floorboards and a stylish dining kitchen with black high gloss units. Upstairs are three double bedrooms and a modern bathroom whilst outside is a rear garden with patio. VIDEO TOUR AVAILABLE!

## TENANCY DETAILS

Available From: 19th May 2024 Tenancy Term: Minimum 6 months

Furnishing: Unfurnished

EPC Rating: E Council Band: B Pets: Not permitted

- Well proportioned period style semi-detached house
- Three double bedrooms
- Lounge with feature fireplace and bay window
- Dining room with fireplace
- Stylish kitchen with black high gloss units and appliances
- Bathroom/Wc with electric shower
- Entrance hall, gas central heating, UPVC double glazing
- Rear garden with patio area
- Period style features throughout
- Perfect for a professional couple