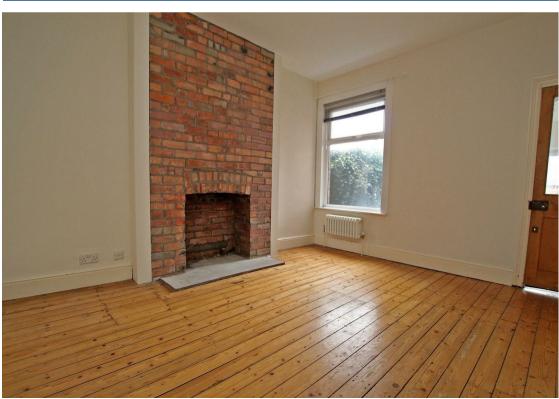

## **About This Property**

A period style semi-detached house which exudes character throughout. There are two good sized reception rooms with stripped floorboards and a stylish dining kitchen with black high gloss units. Upstairs are three double bedrooms and a modern bathroom whilst outside is a rear garden with patio. VIDEO TOUR AVAILABLE!

## TENANCY DETAILS

Available From: 19th May 2024 Tenancy Term: Minimum 6 months

Furnishing: Unfurnished

EPC Rating: E Council Band: B Pets: Not permitted

- Well proportioned period style semi-detached house
- Three double bedrooms
- Lounge with feature fireplace and bay window
- Dining room with fireplace
- Stylish kitchen with black high gloss units and appliances
- Bathroom/Wc with electric shower
- Entrance hall, gas central heating, UPVC double glazing
- Rear garden with patio area
- Period style features throughout
- Perfect for a professional couple