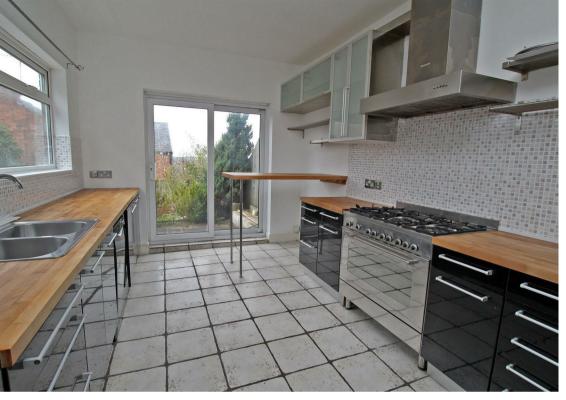

## **About This Property**

A period style semi-detached house which exudes character throughout. There are two good sized reception rooms with stripped floorboards and a stylish dining kitchen with black high gloss units. Upstairs are three double bedrooms and a modern bathroom whilst outside is a rear garden with patio. VIDEO TOUR AVAILABLE!

## TENANCY DETAILS

Available From: 19th May 2024 Tenancy Term: Minimum 6 months

Furnishing: Unfurnished

EPC Rating: E Council Band: B Pets: Not permitted

- Well proportioned period style semi-detached house
- Three double bedrooms
- Lounge with feature fireplace and bay window
- Dining room with fireplace
- Stylish kitchen with black high gloss units and appliances
- Bathroom/Wc with electric shower
- Entrance hall, gas central heating, UPVC double glazing
- Rear garden with patio area
- Period style features throughout
- Perfect for a professional couple