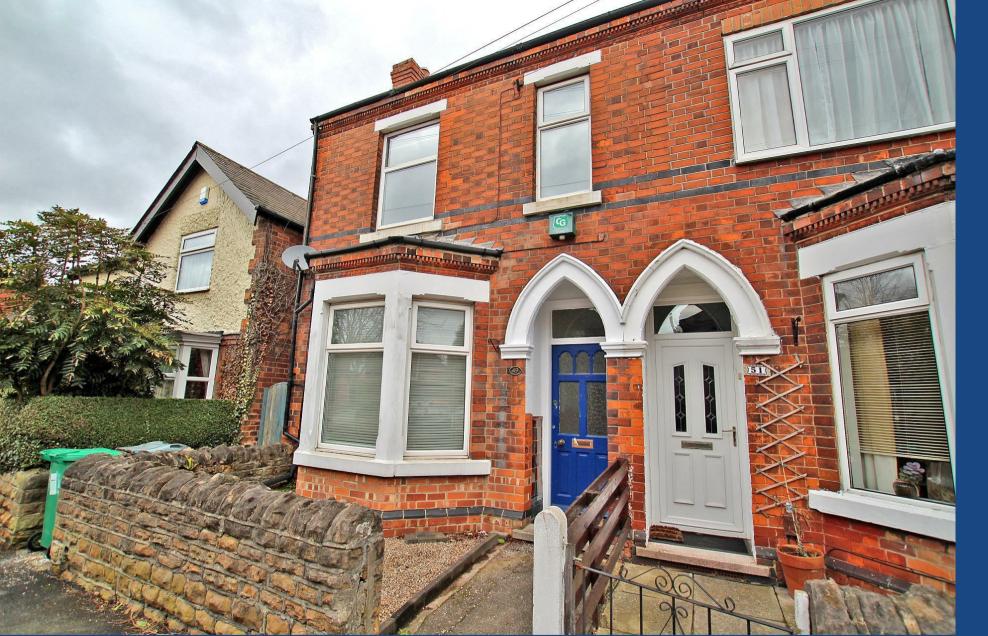

## **About This Property**

A period style semi-detached house which exudes character throughout. There are two good sized reception rooms with stripped floorboards and a stylish dining kitchen with black high gloss units. Upstairs are three double bedrooms and a modern bathroom whilst outside is a rear garden with patio. VIDEO TOUR AVAILABLE!

## TENANCY DETAILS

Available From: 19th May 2024 Tenancy Term: Minimum 6 months

Furnishing: Unfurnished

EPC Rating: E Council Band: B Pets: Not permitted

- Well proportioned period style semi-detached house
- Three double bedrooms
- Lounge with feature fireplace and bay window
- Dining room with fireplace
- Stylish kitchen with black high gloss units and appliances
- Bathroom/Wc with electric shower
- Entrance hall, gas central heating, UPVC double glazing
- Rear garden with patio area
- Period style features throughout
- Perfect for a professional couple