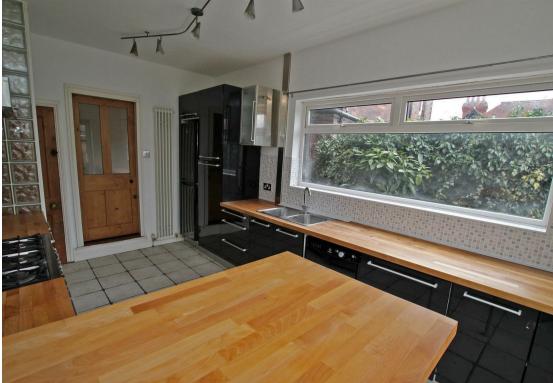

## **About This Property**

A period style semi-detached house which exudes character throughout. There are two good sized reception rooms with stripped floorboards and a stylish dining kitchen with black high gloss units. Upstairs are three double bedrooms and a modern bathroom whilst outside is a rear garden with patio. VIDEO TOUR AVAILABLE!

## TENANCY DETAILS

Available From: 19th May 2024 Tenancy Term: Minimum 6 months

Furnishing: Unfurnished

EPC Rating: E Council Band: B Pets: Not permitted

- Well proportioned period style semi-detached house
- Three double bedrooms
- Lounge with feature fireplace and bay window
- Dining room with fireplace
- Stylish kitchen with black high gloss units and appliances
- Bathroom/Wc with electric shower
- Entrance hall, gas central heating, UPVC double glazing
- Rear garden with patio area
- Period style features throughout
- Perfect for a professional couple