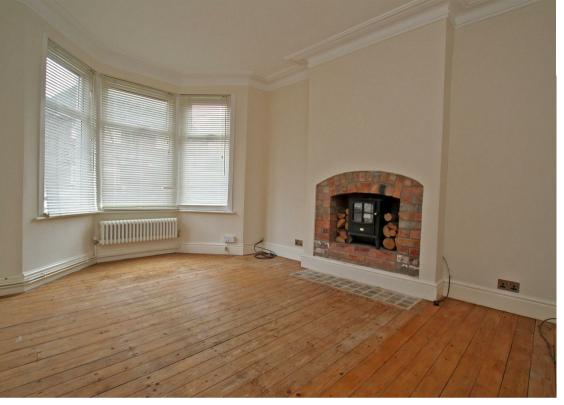

## **About This Property**

A period style semi-detached house which exudes character throughout. There are two good sized reception rooms with stripped floorboards and a stylish dining kitchen with black high gloss units. Upstairs are three double bedrooms and a modern bathroom whilst outside is a rear garden with patio. VIDEO TOUR AVAILABLE!

## TENANCY DETAILS

Available From: 19th May 2024 Tenancy Term: Minimum 6 months

Furnishing: Unfurnished

EPC Rating: E Council Band: B Pets: Not permitted

- Well proportioned period style semi-detached house
- Three double bedrooms
- Lounge with feature fireplace and bay window
- Dining room with fireplace
- Stylish kitchen with black high gloss units and appliances
- Bathroom/Wc with electric shower
- Entrance hall, gas central heating, UPVC double glazing
- Rear garden with patio area
- Period style features throughout
- Perfect for a professional couple