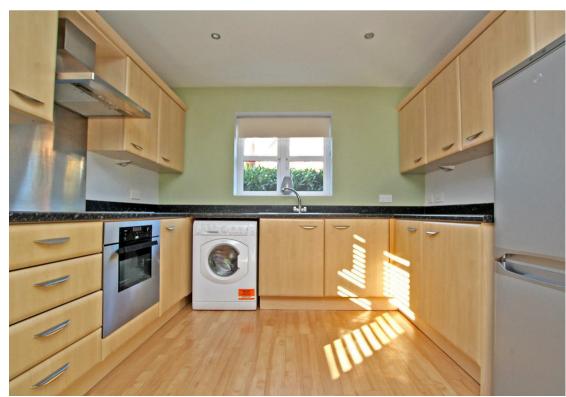

## **About This Property**

A modern ground floor apartment within walking distance of frequent transport links to the City Centre. There is a spacious open plan living/kitchen area with modern units and integrated oven, hob and extractor fan. There are two double bedrooms (bedroom one with en-suite shower room and fitted wardrobes) and a bathroom/Wc with white suite and mixer shower. The apartment further benefits from UPVC double glazed windows, electric heating, an intercom system & an allocated car parking space. VIDEO TOUR AVAILABLE!

**TENANCY DETAILS** 

Available From: 07/05/2024

Tenancy Term: Minimum 6 months

Furnishing: Unfurnished

EPC Rating: D Council Band: B

Pets: Considered with £15pcm rent increase

- Modern ground floor apartment
- Two double bedrooms (Bedroom one with fitted wardrobes)
- Spacious open plan lounge/dining kitchen
- Modern kitchen units with integrated oven, hob and extractor fan
- En-suite shower room/Wc with double width shower
- Bathroom/Wc with white suite
- Entrance hall with security intercom system
- Allocated car parking space & communal gardens
- Electric heating & UPVC double glazed windows
- Walking distance to frequent transport links