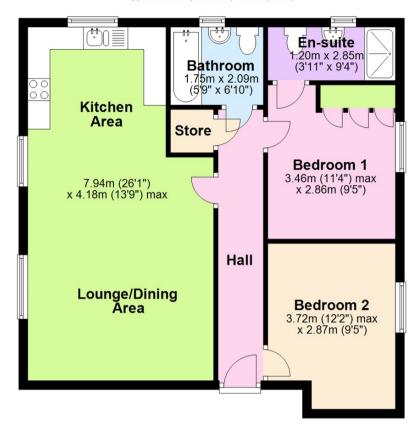

## **Ground Floor**

Approx. 66.8 sq. metres (718.8 sq. feet)

Total area: approx. 66.8 sq. metres (718.8 sq. feet)

These particulars are produced in good faith, are set out as a general guide only and do not constitute any part of a contract. No person in the employment of David James Estate Agents Ltd has any authority to make any representation whatsoever in relation to the property. All services, together with electrical fittings or fitted appliances have NOT been tested. All the measurements given in the details are approximate. Floor plans are for illustrative purposes only and are not drawn to scale. The position and size of doors, windows, appliances and other features are approximate only. The photographs of this property have been taken with a 10mm wide-angle lens. No responsibility can be accepted for any loss or expense incurred in viewing. If you have a property to sell you may wish to take advantage of our free valuation service. David James Estate Agents have established professional relationships with third-party suppliers for the provision of services to Clients. As remuneration for this professional relationship, the agent receives referral commission from the third-party company. David James Estate Agents receives the following commission from each third party supplier on a per referral basis: W A Barnes Ltd: £60 including VAT. All Moves UK Ltd: 18% including VAT of the invoice total (£107 including VAT average). MoveWithUs Limited: £188 including VAT (average).