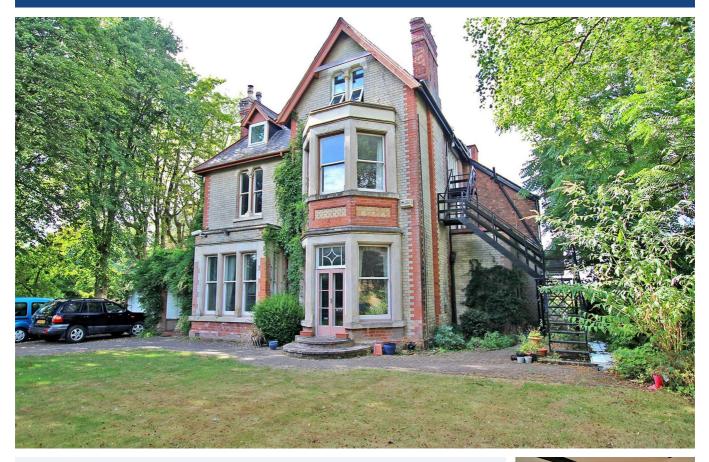

## Private Road, Nottingham, NG5 4DD £750 Per Calendar Month

VIDEO TOUR AVAILABLE! A spacious penthouse flat situated within a detached Victorian residence on a private driveway with stunning views across the local area to the rear. There are two reception areas and a dining kitchen as well as two double bedrooms and a bathroom. The tenancy includes use of the gardens and heated indoor swimming pool.

- Spacious penthouse flat within a Victorian detached 

   Independent access, two double bedrooms residence
- Lounge and separate second reception area to hallway
   Large dining kitchen with space for a large dining table
- Bathroom/Wc with white suite and shower
- Stunning views across Sherwood from the rear
- Use of the mature extensive gardens included
- Large drining kitchen with space for a targe drining table
   Heating and hot water included within the tenancy
- - Parking area to the front of the property
  - Use of the heated indoor swimming pool included