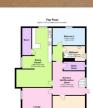

## Private Road, Nottingham, NG5 4DD £750 Per Calendar Month

VIDEO TOUR AVAILABLE! A spacious penthouse flat situated within a detached Victorian residence on a private driveway with stunning views across the local area to the rear. There are two reception areas and a dining kitchen as well as two double bedrooms and a bathroom. The tenancy includes use of the gardens and heated indoor swimming pool.

- Spacious penthouse flat within a Victorian detached 

   Independent access, two double bedrooms residence
- Lounge and separate second reception area to hallway
   Large dining kitchen with space for a large dining table
- Bathroom/Wc with white suite and shower
- Stunning views across Sherwood from the rear
- Use of the mature extensive gardens included
- Large drining kitchen with space for a targe drining table
   Heating and hot water included within the tenancy
- - Parking area to the front of the property
  - Use of the heated indoor swimming pool included