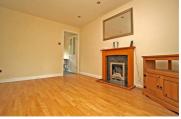

- End town house
- Entrance hall
- Modern fitted dining kitchen with integrated oven and
  Master bedroom with in-built wardrobe/storage hob
- First floor bathroom/Wc with white suite and electric Combination gas central heating/ UPVC SUDG shower
- Detached garage/off street parking to rear
- Two bedrooms
- Lounge with laminate flooring and fireplace
- cupboards
- Paved rear garden with patio and brick built BBQ