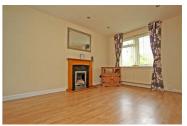

- End town house
- Entrance hall
- Modern fitted dining kitchen with integrated oven and
  Master bedroom with in-built wardrobe/storage hob
- First floor bathroom/Wc with white suite and electric Combination gas central heating/ UPVC SUDG shower
- Detached garage/off street parking to rear
- Two bedrooms
- Lounge with laminate flooring and fireplace
- cupboards
- Paved rear garden with patio and brick built BBQ