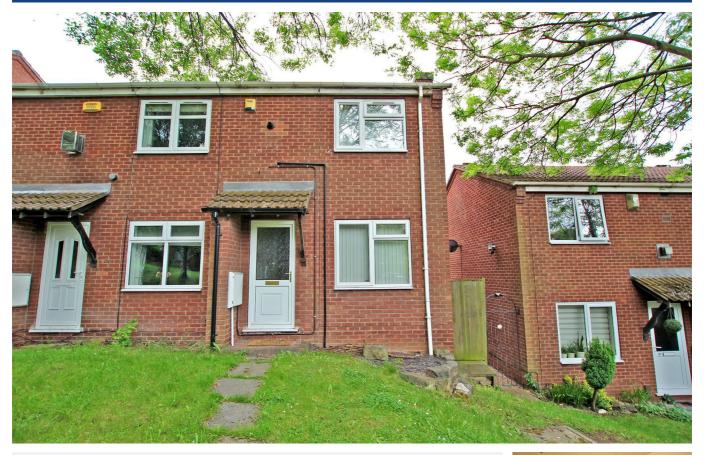

## Landmere Gardens, Nottingham, NG3 3BG £625 Per Calendar Month

VIDEO TOUR AVAILABLE A modern two bedroom end townhouse which has a lounge with laminate flooring and a modern kitchen with appliances whilst there is a bathroom/Wc to the first floor. The property comes with combination gas central heating and double glazing and there is a driveway and garage to the rear.

- End town house
- Entrance hall
- Modern fitted dining kitchen with integrated oven and
  Master bedroom with in-built wardrobe/storage hob
- First floor bathroom/Wc with white suite and electric Combination gas central heating/ UPVC SUDG shower
- Detached garage/off street parking to rear
- Two bedrooms
- Lounge with laminate flooring and fireplace
- cupboards
- Paved rear garden with patio and brick built BBQ