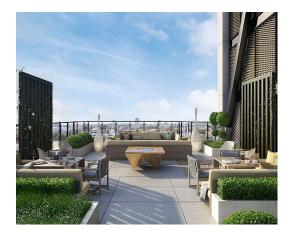

LONDON

4-5 Park Place London SW1A 1LP

Information: Plot 4, (Type 3), Merano Residences, London, SE1 7TL Price £2,735,000

Merano Residences offer a collection of just 34 private apartments, this landmark building is designed by one of the world's most celebrated architects in Rogers Stirk Harbour + Partners. Merano residence is on the South Bank of the Thames sitting just to the West of Westminster. Merano will benefit from 24-hour concierge (lifestyle management service by Harrods Estates), elegant double-height lobby and private Skygarden which sit 140ft\* above the river with breathtaking views across the city. This Two Bedroom Single Bay Apartment consists of Two Double Bedrooms, Two Luxury Bathroom (All En Suites) plus a Cloak Room for guests, Open Plan Reception Room, Modern Integrated Kitchen and Two Private Balconies both to the front and the rear. This property is unique with it's dual aspect providing both a Westminster and River Thames view.

## Summary of accommodation

- Two Double Bedrooms
- Two Bathroom (en-suites) and a Cloak Room
- 2618 sq feet 243 sq metres
- Dual aspect and Full River View
- Two Private Balconies
- 24 Hour Concierge
- Winter Garden
- Secure underground Parking
- 138 sq m / 1,486 sq ft (internal)