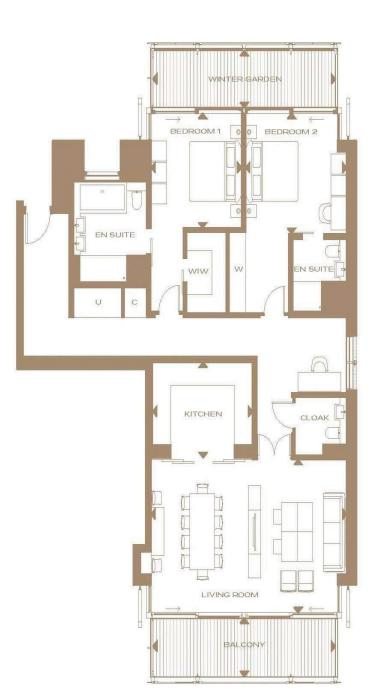

LONDON

4-5 Park Place London SW1A 1LP

Information: Plot 4, (Type 3), Merano Residences, London, SE1 7TL Price £2,735,000

Merano Residences offer a collection of just 34 private apartments, this landmark building is designed by one of the world's most celebrated architects in Rogers Stirk Harbour + Partners. Merano residence is on the South Bank of the Thames sitting just to the West of Westminster. Merano will benefit from 24-hour concierge (lifestyle management service by Harrods Estates), elegant double-height lobby and private Skygarden which sit 140ft\* above the river with breathtaking views across the city. This Two Bedroom Single Bay Apartment consists of Two Double Bedrooms, Two Luxury Bathroom (All En Suites) plus a Cloak Room for guests, Open Plan Reception Room, Modern Integrated Kitchen and Two Private Balconies both to the front and the rear. This property is unique with it's dual aspect providing both a Westminster and River Thames view.

## Summary of accommodation

- Two Double Bedrooms
- Two Bathroom (en-suites) and a Cloak Room
- 2618 sq feet 243 sq metres
- Dual aspect and Full River View
- Two Private Balconies
- 24 Hour Concierge
- Winter Garden
- Secure underground Parking
- 138 sq m / 1,486 sq ft (internal)