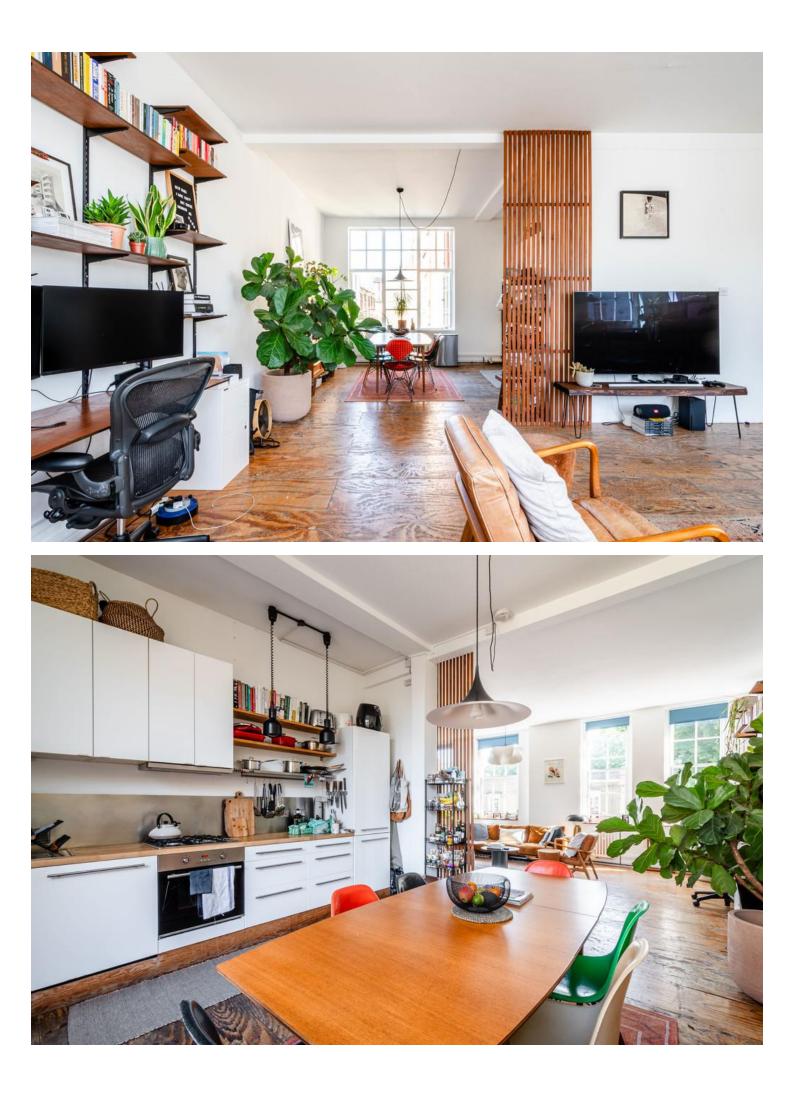

## **Tudor Road, E9**

Nestled between London Fields and Victoria Park on a no through road is this excellently presented and generously proportioned two bedroom apartment set within an imposing warehouse conversion. Located on the first floor, the property boasts 874sqft (81.2sqm) of living space, 10ft high ceilings throughout and a south facing aspect which bathes the flat in natural light from recently installed windows throughout. The property comprises a spacious dual aspect open-plan living area, two double bedrooms and a three piece bathroom suite. The property is ideally situated for the cafés, bars and restaurants of Broadway Market and Victoria Park Village, amongst numerous other local amenities, whilst the transport links of Hackney Central, London Fields and Bethnal Green are a short walk away. Being sold chain free.

## KEY FEATURES

- Impressive warehouse conversion.
- 10ft ceilings and a wealth of character.
- Excellently presented throughout.
- South facing and bathed in natural light.
- Spacious dual aspect living area.
- Recently installed Crittall-style and sash windows.
- No through road.
- London Fields and Victoria Park.