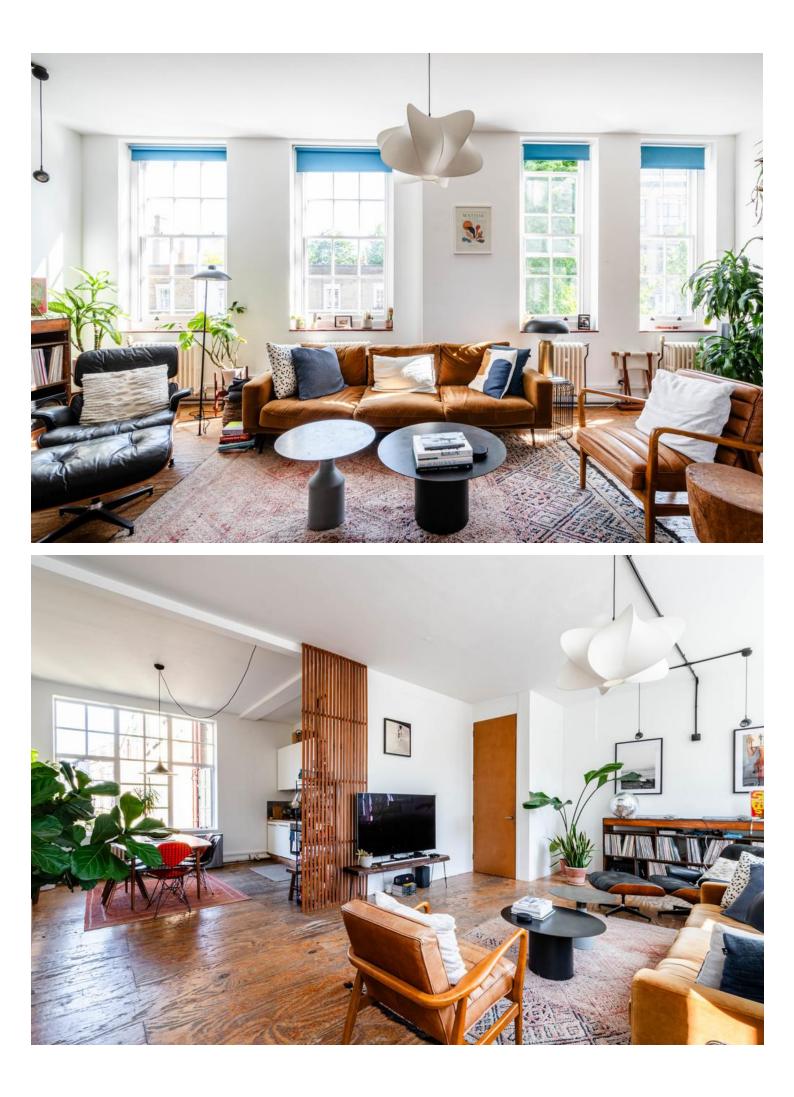

## **Tudor Road, E9**

Nestled between London Fields and Victoria Park on a no through road is this excellently presented and generously proportioned two bedroom apartment set within an imposing warehouse conversion. Located on the first floor, the property boasts 874sqft (81.2sqm) of living space, 10ft high ceilings throughout and a south facing aspect which bathes the flat in natural light from recently installed windows throughout. The property comprises a spacious dual aspect open-plan living area, two double bedrooms and a three piece bathroom suite. The property is ideally situated for the cafés, bars and restaurants of Broadway Market and Victoria Park Village, amongst numerous other local amenities, whilst the transport links of Hackney Central, London Fields and Bethnal Green are a short walk away. Being sold chain free.

## KEY FEATURES

- Impressive warehouse conversion.
- 10ft ceilings and a wealth of character.
- Excellently presented throughout.
- South facing and bathed in natural light.
- Spacious dual aspect living area.
- Recently installed Crittall-style and sash windows.
- No through road.
- London Fields and Victoria Park.