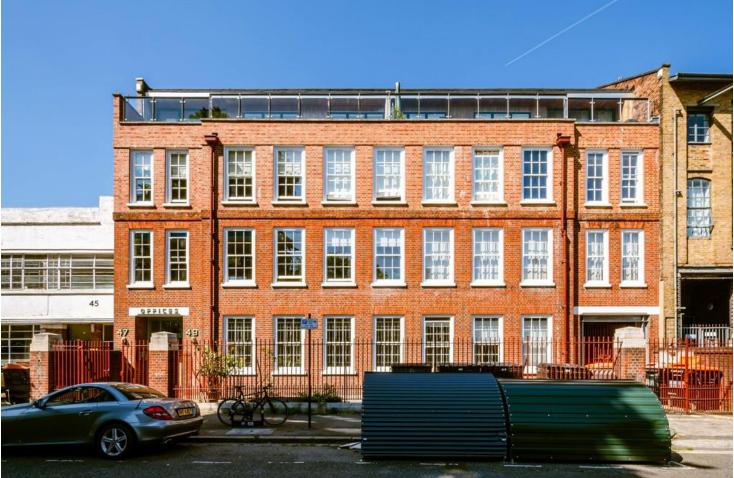

## **Tudor Road, E9**

Nestled between London Fields and Victoria Park on a no through road is this excellently presented and generously proportioned two bedroom apartment set within an imposing warehouse conversion. Located on the first floor, the property boasts 874sqft (81.2sqm) of living space, 10ft high ceilings throughout and a south facing aspect which bathes the flat in natural light from recently installed windows throughout. The property comprises a spacious dual aspect open-plan living area, two double bedrooms and a three piece bathroom suite. The property is ideally situated for the cafés, bars and restaurants of Broadway Market and Victoria Park Village, amongst numerous other local amenities, whilst the transport links of Hackney Central, London Fields and Bethnal Green are a short walk away. Being sold chain free.

## KEY FEATURES

- Impressive warehouse conversion.
- 10ft ceilings and a wealth of character.
- Excellently presented throughout.
- South facing and bathed in natural light.
- Spacious dual aspect living area.
- Recently installed Crittall-style and sash windows.
- No through road.
- London Fields and Victoria Park.