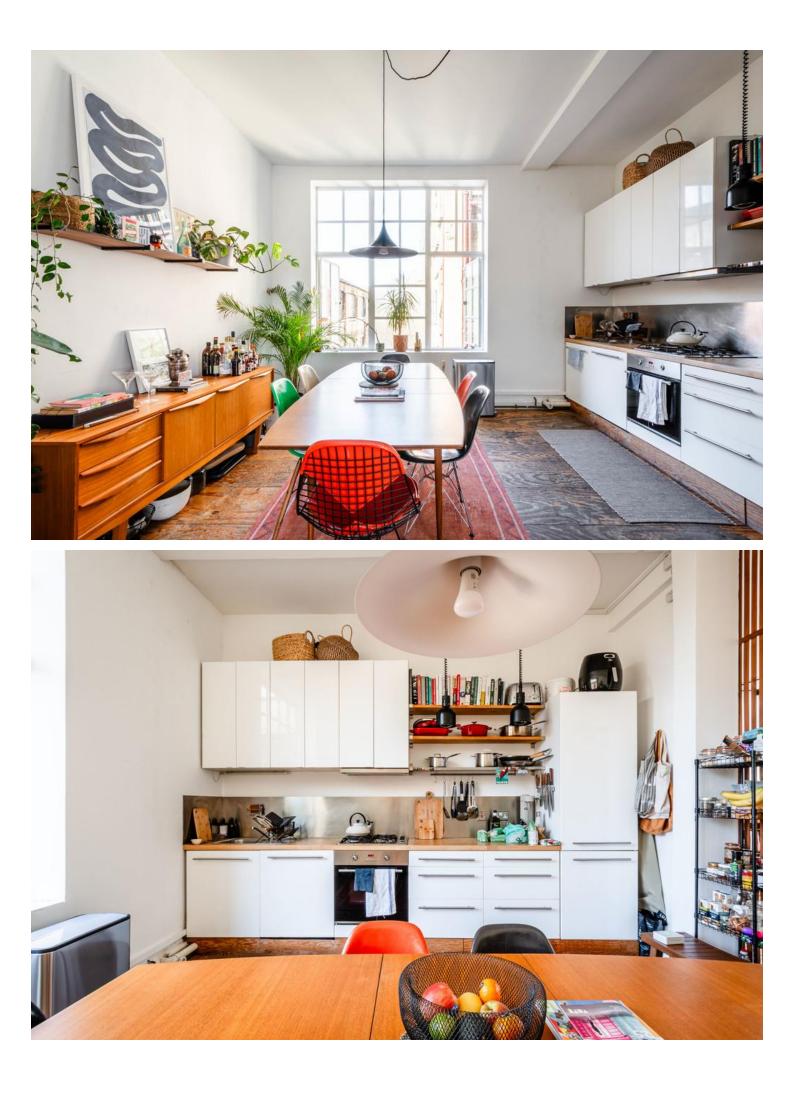

## **Tudor Road, E9**

Nestled between London Fields and Victoria Park on a no through road is this excellently presented and generously proportioned two bedroom apartment set within an imposing warehouse conversion. Located on the first floor, the property boasts 874sqft (81.2sqm) of living space, 10ft high ceilings throughout and a south facing aspect which bathes the flat in natural light from recently installed windows throughout. The property comprises a spacious dual aspect open-plan living area, two double bedrooms and a three piece bathroom suite. The property is ideally situated for the cafés, bars and restaurants of Broadway Market and Victoria Park Village, amongst numerous other local amenities, whilst the transport links of Hackney Central, London Fields and Bethnal Green are a short walk away. Being sold chain free.

## KEY FEATURES

- Impressive warehouse conversion.
- 10ft ceilings and a wealth of character.
- Excellently presented throughout.
- South facing and bathed in natural light.
- Spacious dual aspect living area.
- Recently installed Crittall-style and sash windows.
- No through road.
- London Fields and Victoria Park.