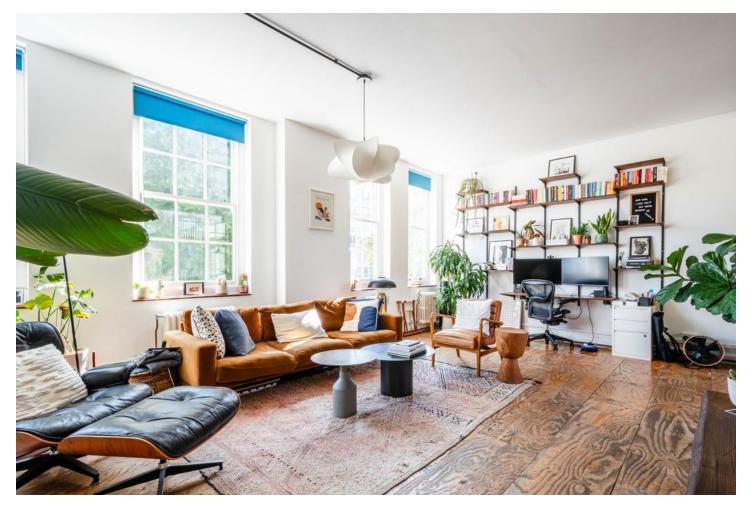

## **Tudor Road, E9**

Nestled between London Fields and Victoria Park on a no through road is this excellently presented and generously proportioned two bedroom apartment set within an imposing warehouse conversion. Located on the first floor, the property boasts 874sqft (81.2sqm) of living space, 10ft high ceilings throughout and a south facing aspect which bathes the flat in natural light from recently installed windows throughout. The property comprises a spacious dual aspect open-plan living area, two double bedrooms and a three piece bathroom suite. The property is ideally situated for the cafés, bars and restaurants of Broadway Market and Victoria Park Village, amongst numerous other local amenities, whilst the transport links of Hackney Central, London Fields and Bethnal Green are a short walk away. Being sold chain free.

## KEY FEATURES

- Impressive warehouse conversion.
- 10ft ceilings and a wealth of character.
- Excellently presented throughout.
- South facing and bathed in natural light.
- Spacious dual aspect living area.
- Recently installed Crittall-style and sash windows.
- No through road.
- London Fields and Victoria Park.