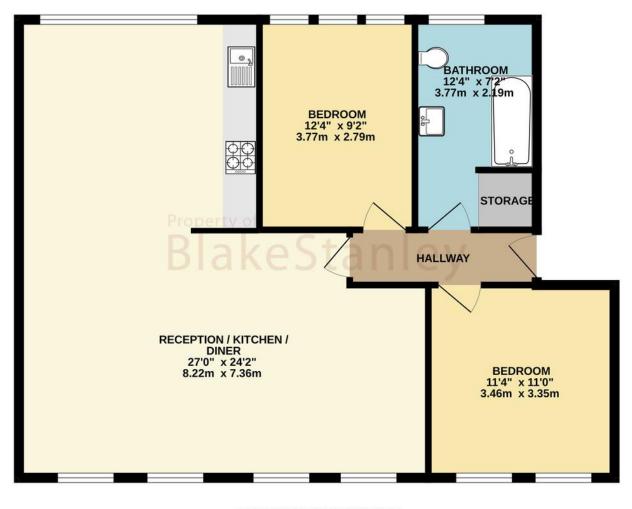

## **Tudor Road, E9**

Nestled between London Fields and Victoria Park on a no through road is this excellently presented and generously proportioned two bedroom apartment set within an imposing warehouse conversion. Located on the first floor, the property boasts 874sqft (81.2sqm) of living space, 10ft high ceilings throughout and a south facing aspect which bathes the flat in natural light from recently installed windows throughout. The property comprises a spacious dual aspect open-plan living area, two double bedrooms and a three piece bathroom suite. The property is ideally situated for the cafés, bars and restaurants of Broadway Market and Victoria Park Village, amongst numerous other local amenities, whilst the transport links of Hackney Central, London Fields and Bethnal Green are a short walk away. Being sold chain free.

FIRST FLOOR 874 sq.ft. (81.2 sq.m.) approx.

TOTAL FLOOR AREA: 874 sq.ft. (81.2 sq.m.) approx. Whilst every attempt has been made to ensure the accuracy of the floorplan contained here, measurements of doors, windows, norms and any other terms are approximate and no responsibility is taken for any error, omission or mis-statement. This plan is for illustrative purposes only and should be used as such by any prospective purchase. The services, systems and appliances shown have not been tested and no guarantee as to their operability or efficiency can be given. Made with Metropic C2020