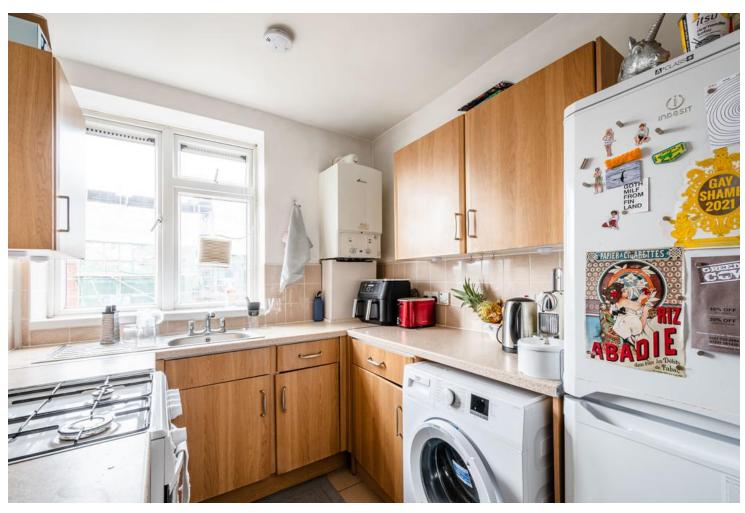

## **Goldsmiths Row, E2**

Blakestanley offers to the market with no onward chain, this generously proportioned three bedroom purpose built flat. The property is situated on the top floor and comprises 743sqft (69.1sqm) of living space including a separate kitchen and reception room, three double bedrooms, bathroom and a WC. This 1950's brick built development is synonymous with high ceilings, substantial and solid walls and built-in storage. Located seconds away from Broadway Market puts the property in the epicentre of our beloved Hackney. Traveling into town made easy with the choice of Bethnal Green Underground and London Fields Overground stations. Moments of tranquility in our bustling town can be found in the green open spaces of London Fields and Haggerston Park and a stroll away from Regent's Canal.