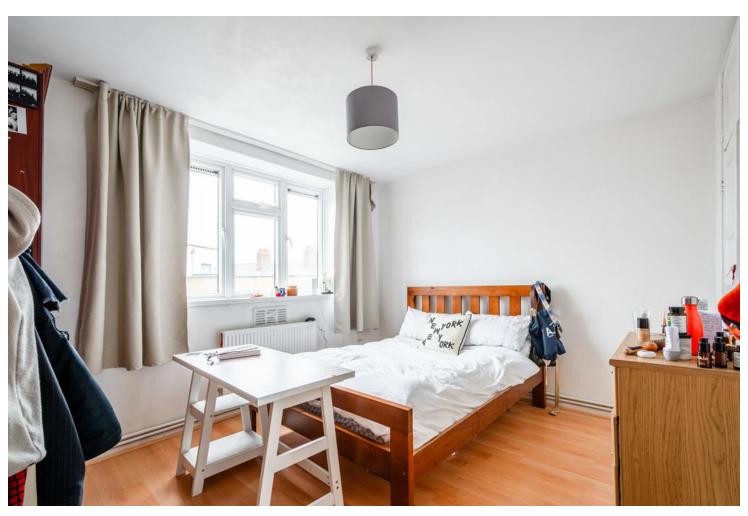

## **Goldsmiths Row, E2**

Blakestanley offers to the market with no onward chain, this generously proportioned three bedroom purpose built flat. The property is situated on the top floor and comprises 743sqft (69.1sqm) of living space including a separate kitchen and reception room, three double bedrooms, bathroom and a WC. This 1950's brick built development is synonymous with high ceilings, substantial and solid walls and built-in storage. Located seconds away from Broadway Market puts the property in the epicentre of our beloved Hackney. Traveling into town made easy with the choice of Bethnal Green Underground and London Fields Overground stations. Moments of tranquility in our bustling town can be found in the green open spaces of London Fields and Haggerston Park and a stroll away from Regent's Canal.

## **KEY FEATURES**

- Three double bedrooms
- Separate Kitchen and reception room
- Top floor with lift access
- Sold as chain free

- Located south of Broadway Market
- Ample storage solutions
- An array of transport links
- Green open spaces of London Fields and Haggerston Park