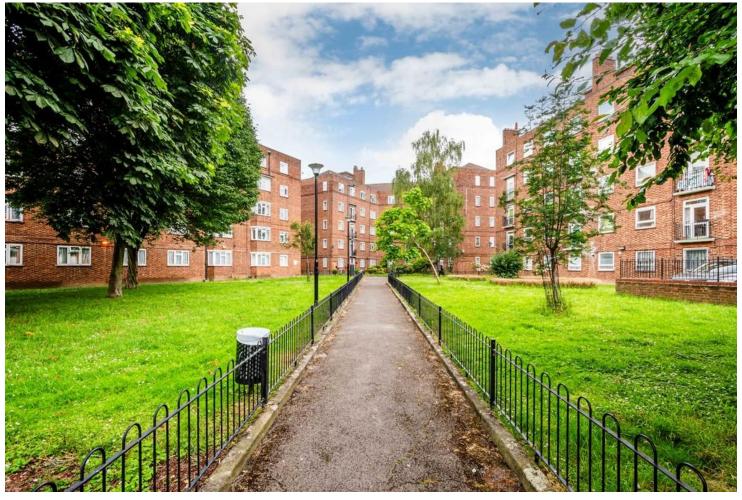

## **Goldsmiths Row, E2**

Blakestanley offers to the market with no onward chain, this generously proportioned three bedroom purpose built flat. The property is situated on the top floor and comprises 743sqft (69.1sqm) of living space including a separate kitchen and reception room, three double bedrooms, bathroom and a WC. This 1950's brick built development is synonymous with high ceilings, substantial and solid walls and built-in storage. Located seconds away from Broadway Market puts the property in the epicentre of our beloved Hackney. Traveling into town made easy with the choice of Bethnal Green Underground and London Fields Overground stations. Moments of tranquility in our bustling town can be found in the green open spaces of London Fields and Haggerston Park and a stroll away from Regent's Canal.