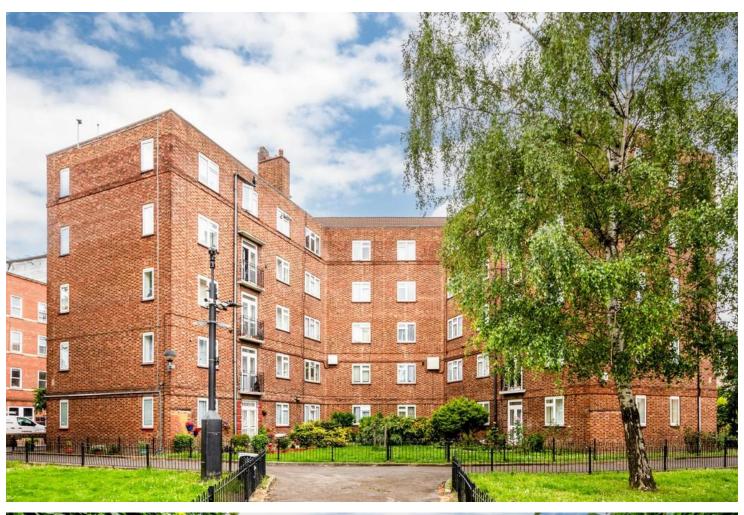

## **Goldsmiths Row, E2**

Blakestanley offers to the market with no onward chain, this generously proportioned three bedroom purpose built flat. The property is situated on the top floor and comprises 743sqft (69.1sqm) of living space including a separate kitchen and reception room, three double bedrooms, bathroom and a WC. This 1950's brick built development is synonymous with high ceilings, substantial and solid walls and built-in storage. Located seconds away from Broadway Market puts the property in the epicentre of our beloved Hackney. Traveling into town made easy with the choice of Bethnal Green Underground and London Fields Overground stations. Moments of tranquility in our bustling town can be found in the green open spaces of London Fields and Haggerston Park and a stroll away from Regent's Canal.