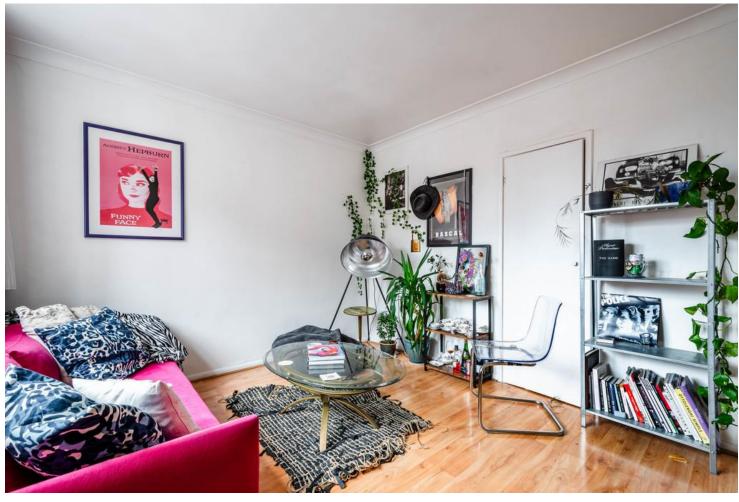

## **Goldsmiths Row, E2**

Blakestanley offers to the market with no onward chain, this generously proportioned three bedroom purpose built flat. The property is situated on the top floor and comprises 743sqft (69.1sqm) of living space including a separate kitchen and reception room, three double bedrooms, bathroom and a WC. This 1950's brick built development is synonymous with high ceilings, substantial and solid walls and built-in storage. Located seconds away from Broadway Market puts the property in the epicentre of our beloved Hackney. Traveling into town made easy with the choice of Bethnal Green Underground and London Fields Overground stations. Moments of tranquility in our bustling town can be found in the green open spaces of London Fields and Haggerston Park and a stroll away from Regent's Canal.

## **KEY FEATURES**

- Three double bedrooms
- Separate Kitchen and reception room
- Top floor with lift access
- Sold as chain free

- Located south of Broadway Market
- Ample storage solutions
- An array of transport links
- Green open spaces of London Fields and Haggerston Park