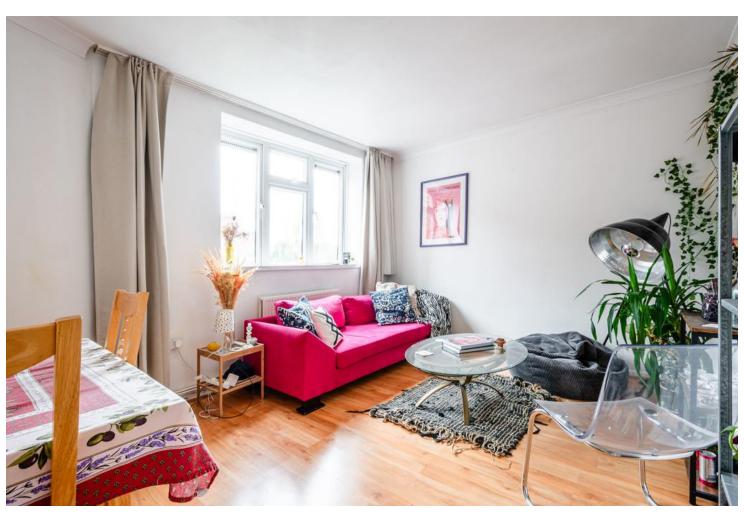

## **Goldsmiths Row, E2**

Blakestanley offers to the market with no onward chain, this generously proportioned three bedroom purpose built flat. The property is situated on the top floor and comprises 743sqft (69.1sqm) of living space including a separate kitchen and reception room, three double bedrooms, bathroom and a WC. This 1950's brick built development is synonymous with high ceilings, substantial and solid walls and built-in storage. Located seconds away from Broadway Market puts the property in the epicentre of our beloved Hackney. Traveling into town made easy with the choice of Bethnal Green Underground and London Fields Overground stations. Moments of tranquility in our bustling town can be found in the green open spaces of London Fields and Haggerston Park and a stroll away from Regent's Canal.

## **KEY FEATURES**

- Three double bedrooms
- Separate Kitchen and reception room
- Top floor with lift access
- Sold as chain free

- Located south of Broadway Market
- Ample storage solutions
- An array of transport links
- Green open spaces of London Fields and Haggerston Park