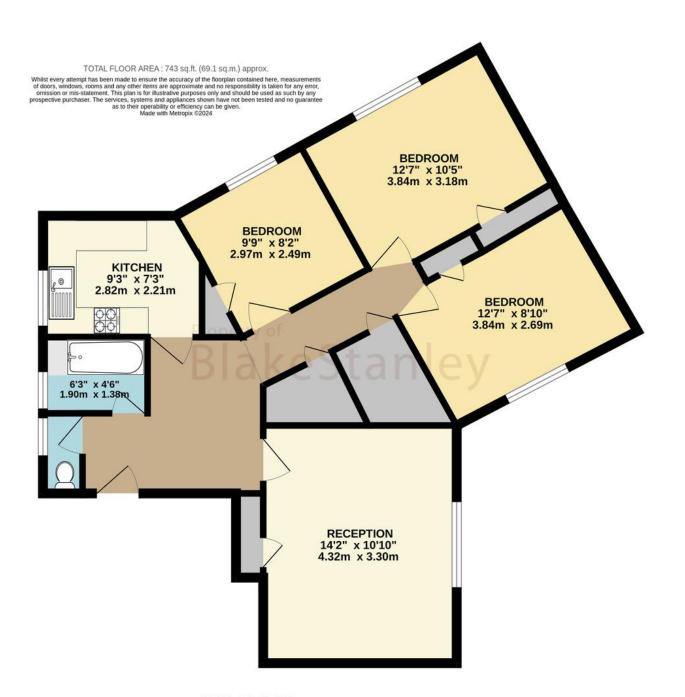

## **Goldsmiths Row, E2**

Blakestanley offers to the market with no onward chain, this generously proportioned three bedroom purpose built flat. The property is situated on the top floor and comprises 743sqft (69.1sqm) of living space including a separate kitchen and reception room, three double bedrooms, bathroom and a WC. This 1950's brick built development is synonymous with high ceilings, substantial and solid walls and built-in storage. Located seconds away from Broadway Market puts the property in the epicentre of our beloved Hackney. Traveling into town made easy with the choice of Bethnal Green Underground and London Fields Overground stations. Moments of tranquility in our bustling town can be found in the green open spaces of London Fields and Haggerston Park and a stroll away from Regent's Canal.

4TH FLOOR 743 sq.ft. (69.1 sq.m.) approx.