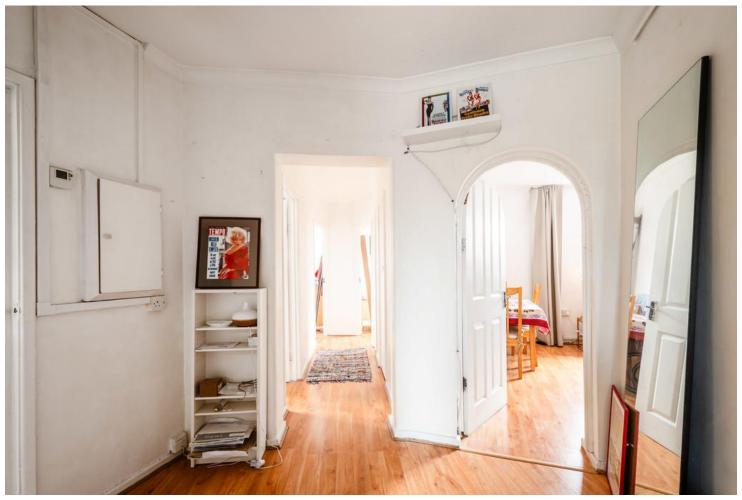

## **Goldsmiths Row, E2**

Blakestanley offers to the market with no onward chain, this generously proportioned three bedroom purpose built flat. The property is situated on the top floor and comprises 743sqft (69.1sqm) of living space including a separate kitchen and reception room, three double bedrooms, bathroom and a WC. This 1950's brick built development is synonymous with high ceilings, substantial and solid walls and built-in storage. Located seconds away from Broadway Market puts the property in the epicentre of our beloved Hackney. Traveling into town made easy with the choice of Bethnal Green Underground and London Fields Overground stations. Moments of tranquility in our bustling town can be found in the green open spaces of London Fields and Haggerston Park and a stroll away from Regent's Canal.

## **KEY FEATURES**

- Three double bedrooms
- Separate Kitchen and reception room
- Top floor with lift access
- Sold as chain free

- Located south of Broadway Market
- Ample storage solutions
- An array of transport links
- Green open spaces of London Fields and Haggerston Park