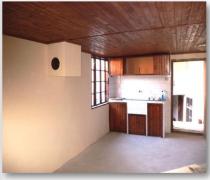

We are offering you a property that includes two houses, one renovated and one for repair. The renovated house is located one floor below which has a basement. The floor includes a kitchen, bedroom and bathroom. The house has insulation and PVC windows and a new bathroom. The other house needs refreshing. It is located on two floors. The first offers a tavern with traditional fireplace and bathroom. On the second floor there is a kitchen and two bedrooms. The total living area of both houses is 94 sqm.