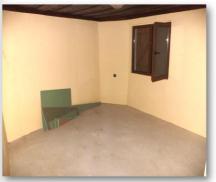

We are offering you a property that includes two houses, one renovated and one for repair. The renovated house is located one floor below which has a basement. The floor includes a kitchen, bedroom and bathroom. The house has insulation and PVC windows and a new bathroom. The other house needs refreshing. It is located on two floors. The first offers a tavern with traditional fireplace and bathroom. On the second floor there is a kitchen and two bedrooms. The total living area of both houses is 94 sqm.