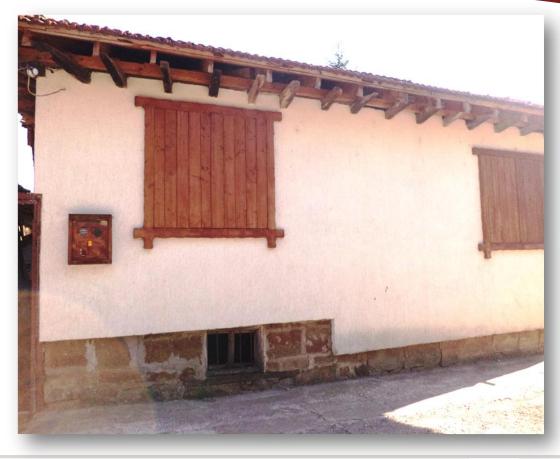

We are offering you a property that includes two houses, one renovated and one for repair. The renovated house is located one floor below which has a basement. The floor includes a kitchen, bedroom and bathroom. The house has insulation and PVC windows and a new bathroom. The other house needs refreshing. It is located on two floors. The first offers a tavern with traditional fireplace and bathroom. On the second floor there is a kitchen and two bedrooms. The total living area of both houses is 94 sqm.

The garden has a size of 400 sqm. You can make a barbecue area for recreation, where you can enjoy the peace, tranquillity and beauty of this heavenly place. The property is supplied with electricity and water and is located on the road, so it is easily accessible throughout the year.