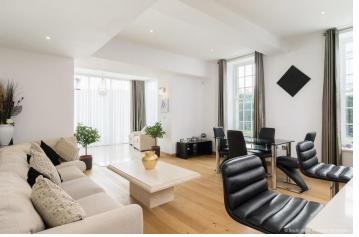

# **ABOUT THE PROPERTY**

- \* Located to the edge of this prestigious, popular community
- \* A two bedroom, ground floor apartment well maintained to a very high standard
- \* Entrance hall with doaks storage cupboard
- \* A gene rous, open plan kitchen-living-dining room opening into a wonderfully light garden room sitting a rea
- \* The stunning garden room sitting area has floor to ceiling 'Skyframe' windows, and centrally positioned doors, looking out over and opening to a paved terrace
- \* Contemporary kitchen includes a comprehensive range of modern units with appliances, where fitted, to remain including NEFF hob, oven, separate microwave and fully integrated fridge, freezer, washing machine and dishwasher.
- \* Master bedroom with fitted wardrobe; en suite shower room; and separate WC
- \* Se cond, guest double be droom with en suite bathroom