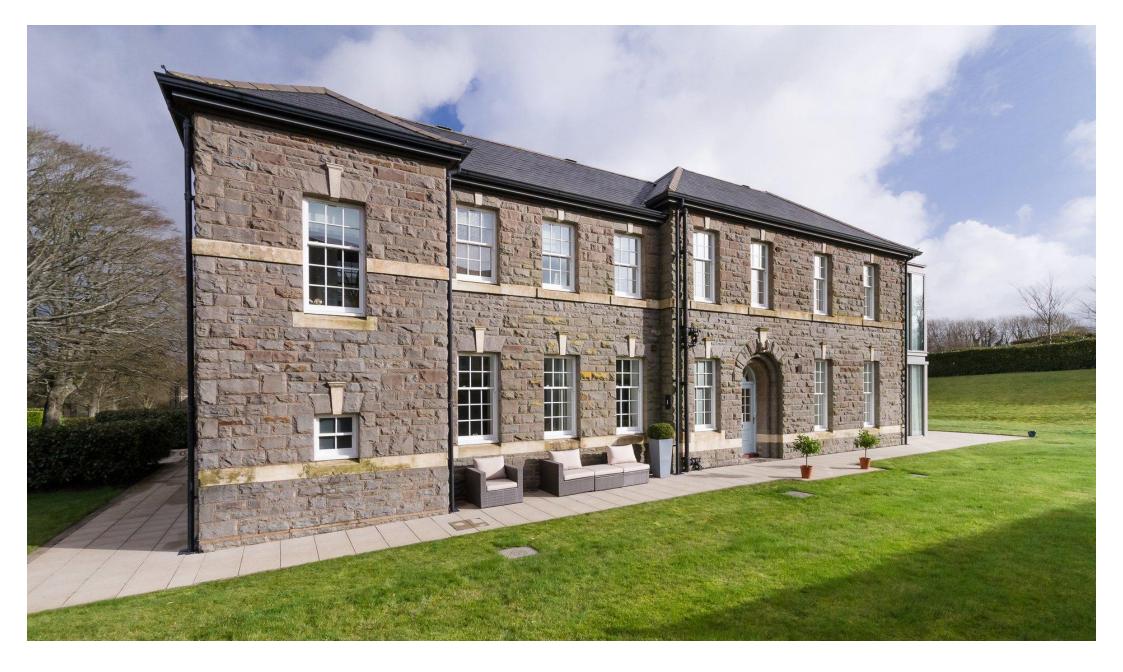

# 1 Richardson House,

Hensol Castle Park, Hensol, Vale of Glamorgan, CF72 8GE

**£415,000** Freehold

2 Bedrooms: 2 Bathrooms: 2 Reception Rooms

Hallway • Kitchen-living-dining room •Garden room

Master bedroom with en suite shower room & separate WC • Second, guest bedroom with en suite bathroom

# **ABOUT THE PROPERTY**

- \* Located to the edge of this prestigious, popular community
- \* A two bedroom, ground floor apartment well maintained to a very high standard
- \* Entrance hall with doaks storage cupboard
- \* A gene rous, open plan kitchen-living-dining room opening into a wonderfully light garden room sitting a rea
- \* The stunning garden room sitting area has floor to ceiling 'Skyframe' windows, and centrally positioned doors, looking out over and opening to a paved terrace
- \* Contemporary kitchen includes a comprehensive range of modern units with appliances, where fitted, to remain including NEFF hob, oven, separate microwave and fully integrated fridge, freezer, washing machine and dishwasher.
- \* Master bedroom with fitted wardrobe; en suite shower room; and separate WC
- \* Se cond, guest double be droom with en suite bathroom

# **GARDENS AND GROUNDS**

- \* Own paved patio, accessed directly from garden room
- \* The extensive, well tended grounds of Hensol Castle Park for use by all residents
- \* Allocated parking for 2 cars
- \* The Vale Hotel and Resort, and all the facilities it offers, is within a short stroll