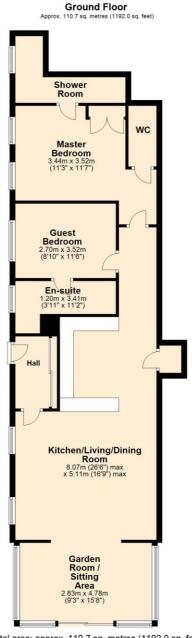

# **Summary of Accommodation**

Total area: approx. 110.7 sq. metres (1192.0 sq. feet)

Plan produced by Watts & Morgan LLP.
Plan produced using PlanUp.

1 Richardson House, Hensol Castle Park, Vale of Glamorgan, Cowbridge

**Bridgend** T01656644288