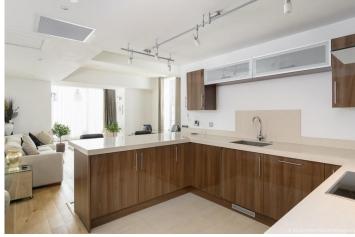

# **ABOUT THE PROPERTY**

- \* Located to the edge of this prestigious, popular community
- \* A two bedroom, ground floor apartment well maintained to a very high standard
- \* Entrance hall with doaks storage cupboard
- \* A gene rous, open plan kitchen-living-dining room opening into a wonderfully light garden room sitting a rea
- \* The stunning garden room sitting area has floor to ceiling 'Skyframe' windows, and centrally positioned doors, looking out over and opening to a paved terrace
- \* Contemporary kitchen includes a comprehensive range of modern units with appliances, where fitted, to remain including NEFF hob, oven, separate microwave and fully integrated fridge, freezer, washing machine and dishwasher.
- \* Master bedroom with fitted wardrobe; en suite shower room; and separate WC
- \* Se cond, guest double be droom with en suite bathroom