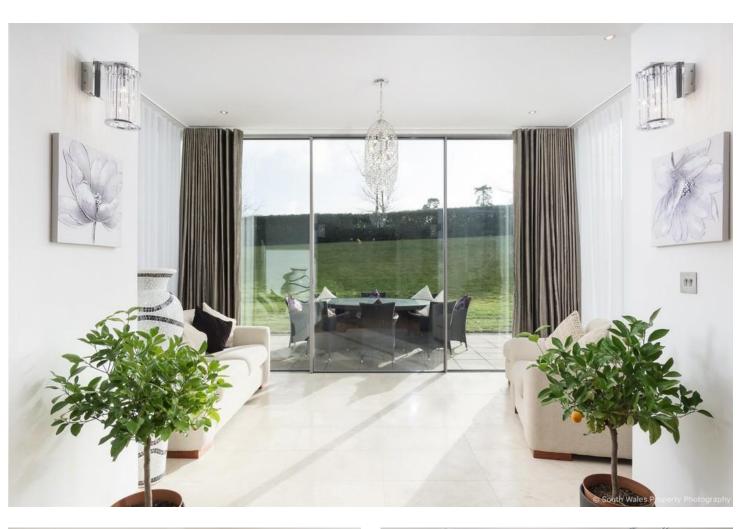

# **ABOUT THE PROPERTY**

- \* Located to the edge of this prestigious, popular community
- \* A two bedroom, ground floor apartment well maintained to a very high standard
- \* Entrance hall with doaks storage cupboard
- \* A gene rous, open plan kitchen-living-dining room opening into a wonderfully light garden room sitting a rea
- \* The stunning garden room sitting area has floor to ceiling 'Skyframe' windows, and centrally positioned doors, looking out over and opening to a paved terrace
- \* Contemporary kitchen includes a comprehensive range of modern units with appliances, where fitted, to remain including NEFF hob, oven, separate microwave and fully integrated fridge, freezer, washing machine and dishwasher.
- \* Master bedroom with fitted wardrobe; en suite shower room; and separate WC
- \* Se cond, guest double be droom with en suite bathroom