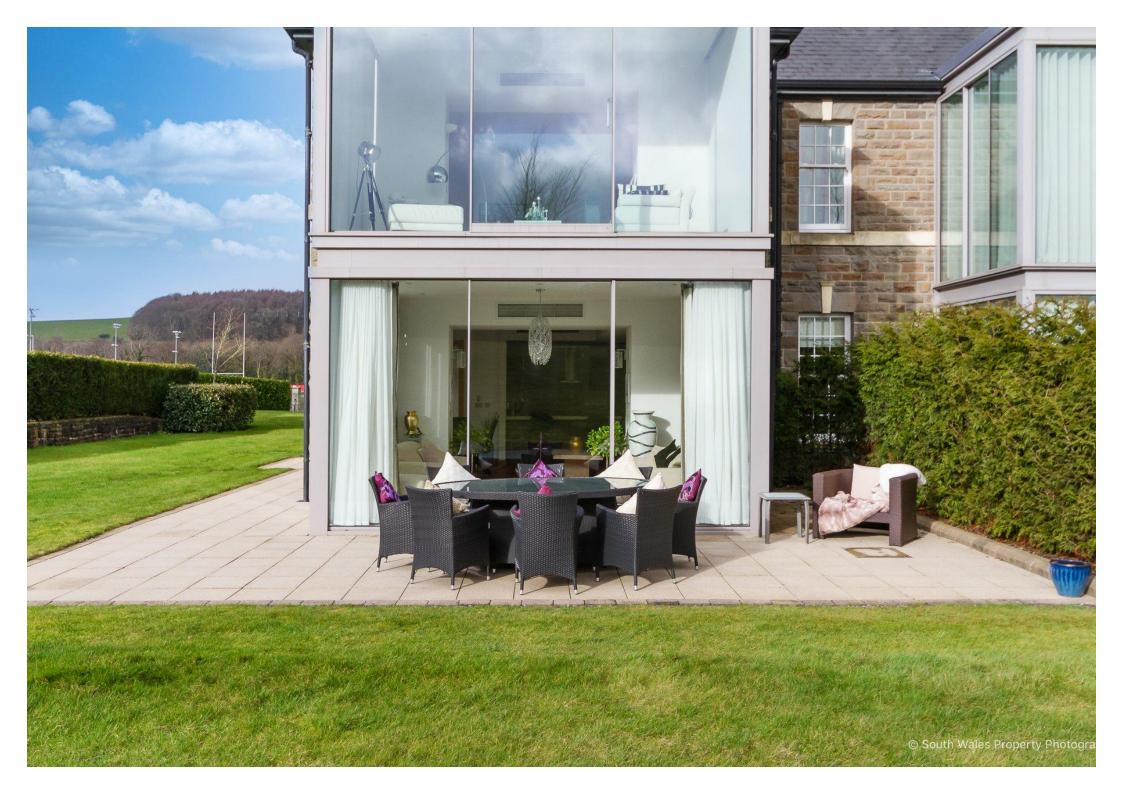

Own patio seating area

Extensive, well maintained communal grounds

Allocated parking for two cars

EPC rating: C69

# **GARDENS AND GROUNDS**

- \* Own paved patio, accessed directly from garden room
- \* The extensive, well tended grounds of Hensol Castle Park for use by all residents
- \* Allocated parking for 2 cars
- \* The Vale Hotel and Resort, and all the facilities it offers, is within a short stroll