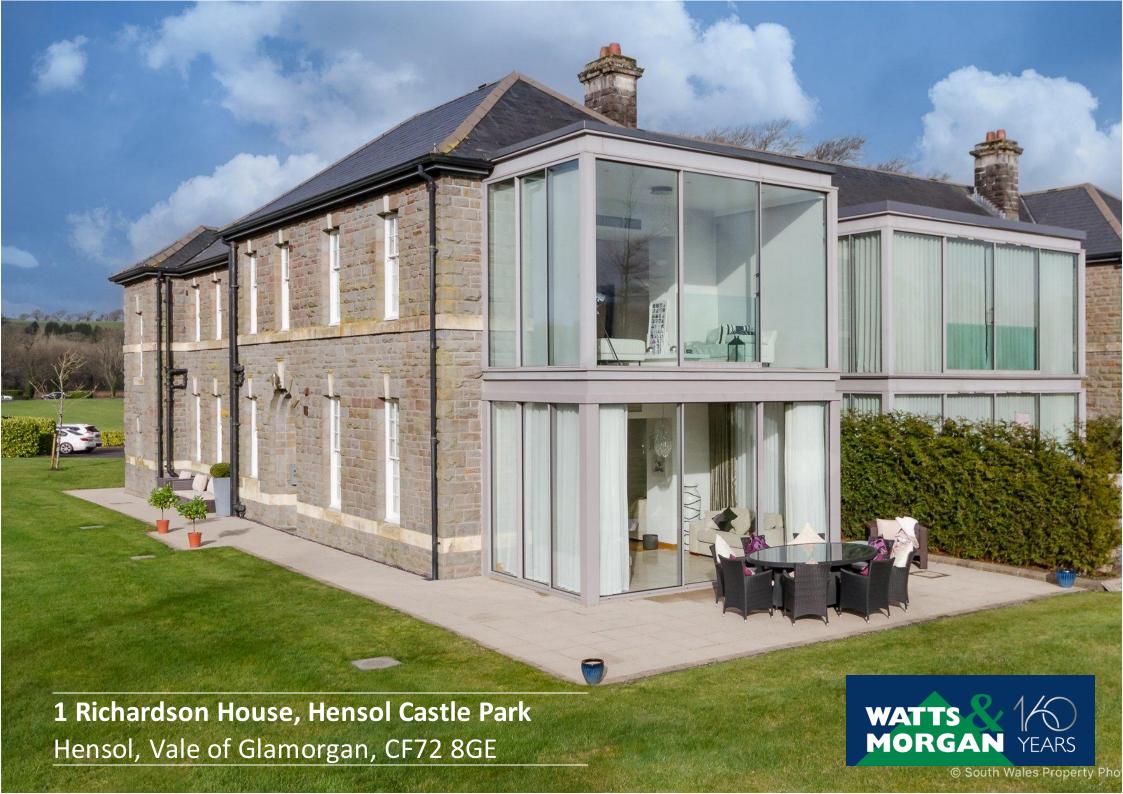

# 1 Richardson House,

Hensol Castle Park, Hensol, Vale of Glamorgan, CF72 8GE

**£415,000** Freehold

2 Bedrooms: 2 Bathrooms: 2 Reception Rooms

Hallway • Kitchen-living-dining room •Garden room

Master bedroom with en suite shower room & separate WC • Second, guest bedroom with en suite bathroom

# **ABOUT THE PROPERTY**

- \* Located to the edge of this prestigious, popular community
- \* A two bedroom, ground floor apartment well maintained to a very high standard
- \* Entrance hall with doaks storage cupboard
- \* A gene rous, open plan kitchen-living-dining room opening into a wonderfully light garden room sitting a rea
- \* The stunning garden room sitting area has floor to ceiling 'Skyframe' windows, and centrally positioned doors, looking out over and opening to a paved terrace
- \* Contemporary kitchen includes a comprehensive range of modern units with appliances, where fitted, to remain including NEFF hob, oven, separate microwave and fully integrated fridge, freezer, washing machine and dishwasher.
- \* Master bedroom with fitted wardrobe; en suite shower room; and separate WC
- \* Se cond, guest double be droom with en suite bathroom

# **GARDENS AND GROUNDS**

- \* Own paved patio, accessed directly from garden room
- \* The extensive, well tended grounds of Hensol Castle Park for use by all residents
- \* Allocated parking for 2 cars
- \* The Vale Hotel and Resort, and all the facilities it offers, is within a short stroll