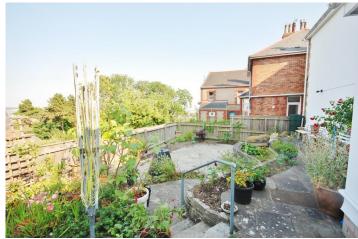

### **GARDENS AND GROUNDS**

- \* Located on the Junction of Harbour St. and Cannon St.
- \* Driveway parking for two cars.
- \* Hardscape low maintenance garden to the rear, with mature flower beds.
- \* Door from conservatory open to the garden.