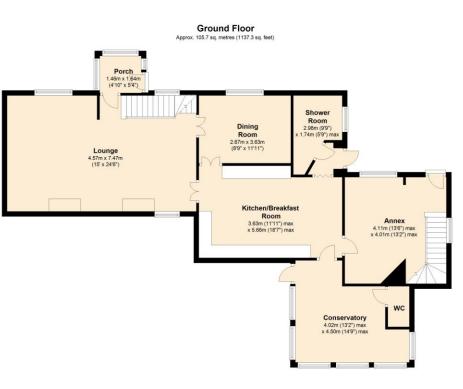

## **Summary of Accommodation**

#### **ABOUT THE PROPERTY**

- \* Character Family Home.
- \* Three/Four Bedroom Detached with Driveway and parking to front.
- \* Main Entrance Porch to Lounge
- \* Character and spacious living room leads to a country style kitchen area, a comfortable dining space and shower room.
- \* Large conservatory leading onto the garden complete with mature flower beds and views towards the dock.
- \* Master double bedroom, two further bedrooms to the rear and side. A 4th located above the annex.
- \* Modern and tasteful Family bathroom with inset spot lights.