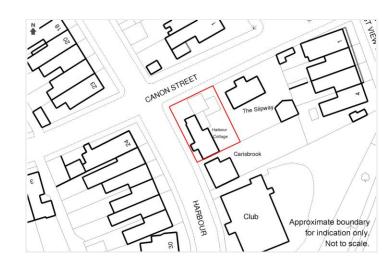

#### **Directions**

From Culverhouse Cross, follow the A4050 in a southerly direction past Wenvoe in the direction of Barry. Continue along the A4050 'Port Road' along the Northern edge of Barry. At the roundabout take the 2nd exit on to the A4226 'Port Road West'. At the next roundabout take the first Exit onto Pontypridd Road following signs for Porthkerry Country Park. At the roundabout take the second exit onto Park Crescent and continue to the next roundabout taking the second exit onto Harbour Road. Continue along Harbour Road for about 150 yards to find the property on your left.

### **GARDENS AND GROUNDS**

- \* Located on the Junction of Harbour St. and Cannon St.
- \* Driveway parking for two cars.
- \* Hardscape low maintenance garden to the rear, with mature flower beds.
- \* Door from conservatory open to the garden.