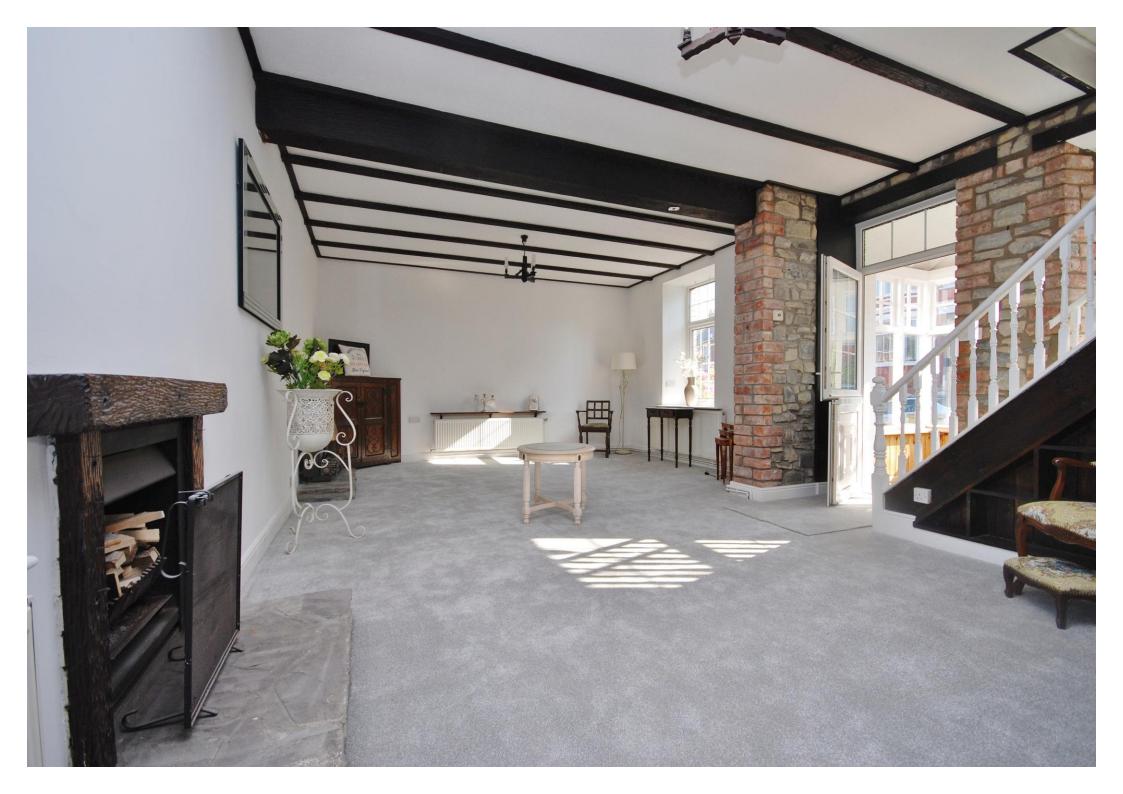

#### **ABOUT THE PROPERTY**

- \* Character Family Home.
- \* Three/Four Bedroom Detached with Driveway and parking to front.
- \* Main Entrance Porch to Lounge
- \* Character and spacious living room leads to a country style kitchen area, a comfortable dining space and shower room.
- \* Large conservatory leading onto the garden complete with mature flower beds and views towards the dock.
- \* Master double bedroom, two further bedrooms to the rear and side. A 4th located above the annex.
- \* Modern and tasteful Family bathroom with inset spot lights.