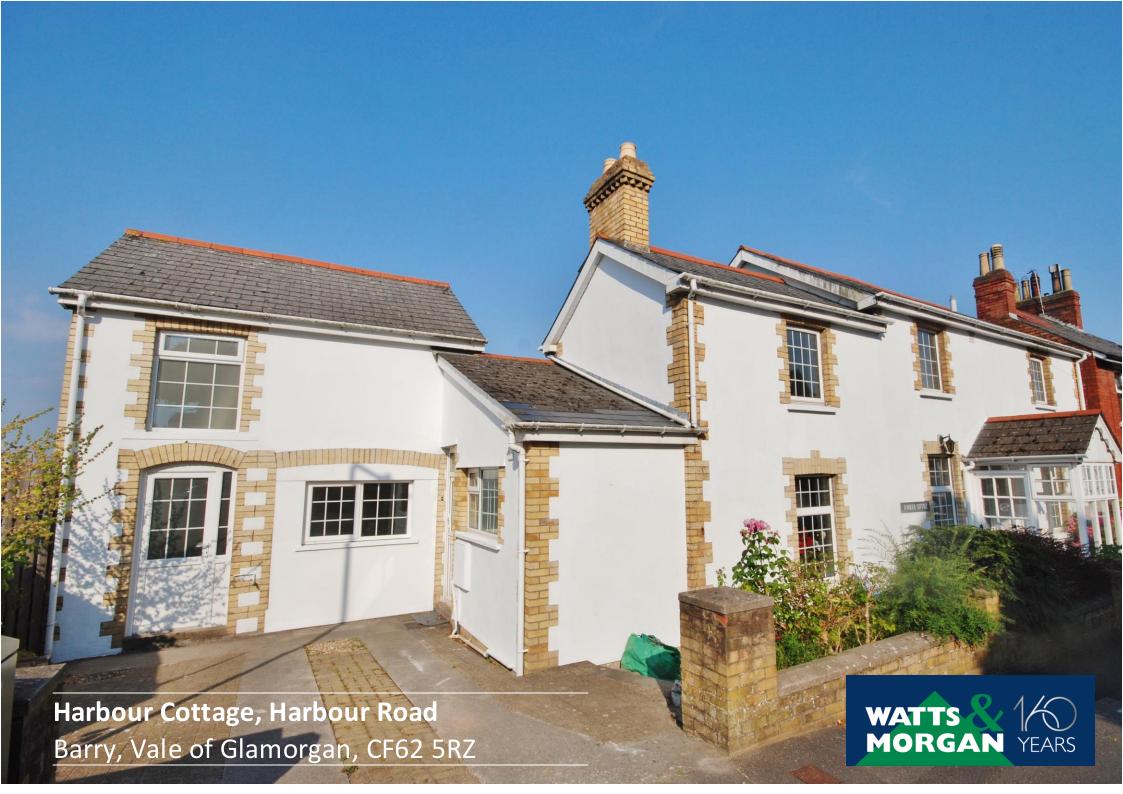

# Harbour Cottage, Harbour Road Barry, Vale of Glamorgan, CF62 5RZ

£375,000 Freehold

4 Bedrooms: 2 Bathrooms: 3 Reception Rooms

Porchway • 3 Reception rooms • Kitchenbreakfast room • Conservatory • Ground floor shower room

#### **ABOUT THE PROPERTY**

- \* Character Family Home.
- \* Three/Four Bedroom Detached with Driveway and parking to front.
- \* Main Entrance Porch to Lounge
- \* Character and spacious living room leads to a country style kitchen area, a comfortable dining space and shower room.
- \* Large conservatory leading onto the garden complete with mature flower beds and views towards the dock.
- \* Master double bedroom, two further bedrooms to the rear and side. A 4th located above the annex.
- \* Modern and tasteful Family bathroom with inset spot lights.

### **GARDENS AND GROUNDS**

- \* Located on the Junction of Harbour St. and Cannon St.
- \* Driveway parking for two cars.
- \* Hardscape low maintenance garden to the rear, with mature flower beds.
- \* Door from conservatory open to the garden.