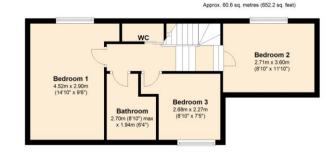

## **Summary of Accommodation**

#### **ABOUT THE PROPERTY**

- \* Character Family Home.
- \* Three/Four Bedroom Detached with Driveway and parking to front.
- \* Main Entrance Porch to Lounge
- \* Character and spacious living room leads to a country style kitchen area, a comfortable dining space and shower room.
- \* Large conservatory leading onto the garden complete with mature flower beds and views towards the dock.
- \* Master double bedroom, two further bedrooms to the rear and side. A 4th located above the annex.
- \* Modern and tasteful Family bathroom with inset spot lights.