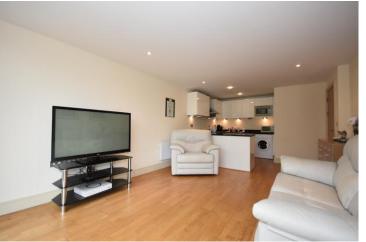

The open-plan kitchen/living/dining room is the focal point of the apartment and enjoys continuation of oak flooring, 'ATC' slimline electric heaters, recessed ceiling spotlights, uPVC double glazed sliding doors and another uPVC double glazed door leading to the balcony.