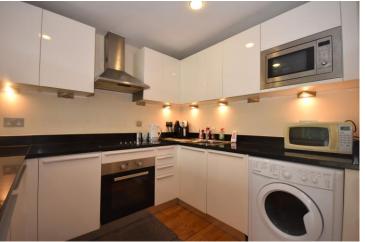

The kitchen has been fitted with a range of wall and base units with granite work surfaces. Integral appliances to remain; an electric oven, a 'Smeg' 4-ring electric hob with a 'Smeg' extractor fan over, a 'Whirpool' fridge, a 'Fridgemaster' freezer, a 'Smeg' dishwasher, an 'Indesit' washing machine and a 'Smeg' microwave.