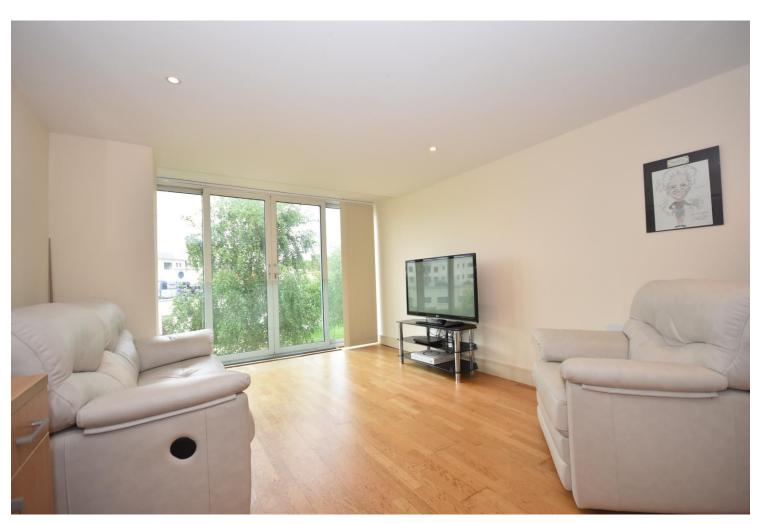

The open-plan kitchen/living/dining room is the focal point of the apartment and enjoys continuation of oak flooring, 'ATC' slimline electric heaters, recessed ceiling spotlights, uPVC double glazed sliding doors and another uPVC double glazed door leading to the balcony.

The bedroom is a spacious double bedroom enjoying carpeted flooring, recessed ceiling spotlights, a range of fitted wardrobes and a uPVC double glazed door leading to the balcony providing partial sea views.