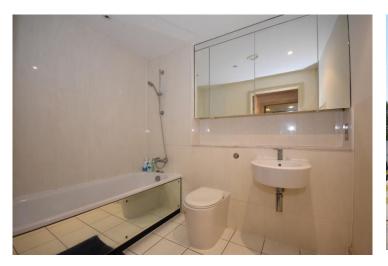

The bathroom has been fitted with a 3-piece white suite comprising: a panelled bath with a thermostatic shower over, a floating wash hand basin and a WC. The bathroom further benefits from tiled walls/flooring, recessed ceiling spotlights and a wall-mounted chrome towel radiator.