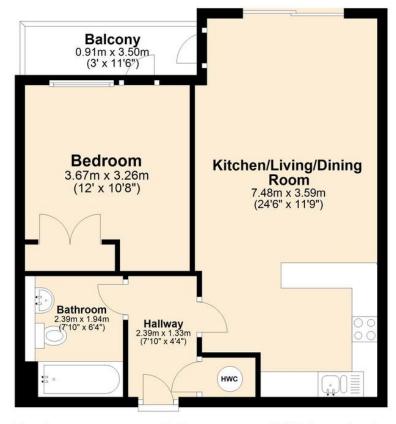

# **First Floor**

Approx. 47.2 sq. metres (507.9 sq. feet)

Energy Efficiency Rating

Very energy efficient - lower running costs
(92-100) A

(81-91) B

(69-80) C

(55-68) D

(39-54) E

(21-38) F

(11-20) G

Not energy efficient - higher running costs

England, Scotland & Wales

Total area: approx. 47.2 sq. metres (507.9 sq. feet)

Plan produced by Watts & Morgan LLP. Plan produced using PlanUp.