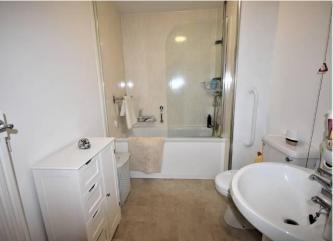

The delightful double bedroom benefits from a fitted double mirrored door wardrobe and carpeted flooring with a double-glazed window to the side aspect.

Adjacent to the double bedroom lies the bathroom which is fitted with a 3-piece white suite comprising; a panelled bath with shower over, wash hand basin and WC with cladded marble-effect wall and vinyl flooring.