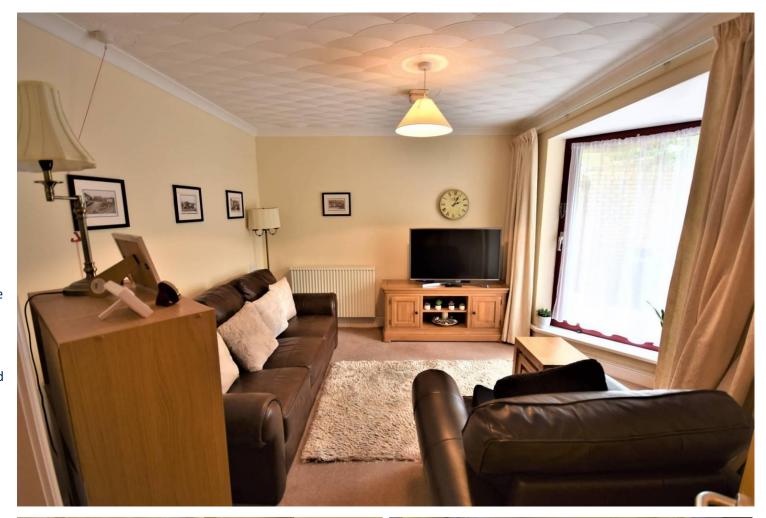

Entered via a broad door into the welcoming entrance hallway with all doors leading off and carpeted flooring.

The lounge is a lovely light filled reception room benefitting from neutral décor with continuation of carpeted flooring and a double-glazed floor to ceiling tilt and turn window opens out onto the front aspect. The hot water boiler is housed here within an airing cupboard.