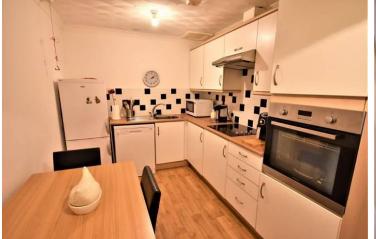

Opposite the lounge lies the kitchen/diner which been fitted with a range of farmhouse cream wall and base units with complementary laminate wood-effect work surfaces. A range of integral appliances to remain including a 'Beko' 4-ring electric hob with stainless steel extractor hood over and a 'Lamona' oven/grill. Space for freestanding appliances and plumbing for a dishwasher. Further presenting a tiled splash-back, stainless steel sink unit and drainer with wood-effect vinyl flooring and ample space for a breakfast table and chairs.