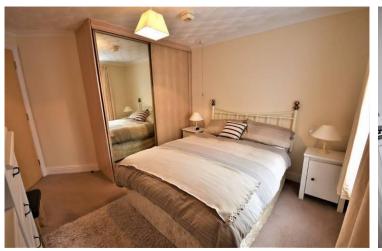

The delightful double bedroom benefits from a fitted double mirrored door wardrobe and carpeted flooring with a double-glazed window to the side aspect.

Adjacent to the double bedroom lies the bathroom which is fitted with a 3-piece white suite comprising; a panelled bath with shower over, wash hand basin and WC with cladded marble-effect wall and vinyl flooring.