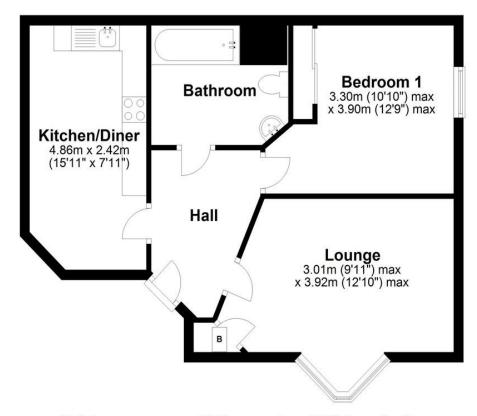

### **Ground Floor Flat**

Approx. 51.0 sq. metres (548.5 sq. feet)

Total area: approx. 51.0 sq. metres (548.5 sq. feet)

Plan produced by Watts & Morgan LLP. Plan produced using PlanUp.

Any maps and floor plans included in these sales particulars are not accurate or drawn to scale and are intended only to help prospective purchasers visualise the layout of the property. They do not form any part of any contract.