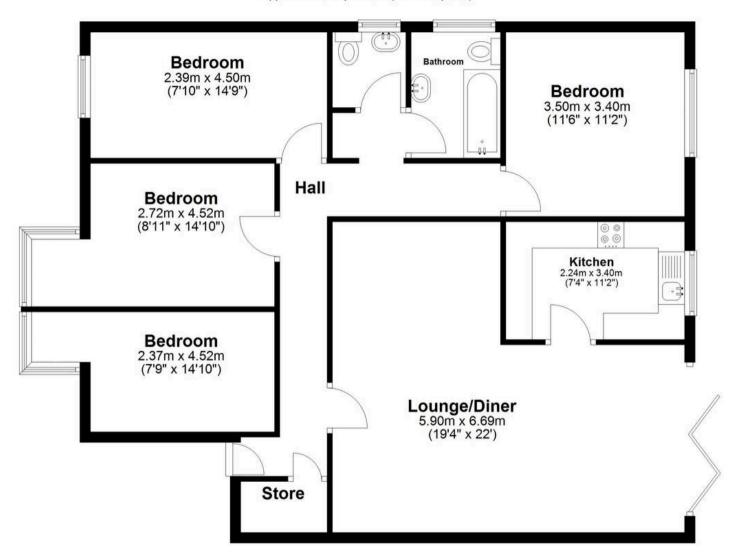

## **Ground Floor**

Approx. 104.5 sq. metres (1124.3 sq. feet)

Total area: approx. 104.5 sq. metres (1124.3 sq. feet)

This floor plan has been created by a third party and should be used as a general outline for guidance only. Any areas, measurements or distances quoted are approximate and any intending purchaser or lessee should satisfy themselves by inspection, searches, enquiries and/or full survey as to the correctness of each statement. We accept no responsibility or liability for any loss whatsoever that may arise as a result of this plan and the information contained within.

© @modephotouk | www.modephoto.co.uk Plan produced using PlanUp.

**Airthrie Road** 