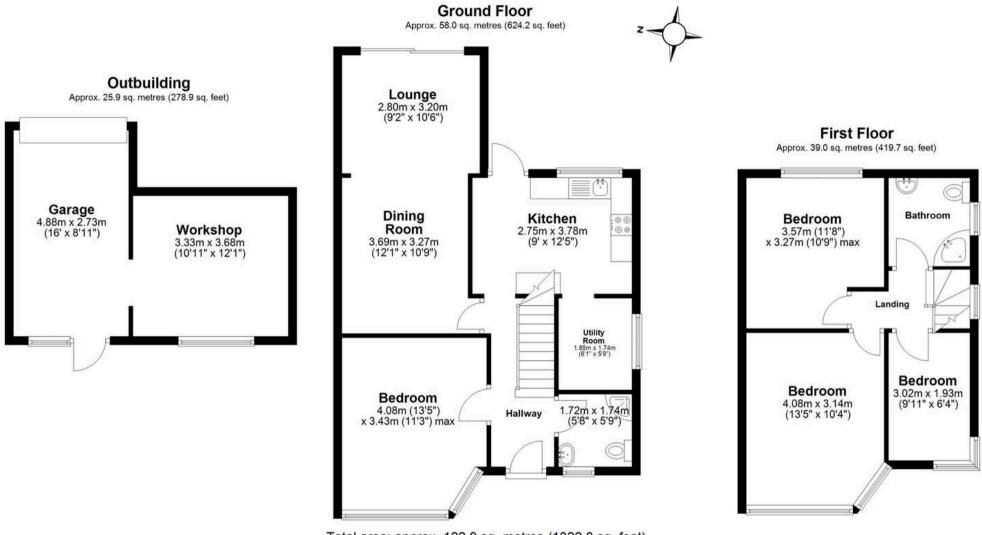

## Total area: approx. 122.9 sq. metres (1322.8 sq. feet)

All measurements have been taken as a guide to prospective buyers only and are not precise. This plan is for illutrative purposes only and no responsibility for any error, ommison or misstatement. The services, systems and appliances shown have not been tested and no guarantee as to their operability or efficiency can be given. Measurements may have been taken from the widest area and may include wardrobe/cupboard space. No guarantee is given to any measurements including total areas. Buyers are advised to take their own measurements.

© @modephotouk | www.modephoto.co.uk Plan produced using PlanUp.□

**Maypole Crescent** 