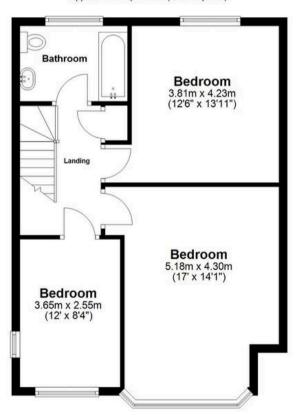

First Floor

Approx. 55.8 sq. metres (600.1 sq. feet)

Total area: approx. 152.3 sq. metres (1639.3 sq. feet)

All measurements have been taken as a guide to prospective buyers only and are not precise. This plan is for illutrative purposes only and no responsibility for any error, ommison or misstatement. The services, systems and appliances shown have not been tested and no guarantee as to their operability or efficiency can be given. Measurements may have been taken from the widest area and may include wardrobe/cupboard space. No guarantee is given to any measurements including total areas. Buyers are advised to take their own measurements.