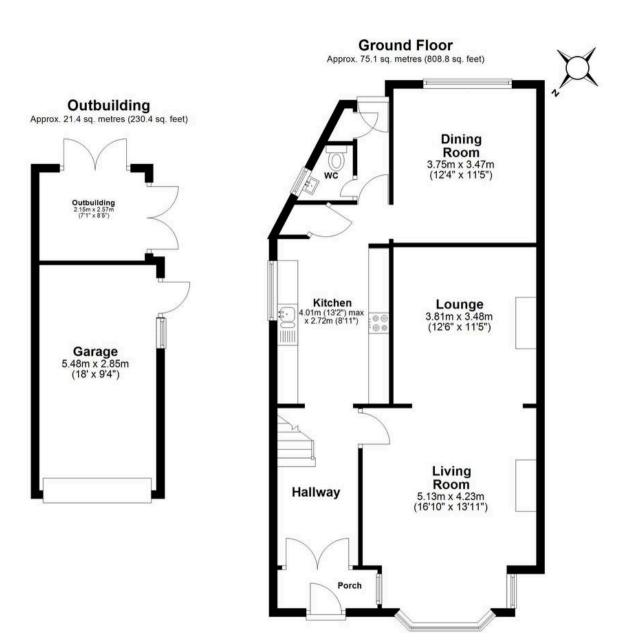

## **Highwood Gardens**

Ilford, Ilford

Attractive 3-bed semi-detached in Ilford. Spacious, well-maintained, with detached garage and generous rear garden. Ground floor extension, potential in loft, close to schools, parks, transport links.

Council Tax band: F

Tenure: Freehold

EPC Energy Efficiency Rating: E

EPC Environmental Impact Rating: E

- Three-bedroom semi-detached house
- Approx. 4m ground floor extension
- Detached garage to rear
- Ground floor WC and first floor family bathroom
- Spacious and well-kept throughout
- Large rear garden, ideal for families
- Excellent scope for loft extension (STPP)
- Desirable location in Highwood Gardens, Ilford

First Floor

Approx. 55.8 sq. metres (600.1 sq. feet)

Total area: approx. 152.3 sq. metres (1639.3 sq. feet)

All measurements have been taken as a guide to prospective buyers only and are not precise. This plan is for illutrative purposes only and no responsibility for any error, ommison or misstatement. The services, systems and appliances shown have not been tested and no guarantee as to their operability or efficiency can be given. Measurements may have been taken from the widest area and may include wardrobe/cupboard space. No guarantee is given to any measurements including total areas. Buyers are advised to take their own measurements.