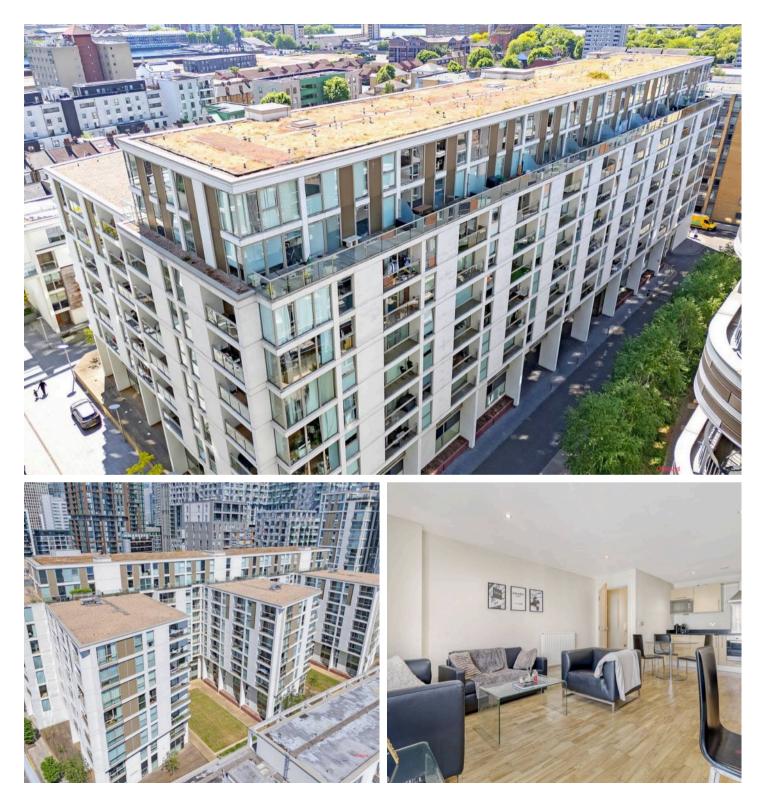

Denison House, 20 Lanterns Way

Guide Price £425,000 - £450,000

London

## Denison House, London

Stylish 1-bed apartment in Lanterns Court, Canary Wharf. Modern interiors, open-plan living, balcony with skyline views. 24hr concierge, gym, near shops, transport links. Ideal for first-time buyers, professionals, investors. Council Tax band: D

Tenure: Leasehold

EPC Energy Efficiency Rating: B

EPC Environmental Impact Rating: B

- One spacious double bedroom
- Open-plan kitchen/reception
- Modern integrated appliances
- Private balcony
- 24-hour concierge & residents' gym
- Excellent transport links (DLR, Jubilee & Elizabeth Lines)
- Moments from Canary Wharf