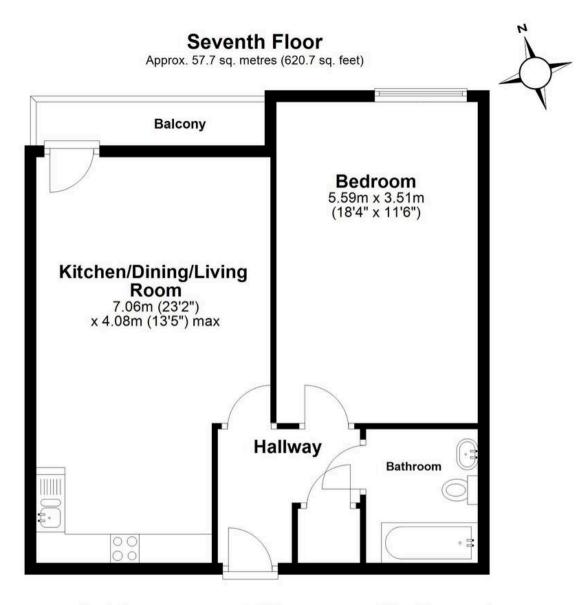

## Total area: approx. 57.7 sq. metres (620.7 sq. feet)

All measurements have been taken as a guide to prospective buyers only and are not precise. This plan is for illutrative purposes only and no responsibility for any error, ommison or misstatement. The services, systems and appliances shown have not been tested and no guarantee as to their operability or efficiency can be given. Measurements may have been taken from the widest area and may include wardrobe/cupboard space. No guarantee is given to any measurements including total areas. Buyers are advised to take their own measurements.

> © @modephotouk | www.modephoto.co.uk Plan produced using PlanUp.□