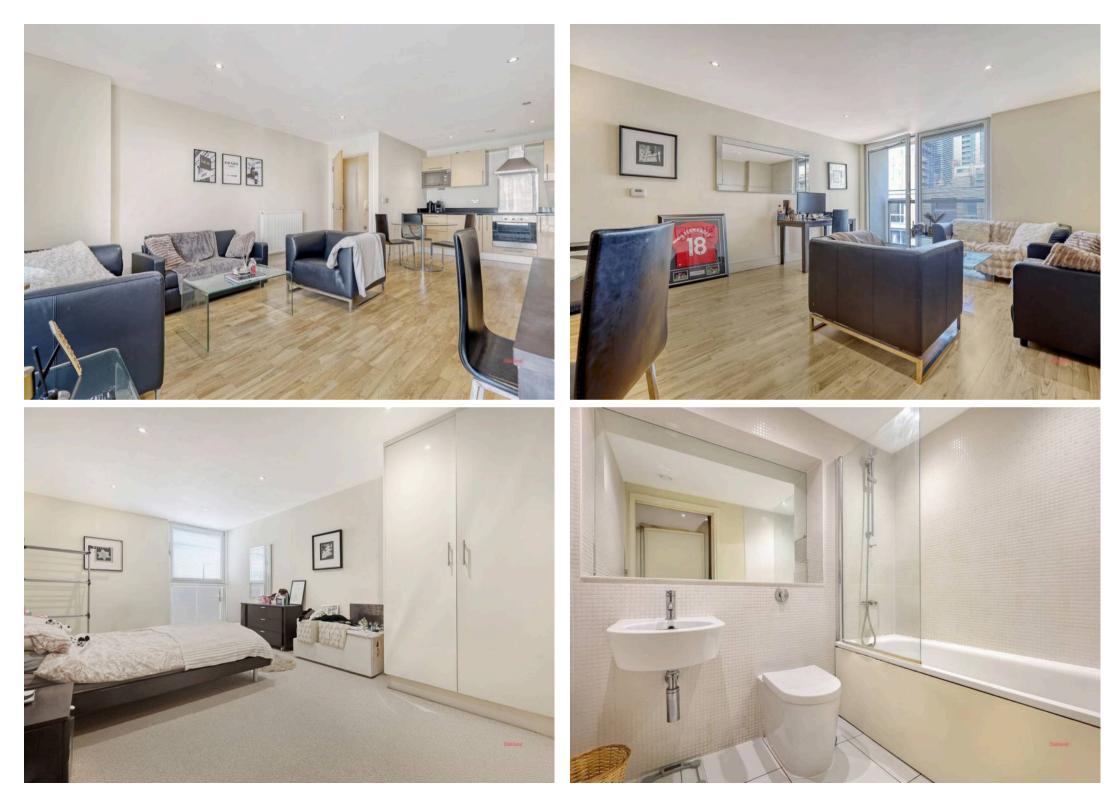

## Denison House, London

Stylish 1-bed apartment in Lanterns Court, Canary Wharf. Modern interiors, open-plan living, balcony with skyline views. 24hr concierge, gym, near shops, transport links. Ideal for first-time buyers, professionals, investors. Council Tax band: D

Tenure: Leasehold

EPC Energy Efficiency Rating: B

EPC Environmental Impact Rating: B

- One spacious double bedroom
- Open-plan kitchen/reception
- Modern integrated appliances
- Private balcony
- 24-hour concierge & residents' gym
- Excellent transport links (DLR, Jubilee & Elizabeth Lines)
- Moments from Canary Wharf