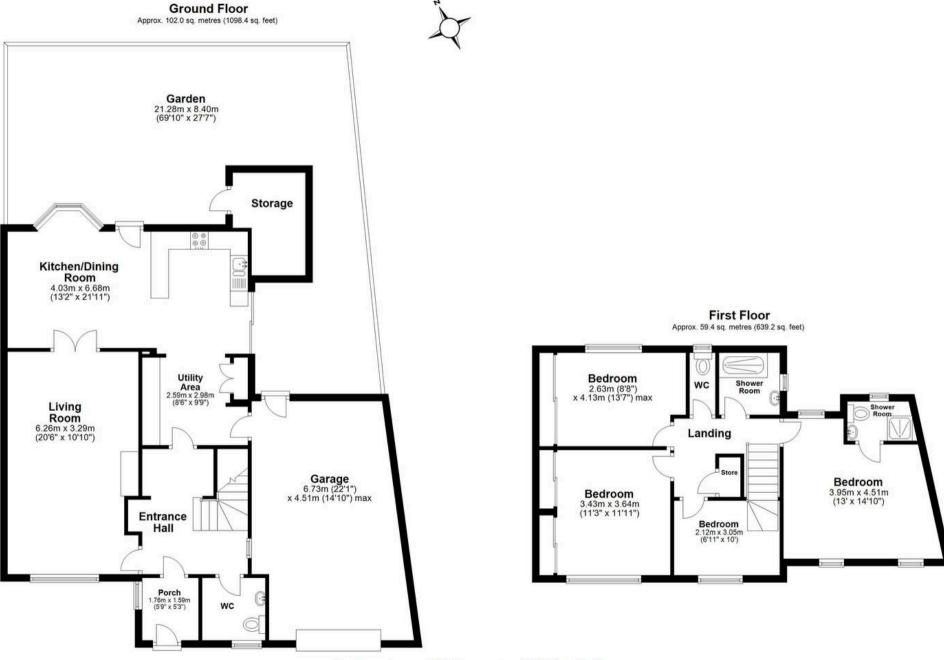

Council Tax band: E

Tenure: Freehold

EPC Energy Efficiency Rating: D

EPC Environmental Impact Rating:

- Spacious & Extended Four-Bedroom Semi-Detached
- Master Bedroom with En-Suite Bathroom
- Ground Floor Lavatory
- Large Open-Plan Living & Dining
- Generous Rear Garden
- Large Garage
- Excellent Transport Links
- Outstanding Local Schools & Amenities

Total area: approx. 161.4 sq. metres (1737.6 sq. feet)

All measurements have been taken as a guide to prospective buyers only and are not precise. This plan is for illutrative purposes only and no responsibility for any error, ommison or misstatement. The services, systems and appliances shown have not been tested and no guarantee as to their operability or efficiency can be given. Measurements may have been taken from the widest area and may include wardrobe/cupboard space. No guarantee is given to any measurements including total areas. Buyers are advised to take their own measurements.

Plan produced using Plantlp.