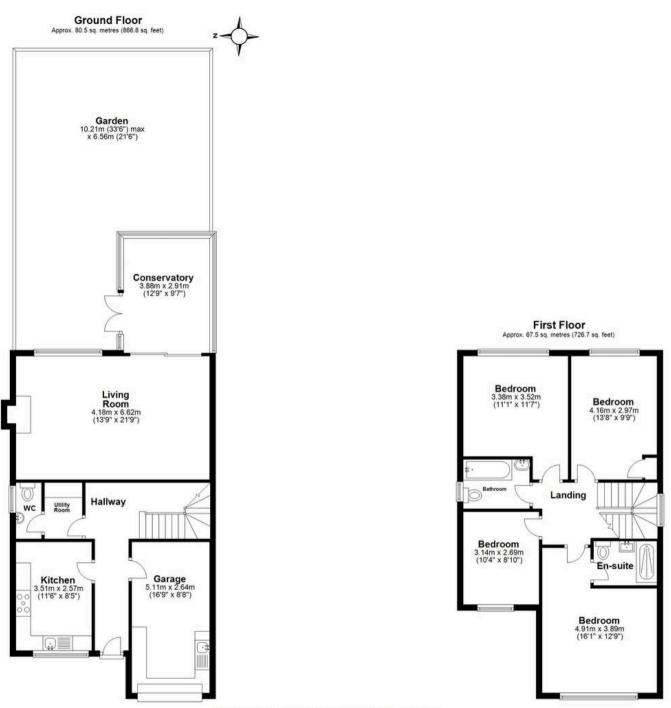

## la Stradbroke Grove

Buckhurst Hill, Buckhurst Hill

Beautifully appointed detached family home near Buckhurst Hill station. Stylish kitchen, spacious lounge with conservatory, 4 bedrooms, front parking, landscaped rear garden. Ideal for modern family living.

Council Tax band: TBD

Tenure: Freehold

EPC Energy Efficiency Rating: C

EPC Environmental Impact Rating: D

- Detached Property
- Spacious lounge with feature fire surround
- Modern kitchen with integrated appliances
- Large conservatory, ideal for entertaining
- Master bedroom with en suite
- Landscaped rear garden with patio area

Total area: approx. 148.0 sq. metres (1593.4 sq. feet)

All measurements have been taken as a guide to prospective buyers only and are not precise. This plan is for illutrative purposes only and no responsibility for any error, ommison or misstatement. The services, systems and appliances shown have not been tested and no guarantee as to their operability or efficiency can be given. Measurements may have been taken from the widest area and may include wardrobeicupboard space. No guarantee is given to any measurements including total areas. Buyers are advised to take their own measurements.

Plan produced using PlanUp.