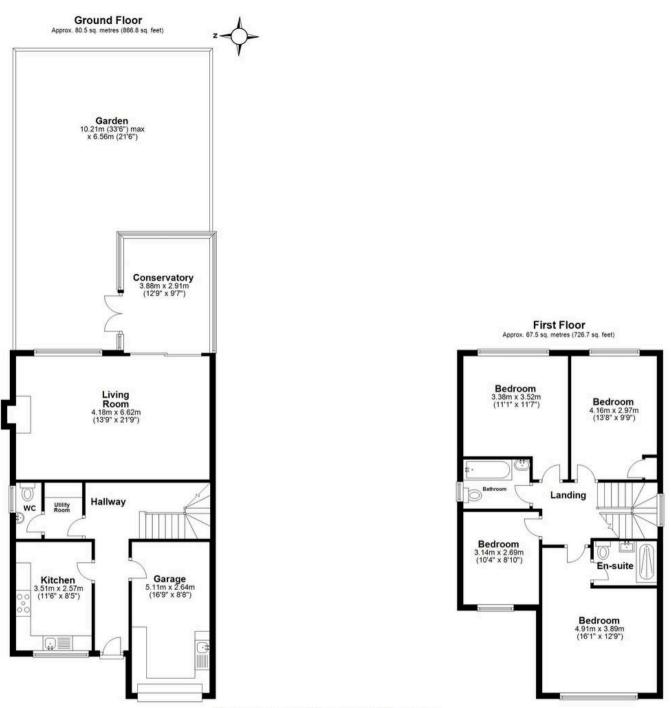

Total area: approx. 148.0 sq. metres (1593.4 sq. feet)

All measurements have been taken as a guide to prospective buyers only and are not precise. This plan is for illutrative purposes only and no responsibility for any error, ommison or misstatement. The services, systems and appliances shown have not been tested and no guarantee as to their operability or efficiency can be given. Measurements may have been taken from the widest area and may include wardrobeicupboard space. No guarantee is given to any measurements including total areas. Buyers are advised to take their own measurements.

Plan produced using PlanUp.