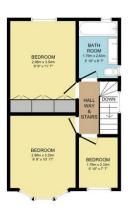

## **PROPERTY SUMMARY**

Situated on Rushden Gardens, only minutes away from local amenities, transport links and schooling establishments is this stunning three bedroom end of terrace family home. The ground floor comprises of a through lounge with a separate kitchen and utility room. The first floor boasts two double bedrooms, one single bedroom and a modern family bathroom.

The part patio rear garden is generous in size and ideal for the summer months.

The front driveway will accommodate two cars.



















These plans are for illustration purposes only. Some elements of our plans may be simplified with unnecessary detail eliminated.



FIRST FLOOR APPROXIMATE GROSS INTERNAL FLOOR AREA 38.82m² OR 417.86°

# **LOCAL AUTHORITY**

Redbridge London Borough Council

## **TENURE**

Freehold

## **COUNCIL TAX BAND**

Band D

#### **VIEWINGS**

By prior appointment only



Agents Note: Whilst every care has been taken to prepare these particulars, they are for guidance purposes only. All measurements are approximate and are for general guidance purposes only and whilst every care has been taken to ensure their accuracy, they should not be relied upon and potential buyers/tenants are advised to recheck the measurements