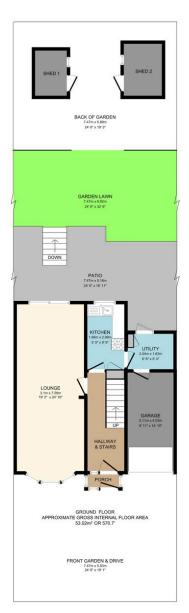

## **PROPERTY SUMMARY**

Situated on Rushden Gardens, only minutes away from local amenities, transport links and schooling establishments is this stunning three bedroom end of terrace family home. The ground floor comprises of a through lounge with a separate kitchen and utility room. The first floor boasts two double bedrooms, one single bedroom and a modern family bathroom.

The part patio rear garden is generous in size and ideal for the summer months.

The front driveway will accommodate two cars.

These plans are for illustration purposes only. Some elements of our plans may be simplified with unnecessary detail eliminated.