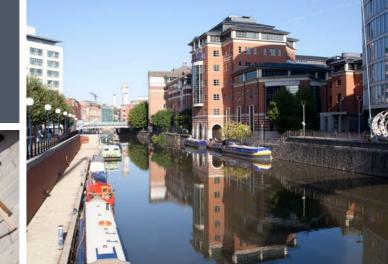

### our home

- Secure fob entry system
- ⇔ 2 x 8 person lifts

Gym

storage

The Quorum is a prominent office building situated in the city centre opposite Cabot Circus shopping centre on the inner circuit ring road which provides excellent access to the M32 Motorway and Bristol Temple Meads Railway Station. With both less than 5 minutes drive away and within easy walking distance.