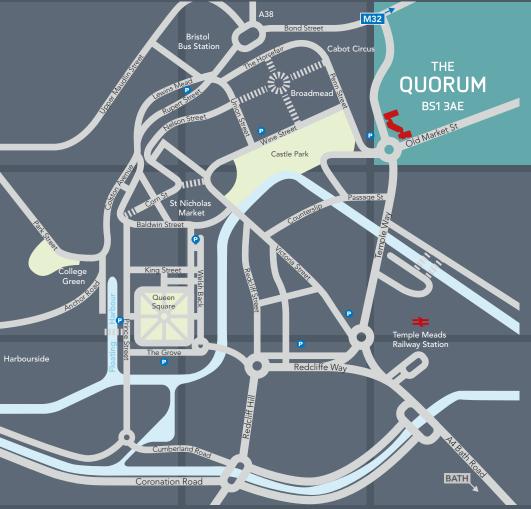

### our home

- Secure fob entry system
- ⇔ 2 x 8 person lifts

Gym

storage

The Quorum is a prominent office building situated in the city centre opposite Cabot Circus shopping centre on the inner circuit ring road which provides excellent access to the M32 Motorway and Bristol Temple Meads Railway Station. With both less than 5 minutes drive away and within easy walking distance.