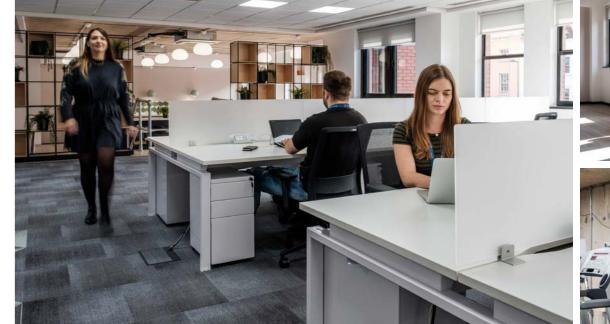

The studios come fully furnished with cabled workstations, WiFi throughout, fitted kitchens, private meeting rooms and plenty of break-out space.

Let Ready provides flexibility, efficiency and connectivity so tenants can concentrate on what's most important; running their business. The flexible 3 year lease includes an annual tenant break and offers an easy all-inclusive monthly rent.

### What's included:

- 24/7 access and your own front door
- Wired for work with high speed broadband and WiFi
- Fully-fitted kitchen
- A dedicated meeting room
- + Access to a number of work perks including gym & fitness suite, cycle storage, showers & changing rooms and a ground floor café coming soon...