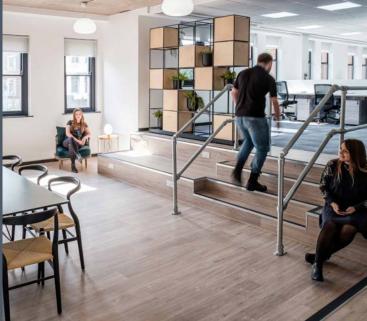

Coming this Autumn, the launch of a new on-site ground floor cafe.

Let Ready provides a beautifully designed, fully furnished and internet ready option on tenant friendly flexible terms.

New metal raised access raised floor

## floor layout

Offices available from 1,500-12,000 sq ft

let ready www.thequorumbristol.co.uk

Let Ready at The Quorum provides beautifully designed and ready to let workspace on flexible terms, to allow growing businesses the ability to flex and thrive whilst part of a dynamic work community.

The studios come fully furnished with cabled workstations, WiFi throughout, fitted kitchens, private meeting rooms and plenty of break-out space.

Let Ready provides flexibility, efficiency and connectivity so tenants can concentrate on what's most important; running their business. The flexible 3 year lease includes an annual tenant break and offers an easy all-inclusive monthly rent.