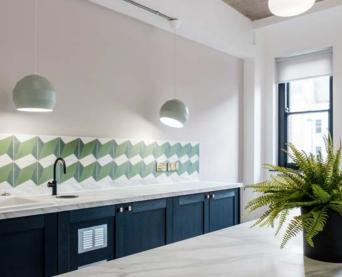

The studios come fully furnished with cabled workstations, WiFi throughout, fitted kitchens, private meeting rooms and plenty of break-out space.

Let Ready provides flexibility, efficiency and connectivity so tenants can concentrate on what's most important; running their business. The flexible 3 year lease includes an annual tenant break and offers an easy all-inclusive monthly rent.

### What's included:

- 24/7 access and your own front door
- Wired for work with high speed broadband and WiFi
- Fully-fitted kitchen
- A dedicated meeting room
- + Access to a number of work perks including gym & fitness suite, cycle storage, showers & changing rooms and a ground floor café coming soon...