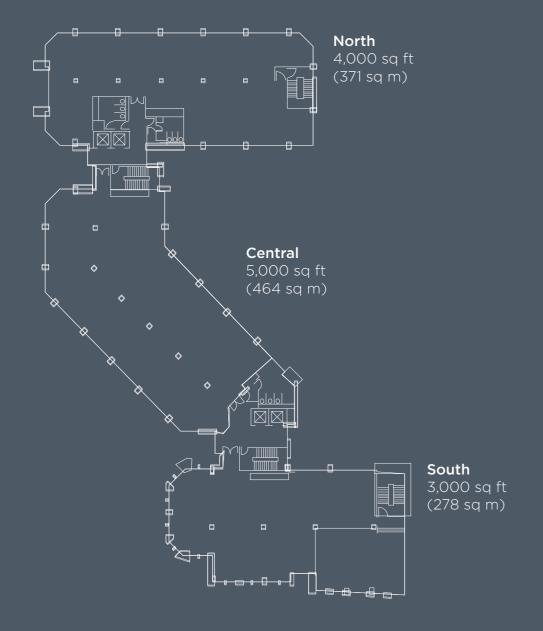

## floor layout

Offices available from 1,500-12,000 sq ft

let ready www.thequorumbristol.co.uk

Let Ready at The Quorum provides beautifully designed and ready to let workspace on flexible terms, to allow growing businesses the ability to flex and thrive whilst part of a dynamic work community.