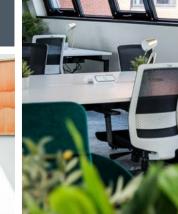

### the space

The Quorum provides modern workspace in a range of unit sizes from 1,000-12,000 sq ft. The building has been extensively refurbished and provides remodelled reception areas, toilets, showers and access to gym facilities for all tenants. Secure parking is available for cars and cycles.

The studios come fully furnished with cabled workstations, WiFi throughout, fitted kitchens, private meeting rooms and plenty of break-out space.

Let Ready provides flexibility, efficiency and connectivity so tenants can concentrate on what's most important; running their business. The flexible 3 year lease includes an annual tenant break and offers an easy all-inclusive monthly rent.