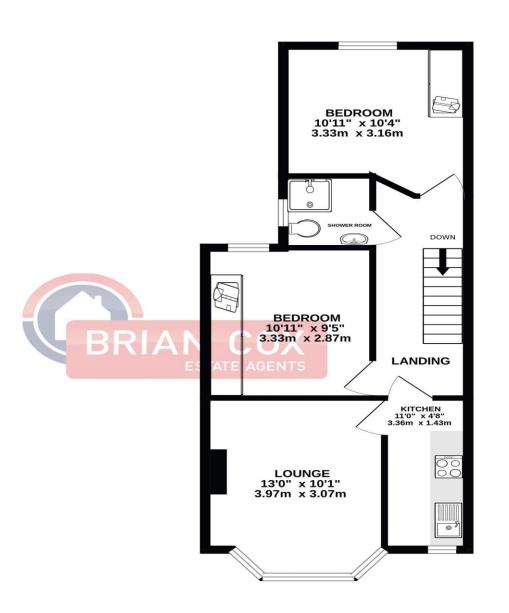

GROUND FLOOR 20 sq.ft. (1.9 sq.m.) approx.

1ST FLOOR 487 sq.ft. (45.3 sq.m.) approx.

TOTAL FLOOR AREA: 507 sq.ft. (47.1 sq.m.) approx. Whilst every attempt has been made to ensure the accuracy of the floorplan contained here, measurements of doors, windows, rooms and any other items are approximate and no responsibility is taken for any error, omission or mis-statement. This plan is for illustrative purposes only and should be used as such by any prospective purchaser. The services, systems and appliances shown have not been tested and no guarantee as to their operability or efficiency can be given.