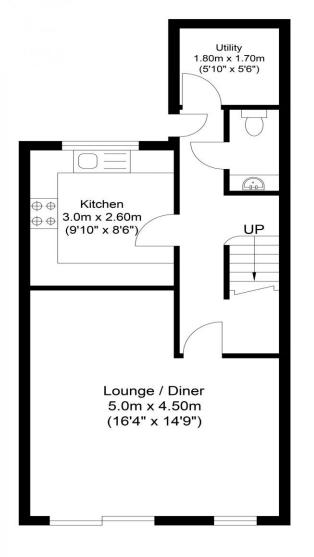

# the floorplan...

Approx Gross Internal Floor Area: 77.76 sq m. (837.00 sq. ft.) Garden Measurement - (9.0 m x 4.60 m = 29'6" x 15'1")

**Ground Floor** 

First Floor