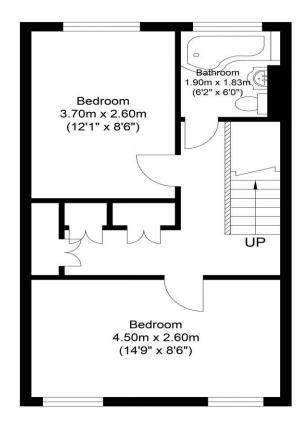

# the floorplan...

Approx Gross Internal Floor Area: 77.76 sq m. (837.00 sq. ft.) Garden Measurement - (9.0 m x 4.60 m = 29'6" x 15'1")

**Ground Floor** 

First Floor