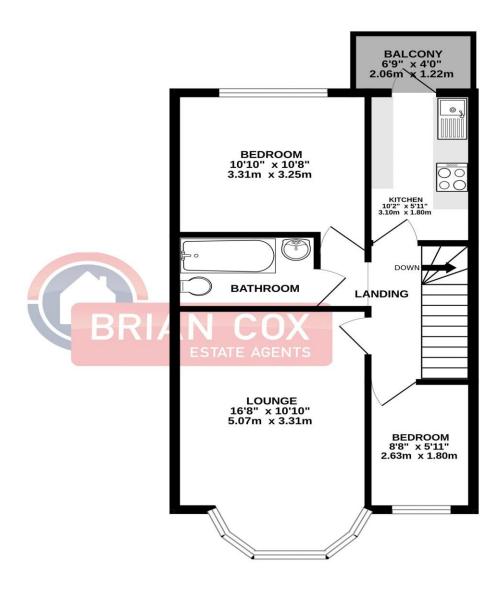

# the floorplan...

 GROUND FLOOR
 1ST FLOOR

 51 sq.ft. (4.7 sq.m.) approx.
 494 sq.ft. (45.9 sq.m.) approx

TOTAL FLOOR AREA: 545 sq.ft. (50.7 sq.m.) approx.

Whilst every attempt has been made to ensure the accuracy of the floorplan contained here, measurements of doors, windows, rooms and any other items are approximate and no responsibility is taken for any error, omission or mis-statement. This plan is for illustrative purposes only and should be used as such by any prospective purchaser. The services, systems and appliances shown have not been tested and no guarantee as to their operability or efficiency can be given.