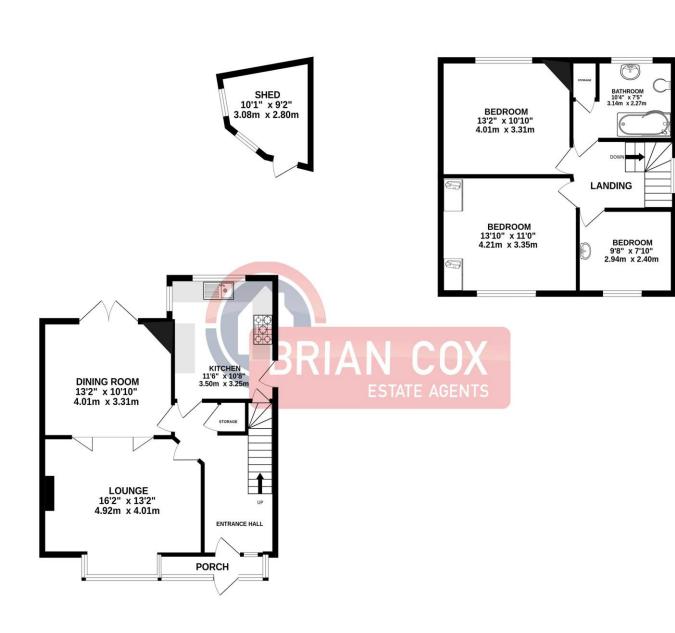

## the floorplan...

GROUND FLOOR 661 sq.ft. (61.4 sq.m.) approx.

1ST FLOOR 513 sq.ft. (47.7 sq.m.) approx.

TOTAL FLOOR AREA : 1174 sq.ft. (109.1 sq.m.) approx The treat record rection of the accuracy of the floorplan contained here, measurements ows, rooms and any other items are approximate and no responsibility is taken for any erorr, ins statement. This plan is for illustrative purposes only and should be used as such by any chaser. The services, systems and appliances shown have not been tested and no guarantee as to their operability or efficiency can be given. Made with Metropix ©2025