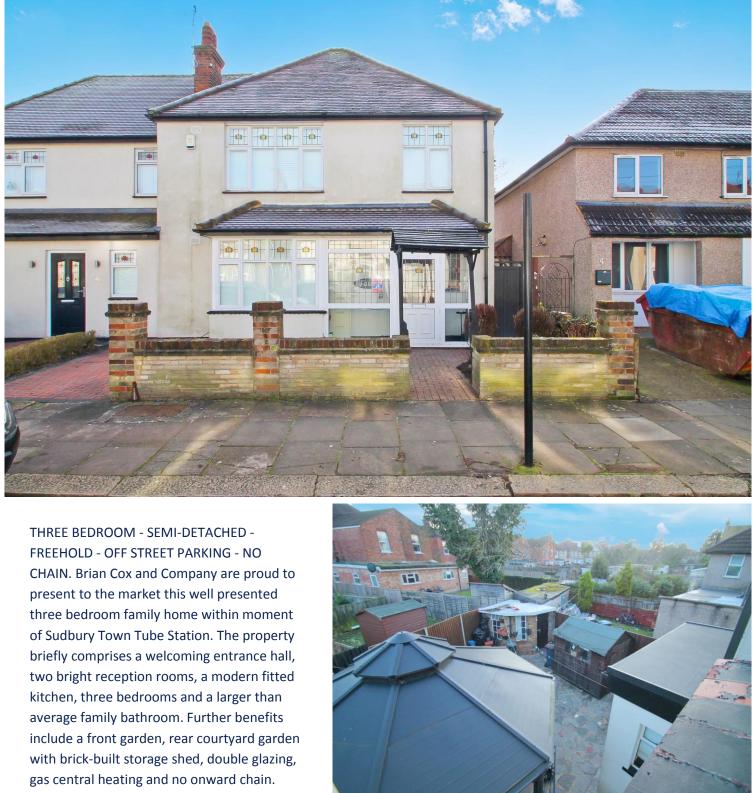

#### £615,000 Freehold

### Central Road, Wembley HA0 2LH

## in brief...

- Three Bedroom
- Semi-Detached Family Home
- Off Street Parking
- Modern Kitchen and Bathroom
- Double Glazed / Gas Central Heating
- No Chain

brian-cox.co.uk